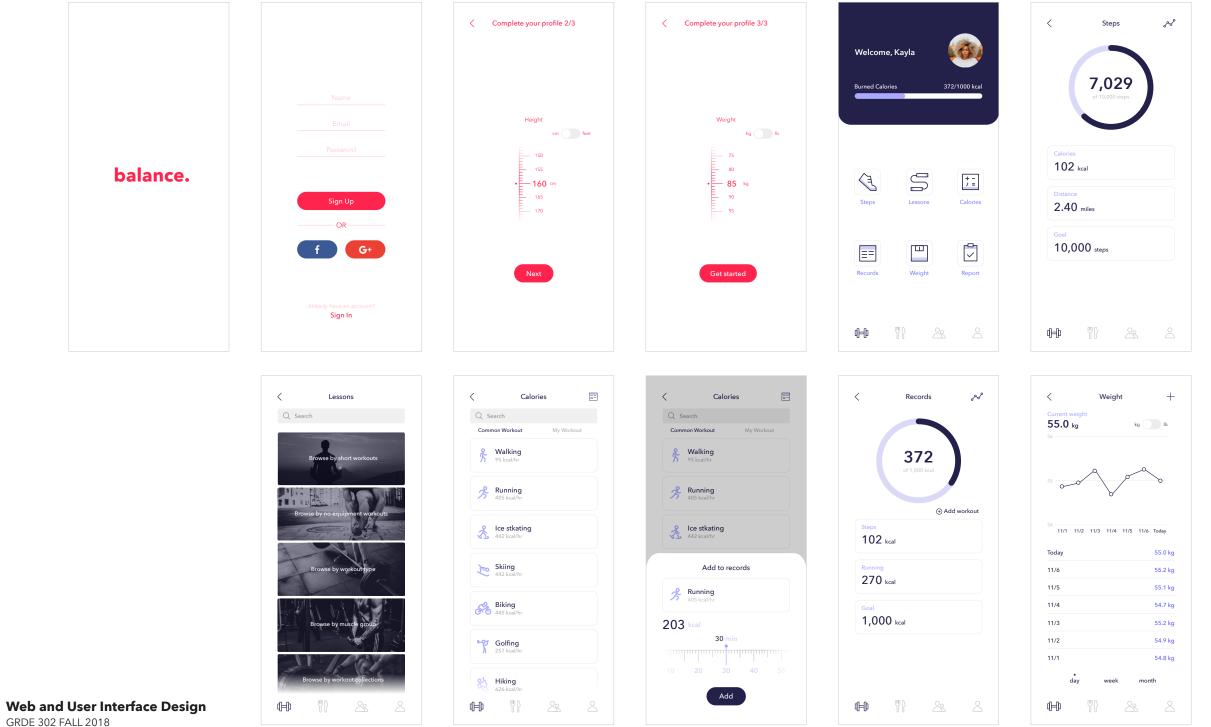

### **High-fidelity Wireframe**

GRDE 302 FALL 2018

# **High-fidelity Wireframe**

| Report 2                             |                    |              | < Meal P                   |                         | Feed Friends G                        | Poups         |                           |                                               |
|--------------------------------------|--------------------|--------------|----------------------------|-------------------------|---------------------------------------|---------------|---------------------------|-----------------------------------------------|
| Weight                               | Welcome, Kayla     | A.           | Sun Mon Tue Wed<br>4 5 6 7 | I Thu Fri Sat<br>8 9 10 | What are you up to?                   | Ô             | Kayla Ca<br>View and edit |                                               |
| 55.0 kg                              |                    |              | Breakfast                  | 563 kcal                | Oliver Bailey<br>Yesterday at 9:20 AM |               | view and edit             | prome                                         |
| Burned Calories                      | Eaten Calories 54  | 15/1500 kcal | Oatmeal<br>75g             | 263 kcal                | Keep it up #workout #lifestyle        |               |                           | ification                                     |
| 372/1000 kcal                        |                    |              | Yogurt<br>250g             | 180kcal                 |                                       |               |                           | ry nouncation settings                        |
| ten Calories                         |                    |              | Grapes<br>200g             | 120 kcal                |                                       |               | درجی Sett Mana            | <b>ting</b><br>age app settings               |
| 545/1500 kcal                        |                    |              | 2009                       | 120 kcal                | <b>1</b> 9                            | 8 Comment     |                           |                                               |
| Л                                    |                    | ==           | Lunch                      | 402 kcal                | 🖒 Like 🗘 C                            | Comment       |                           | <b>te friends</b><br>e friends to use the app |
| <b>9.5</b> kg/m <sup>2</sup>         | Meal Plan Calories | Records      | Beef steak                 | 238 kcal                | Amy Horton<br>Saturday at 8:16 AM     |               |                           |                                               |
| nderweight Normal Overweight Obesity |                    |              | Salad                      | 94 kcal                 | Starting off the day with oconut bu   | tter oatmeal! |                           |                                               |
| 18.5 24.0 28.0                       |                    |              | Kiwi                       |                         |                                       |               |                           |                                               |
| ody Fat Rate                         | Habit Weight       | Report       | Kiwi<br>160g               | 70 kcal                 |                                       |               |                           |                                               |
| 23.8 %                               |                    |              | Dinner                     | 497 kcal                | 27                                    | 14 Comment    |                           |                                               |
|                                      |                    |              | Rice                       |                         | -                                     | Comment       |                           |                                               |
|                                      |                    |              | ₫=₽ ₩₽                     |                         |                                       |               | (j=[)                     | 11 &                                          |