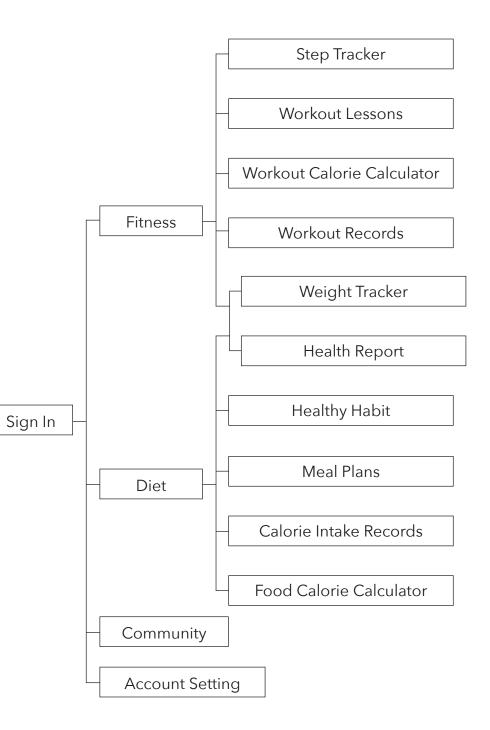

Web and User Interface Design GRDE 302 FALL 2018

Site Map

Web and User Interface Design GRDE 302 FALL 2018