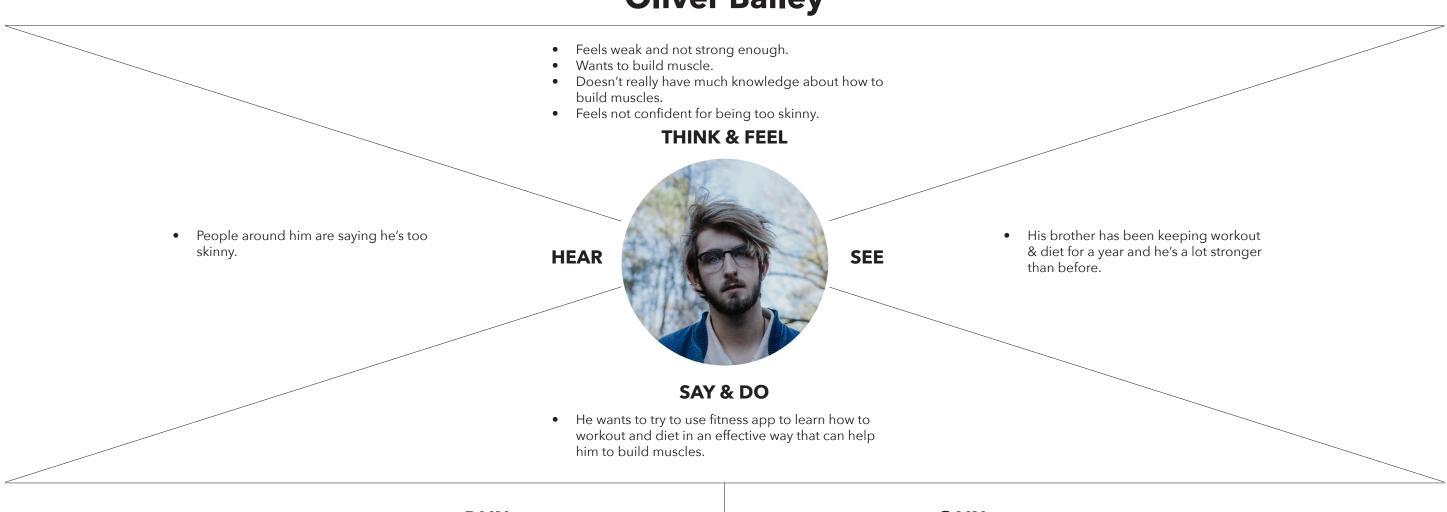

# **Oliver Bailey**

"I want to find an effective way to build muscles."

# Bio

Oliver has always been skinny. He really wants to gain muscle. He tried to go to gym a few times before but the result turned out unsatisfying. In fact he doesn't really have much knowledge about how to build muscles in an effective way.

# **Fustrations**

• Always been too skinny.

• Goes to gym 3-5 times a week.

• Increase strength & power.

• Feels weak.

Goals

• Build muscles.

• Doesn't know how to build muscles in an effective way.

#### PAIN

- People around him are saying he's too skinny.
- Feels not confident for being too skinny.
- Tried to go to gym a few times but the result turned out unsatisfying.
- Doesn't know how to build muscle in an effective way.

#### GAIN

• Found solutions. Using fitness app to learn how to build muscle in an effective way.