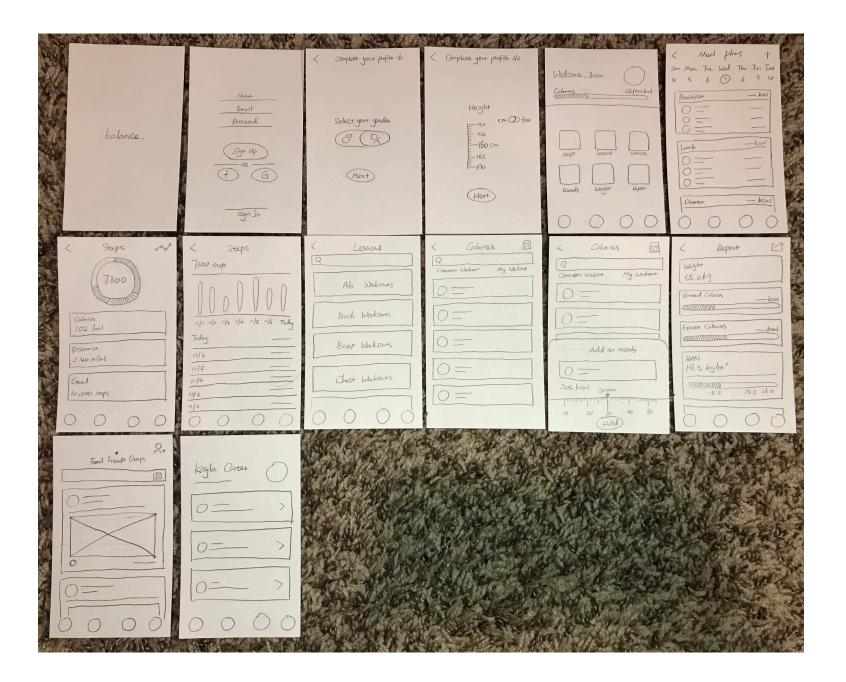

## Sketches

| Home                                                                                                 | Workare time                                                                                                                                     | Step Courrer                                           | 1                                                |
|------------------------------------------------------------------------------------------------------|--------------------------------------------------------------------------------------------------------------------------------------------------|--------------------------------------------------------|--------------------------------------------------|
| rol<br>José<br>Cal min days-<br>Cal min days-<br>O O O<br>Mar Mar Mar<br>O O O<br>Mar Mar<br>Mar Mar | Warkowst days/Waek<br>O Step Counter<br>O Warkowst lessons<br>O Warkowst records<br>O Warght records<br>O Calaria Calculater<br>O Health report. | 4.029 stops<br>                                        | - Goal<br>Show Weakly/<br>Monthly yeard<br>Steps |
| Workowt Cessons<br>Aerobic Exercise                                                                  | Each exercise Contains                                                                                                                           | Workowt records<br>396 cel                             | Add the orea                                     |
| Stength Exercise<br>Babree Exercise                                                                  | Beginner, Internectioner,<br>Advonced lessons.                                                                                                   | O Runing - 300001<br>O Toga - 96 cal<br>O Grad - 50001 |                                                  |
| Flexibility Exercise                                                                                 |                                                                                                                                                  | O History                                              |                                                  |

| U. 5.6 16<br>Marine Marine Marine<br>O 230.6 16<br>O 230 16<br>O 1 16<br>O Hostory<br>Heatth Depot<br>72 roms<br>Marine Marine<br>O Walkey<br>O Topa-<br>O Topa-<br>O Tomis<br>O Summing<br>O Longht - 22016<br>O Bonly Fot Parte - 2617<br>O Heatly Weight - 180-2006<br>O Calorie Intola - 20000<br>Suggested | ght loss<br>Weight records<br>0.646                                                                                                                                                                                                                                                                                                                                                                                                                                                                                                                                                                                                                                                                                                                                                                                                                                                                                                                                                                                                                                                                                                                                                                                                                                                                                                                                                                                                                                                                                                                                                                                                                                                                                                                                                                                                                                                                                                                                                                                                                                                                                              | Colori      |
|-----------------------------------------------------------------------------------------------------------------------------------------------------------------------------------------------------------------------------------------------------------------------------------------------------------------|----------------------------------------------------------------------------------------------------------------------------------------------------------------------------------------------------------------------------------------------------------------------------------------------------------------------------------------------------------------------------------------------------------------------------------------------------------------------------------------------------------------------------------------------------------------------------------------------------------------------------------------------------------------------------------------------------------------------------------------------------------------------------------------------------------------------------------------------------------------------------------------------------------------------------------------------------------------------------------------------------------------------------------------------------------------------------------------------------------------------------------------------------------------------------------------------------------------------------------------------------------------------------------------------------------------------------------------------------------------------------------------------------------------------------------------------------------------------------------------------------------------------------------------------------------------------------------------------------------------------------------------------------------------------------------------------------------------------------------------------------------------------------------------------------------------------------------------------------------------------------------------------------------------------------------------------------------------------------------------------------------------------------------------------------------------------------------------------------------------------------------|-------------|
| O 230.64<br>O 230.64<br>O 230 46<br>O 1 46<br>O 1 46<br>O History<br>Heatth Raport<br>72 hours<br>Minimum<br>O Weight - 2306<br>O BMI - 27<br>O Body For Rate - 34%<br>O Heatty Weight - 180000<br>O Colorie Inster - 220000                                                                                    | Mannanannon                                                                                                                                                                                                                                                                                                                                                                                                                                                                                                                                                                                                                                                                                                                                                                                                                                                                                                                                                                                                                                                                                                                                                                                                                                                                                                                                                                                                                                                                                                                                                                                                                                                                                                                                                                                                                                                                                                                                                                                                                                                                                                                      |             |
| O 230 66<br>O 166<br>O History<br>History<br>Hochth Deport<br>72 roms<br>O Daint<br>O BMI - 27<br>O Body For Rote - 2647.<br>O Hackely Weight - 180 me<br>O Colore Inola - 220000                                                                                                                               | 0 230.64 - Current                                                                                                                                                                                                                                                                                                                                                                                                                                                                                                                                                                                                                                                                                                                                                                                                                                                                                                                                                                                                                                                                                                                                                                                                                                                                                                                                                                                                                                                                                                                                                                                                                                                                                                                                                                                                                                                                                                                                                                                                                                                                                                               | Weight      |
| O 1 Ub Goal O Bakata<br>O History<br>Heatth Deport<br>72 Poins<br>Minimum Minimu<br>O Weight - 22016<br>O BMI - 27<br>O Bady Fot Rate - 24%.<br>O Heatchy Weight - 180 2006                                                                                                                                     | O 230 46 - Original                                                                                                                                                                                                                                                                                                                                                                                                                                                                                                                                                                                                                                                                                                                                                                                                                                                                                                                                                                                                                                                                                                                                                                                                                                                                                                                                                                                                                                                                                                                                                                                                                                                                                                                                                                                                                                                                                                                                                                                                                                                                                                              | ipicht.     |
| O History<br>O Tennis<br>O Tennis<br>O Summing<br>Haatth Deport<br>72 Points<br>Comminue<br>O Weight - >2012<br>O Body Pot Rate - 24%<br>O Heatthy Weight - 180 2005<br>O Colore Insta - 220200                                                                                                                 |                                                                                                                                                                                                                                                                                                                                                                                                                                                                                                                                                                                                                                                                                                                                                                                                                                                                                                                                                                                                                                                                                                                                                                                                                                                                                                                                                                                                                                                                                                                                                                                                                                                                                                                                                                                                                                                                                                                                                                                                                                                                                                                                  |             |
| Health Deport<br>72 köms<br>Marth Deport<br>72 köms<br>Marght - 230b<br>0 Beni - 27<br>0 Bady Pot Parte - 349.<br>0 Healthy Weight - 180-2006<br>0 Colorie Inster - 220000                                                                                                                                      |                                                                                                                                                                                                                                                                                                                                                                                                                                                                                                                                                                                                                                                                                                                                                                                                                                                                                                                                                                                                                                                                                                                                                                                                                                                                                                                                                                                                                                                                                                                                                                                                                                                                                                                                                                                                                                                                                                                                                                                                                                                                                                                                  |             |
| Health Baport<br>72 Points                                                                                                                                                                                                                                                                                      |                                                                                                                                                                                                                                                                                                                                                                                                                                                                                                                                                                                                                                                                                                                                                                                                                                                                                                                                                                                                                                                                                                                                                                                                                                                                                                                                                                                                                                                                                                                                                                                                                                                                                                                                                                                                                                                                                                                                                                                                                                                                                                                                  |             |
| 72 points                                                                                                                                                                                                                                                                                                       |                                                                                                                                                                                                                                                                                                                                                                                                                                                                                                                                                                                                                                                                                                                                                                                                                                                                                                                                                                                                                                                                                                                                                                                                                                                                                                                                                                                                                                                                                                                                                                                                                                                                                                                                                                                                                                                                                                                                                                                                                                                                                                                                  | O Swithwing |
| © Baly Fat Rate - 24%.<br>O Heatthy Weight - 180 mm.<br>O Colorie Intolee - 220000                                                                                                                                                                                                                              | Health Deport                                                                                                                                                                                                                                                                                                                                                                                                                                                                                                                                                                                                                                                                                                                                                                                                                                                                                                                                                                                                                                                                                                                                                                                                                                                                                                                                                                                                                                                                                                                                                                                                                                                                                                                                                                                                                                                                                                                                                                                                                                                                                                                    |             |
| O Healthy Weight-120-2014<br>O Caloric Intoka-22000                                                                                                                                                                                                                                                             | 72 points                                                                                                                                                                                                                                                                                                                                                                                                                                                                                                                                                                                                                                                                                                                                                                                                                                                                                                                                                                                                                                                                                                                                                                                                                                                                                                                                                                                                                                                                                                                                                                                                                                                                                                                                                                                                                                                                                                                                                                                                                                                                                                                        |             |
| O Coloria Intoka - 22000                                                                                                                                                                                                                                                                                        | 72 points                                                                                                                                                                                                                                                                                                                                                                                                                                                                                                                                                                                                                                                                                                                                                                                                                                                                                                                                                                                                                                                                                                                                                                                                                                                                                                                                                                                                                                                                                                                                                                                                                                                                                                                                                                                                                                                                                                                                                                                                                                                                                                                        |             |
| O Colorie Intola - 22000                                                                                                                                                                                                                                                                                        | 72 points<br>Comminant and Comminant<br>O Weight - >>olk<br>O BMI - 27                                                                                                                                                                                                                                                                                                                                                                                                                                                                                                                                                                                                                                                                                                                                                                                                                                                                                                                                                                                                                                                                                                                                                                                                                                                                                                                                                                                                                                                                                                                                                                                                                                                                                                                                                                                                                                                                                                                                                                                                                                                           |             |
| Constral                                                                                                                                                                                                                                                                                                        | 72 points<br>(International Antipaction of the second |             |
|                                                                                                                                                                                                                                                                                                                 | 72 poins                                                                                                                                                                                                                                                                                                                                                                                                                                                                                                                                                                                                                                                                                                                                                                                                                                                                                                                                                                                                                                                                                                                                                                                                                                                                                                                                                                                                                                                                                                                                                                                                                                                                                                                                                                                                                                                                                                                                                                                                                                                                                                                         |             |

### Paper Prototype