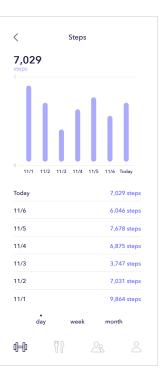

# **High-fidelity Wireframe**

| Report 2                             |                    |              | < Meal P                   |                         | Feed Friends G                        | Poups         |                           |                                               |
|--------------------------------------|--------------------|--------------|----------------------------|-------------------------|---------------------------------------|---------------|---------------------------|-----------------------------------------------|
| Weight                               | Welcome, Kayla     | A.           | Sun Mon Tue Wed<br>4 5 6 7 | I Thu Fri Sat<br>8 9 10 | What are you up to?                   | Ô             | Kayla Ca<br>View and edit |                                               |
| 55.0 kg                              |                    |              | Breakfast                  | 563 kcal                | Oliver Bailey<br>Yesterday at 9:20 AM |               | view and edit             | prome                                         |
| Burned Calories                      | Eaten Calories 54  | 15/1500 kcal | Oatmeal<br>75g             | 263 kcal                | Keep it up #workout #lifestyle        |               |                           | ification                                     |
| 372/1000 kcal                        |                    |              | Yogurt<br>250g             | 180kcal                 |                                       |               |                           | ry nouncation settings                        |
| ten Calories                         |                    |              | Grapes<br>200g             | 120 kcal                |                                       |               | درجی Sett Mana            | <b>ting</b><br>age app settings               |
| 545/1500 kcal                        |                    |              | 2009                       | 120 kcal                | <b>1</b> 9                            | 8 Comment     |                           |                                               |
| Л                                    |                    | ==           | Lunch                      | 402 kcal                | 🖒 Like 🗘 C                            | Comment       |                           | <b>te friends</b><br>e friends to use the app |
| <b>9.5</b> kg/m <sup>2</sup>         | Meal Plan Calories | Records      | Beef steak                 | 238 kcal                | Amy Horton<br>Saturday at 8:16 AM     |               |                           |                                               |
| nderweight Normal Overweight Obesity |                    |              | Salad                      | 94 kcal                 | Starting off the day with oconut bu   | tter oatmeal! |                           |                                               |
| 18.5 24.0 28.0                       |                    |              | Kiwi                       |                         |                                       |               |                           |                                               |
| ody Fat Rate                         | Habit Weight       | Report       | Kiwi<br>160g               | 70 kcal                 |                                       |               |                           |                                               |
| 23.8 %                               |                    |              | Dinner                     | 497 kcal                | 27                                    | 14 Comment    |                           |                                               |
|                                      |                    |              | Rice                       |                         | -                                     | Comment       |                           |                                               |
|                                      |                    |              | ₫=₽ ₩₽                     |                         |                                       |               | (j=[)                     | 11 &                                          |