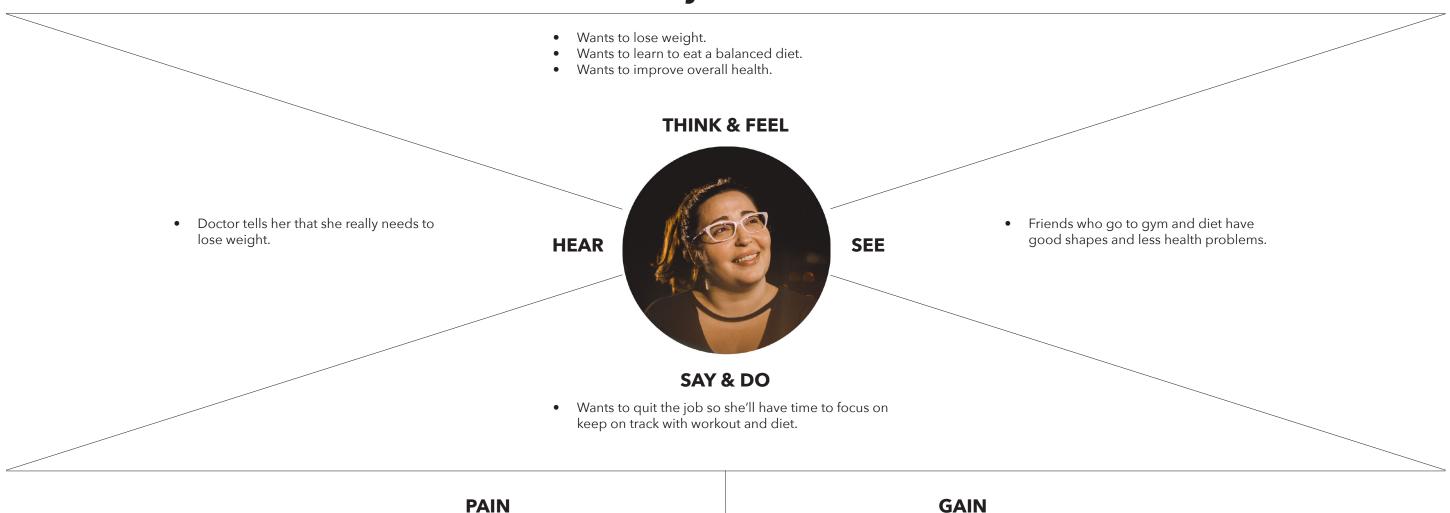

# Bio

Amy has been overweighted for years. She wanted to get in shape but she's always been busy with her job. She started to get other health issues caused by obesity. She's planning to quit her job recently and start diet and workout to help to lose weight and improve her overall health.

# **Fustrations**

Goals

• Build workout routine.

• Improve overall health.

• Learn to eat a balanced diet.

• Decrease body fat.

#### • Been overweighted for years.

• Started to get other diseases caused by obesity.

Fitness 

Workd 

Nutriti

Nutriti

Need

Web and User Interface Design GRDE 302 FALL 2018

# **Amy Horton**

• She's been overweighted for years and recently started to have other health issues due to obesity.

• Found solutions. Using fitness app to learn how to better workout and diet thus to help to lose weight and improve overall health.