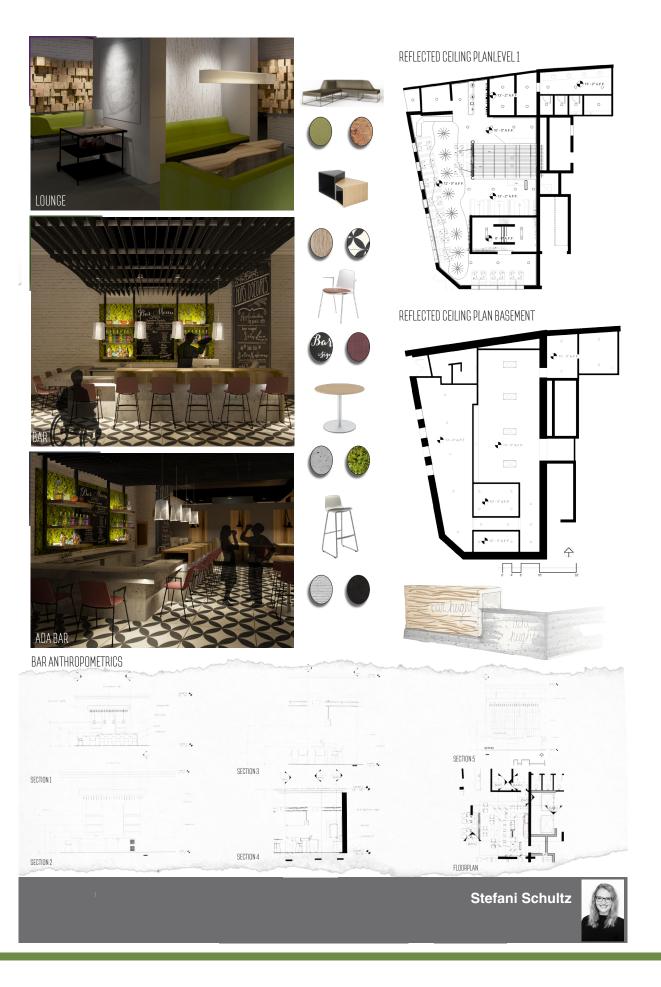

## MAIN DINING | AURA 9

# ADA BAR | AURA 11

## BAR ANTHROPOMETRICS | AURA 13

BAR ANTHROPOMETRICS | AURA 14

### FIRST FLOOR REFLECTED CEILING PLAN L I AURA 17

# BASEMENT REFLECTED CEILING PLAN I AURA