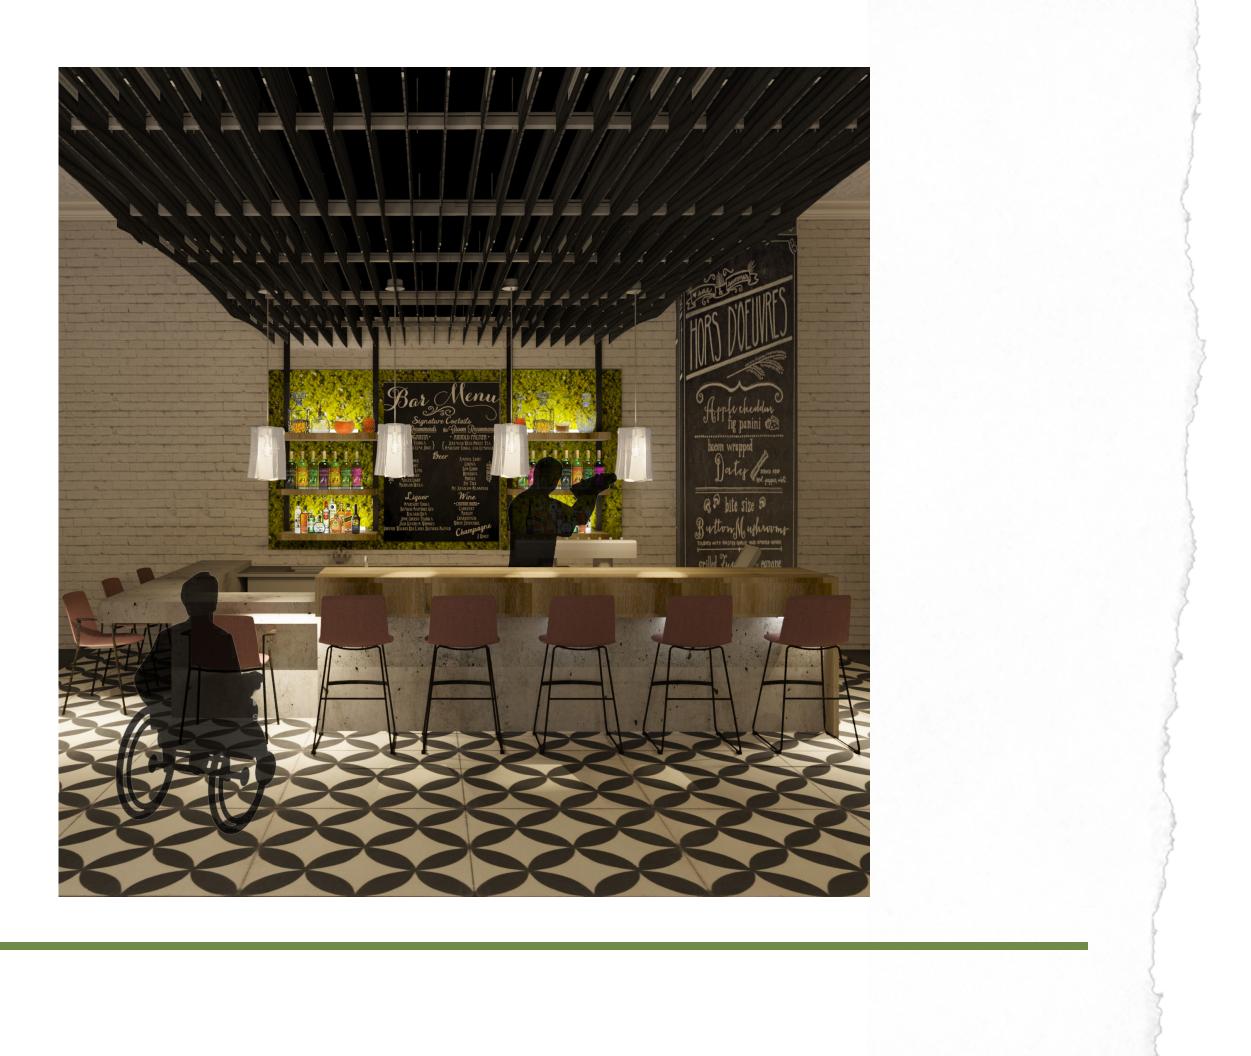

TENTS | AURA 1

# CONCEPT

AURA IS A COMMUNITY KITCHEN THAT STRIVES TO COLLABORATE WITH AS MANY LOCAL ARTISAN MAKERS, AND FARMERS AS POSSIBLE. CITY RESTURANT GROUPS NEWEST DINING EXPERIENCE WILL BE LOCATED AT 151 ST. PAUL STREET IN THE HISTORIC ST. PAUL QUARTER, EMPHASIZING THE FARM TO TABLE EXPERIENCE THE DESIGN WILL GIVE PEOPLE AN INTERACTION WITH NOT ONLY LOCALLY SOURCED FOOD, DRINK, BUT ALSO MATERIALS AND PEOPLE. CREATING A CONNECTION BETWEEN STAFF AND THE DINER IS WHAT BRINGS THIS EXPERIENCE TOGETHER. WITH A GOAL TO BOOST THE CITY'S ECONOMY AND CREATE A SENSE OF COMMUNITY AND PRIDE ONCE AGAIN TO REPEAT HISTORY IN THE ST. PAUL QUARTER.





# 









# AGECENCIES & BUBBLE DIAGRAMS | AURA 5



# 



#### FIRST FLOOR PLAN | AURA 7





## MAIN DINING | AURA 9





# ADA BAR | AURA 11





## BAR ANTHROPOMETRICS | AURA 13

BAR ANTHROPOMETRICS | AURA 14















#### FINISHES & FURNITURE & AURA 15







### FIRST FLOOR REFLECTED CEILING PLAN L I AURA 17



# BASEMENT REFLECTED CEILING PLAN I AURA





## LIGHT MAPPING | AURA 19



| _ | SYMBOL | QTY | DESCRIPTION             | LAMPS | LUMENS | WATTS |
|---|--------|-----|-------------------------|-------|--------|-------|
|   |        | 26  | UP/DOWN LED STRIP LIGHT | 6     | 5700K  | 3.4W  |
|   | *      | 8   | DIFFUSED UP/DOWN LIGHT  | 1     | 3000K  | 9W    |
|   | 0      | 2   | DIFFUSED DOWNLIGHT      | 1     | 3000K  | 9W    |
|   | 0      | 4   | DIFFUSED DOWNLIGHT      | 1     | 3000K  | 9W    |
|   |        | 2   | DIFFUSED DOWNLIGHT      | 2     | 3000K  | 9W    |
|   | Ø      | 28  | DIFFUSED DOWNLIGHT