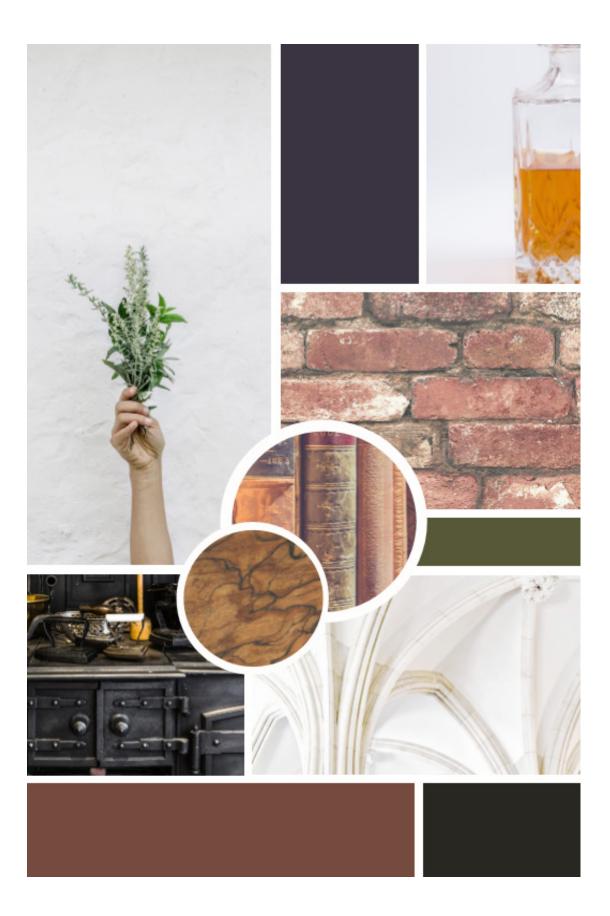

CEILING PLAN    | 18      |
| LIGHT MAPPING                      | 19820   |
| FINAL BOARD                        | 21 & 22 |

## TABLE OF CONTENTS | AURA 1

# CONCEPT

AURA IS A COMMUNITY KITCHEN THAT STRIVES TO COLLABORATE WITH AS MANY LOCAL ARTISAN MAKERS, AND FARMERS AS POSSIBLE. CITY RESTURANT GROUPS NEWEST DINING EXPERIENCE WILL BE LOCATED AT 151 ST. PAUL STREET IN THE HISTORIC ST. PAUL QUARTER, EMPHASIZING THE FARM TO TABLE EXPERIENCE THE DESIGN WILL GIVE PEOPLE AN INTERACTION WITH NOT ONLY LOCALLY SOURCED FOOD, DRINK, BUT ALSO MATERIALS AND PEOPLE. CREATING A CONNECTION BETWEEN STAFF AND THE DINER IS WHAT BRINGS THIS EXPERIENCE TOGETHER. WITH A GOAL TO BOOST THE CITY'S ECONOMY AND CREATE A SENSE OF COMMUNITY AND PRIDE ONCE AGAIN TO REPEAT HISTORY IN THE ST. PAUL QUARTER.





# 









# AGECENCIES & BUBBLE DIAGRAMS | AURA 5



# 



#### FIRST FLOOR PLAN | AURA 7





## MAIN DINING | AURA 9





# ADA BAR | AURA 11





## BAR ANTHROPOMETRICS | AURA 13

BAR ANTHROPOMETRICS | AURA 14















#### FINISHES & FURNITURE & AURA 15







### FIRST FLOOR REFLECTED CEILING PLAN L I AURA 17



# BASEMENT REFLECTED CEILING PLAN I AURA





## LIGHT MAPPING | AURA 19



| _ | SYMBOL | QTY | DESCRIPTION             | LAMPS | LUMENS | WATTS |
|---|--------|-----|-------------------------|-------|--------|-------|
|   |        | 26  | UP/DOWN LED STRIP LIGHT | 6     | 5700K  | 3.4W  |
|   | *      | 8   | DIFFUSED UP/DOWN LIGHT  | 1     | 3000K  | 9W    |
|   | 0      | 2   | DIFFUSED DOWNLIGHT      | 1     | 3000K  | 9W    |
|   | 0      | 4   | DIFFUSED DOWNLIGHT