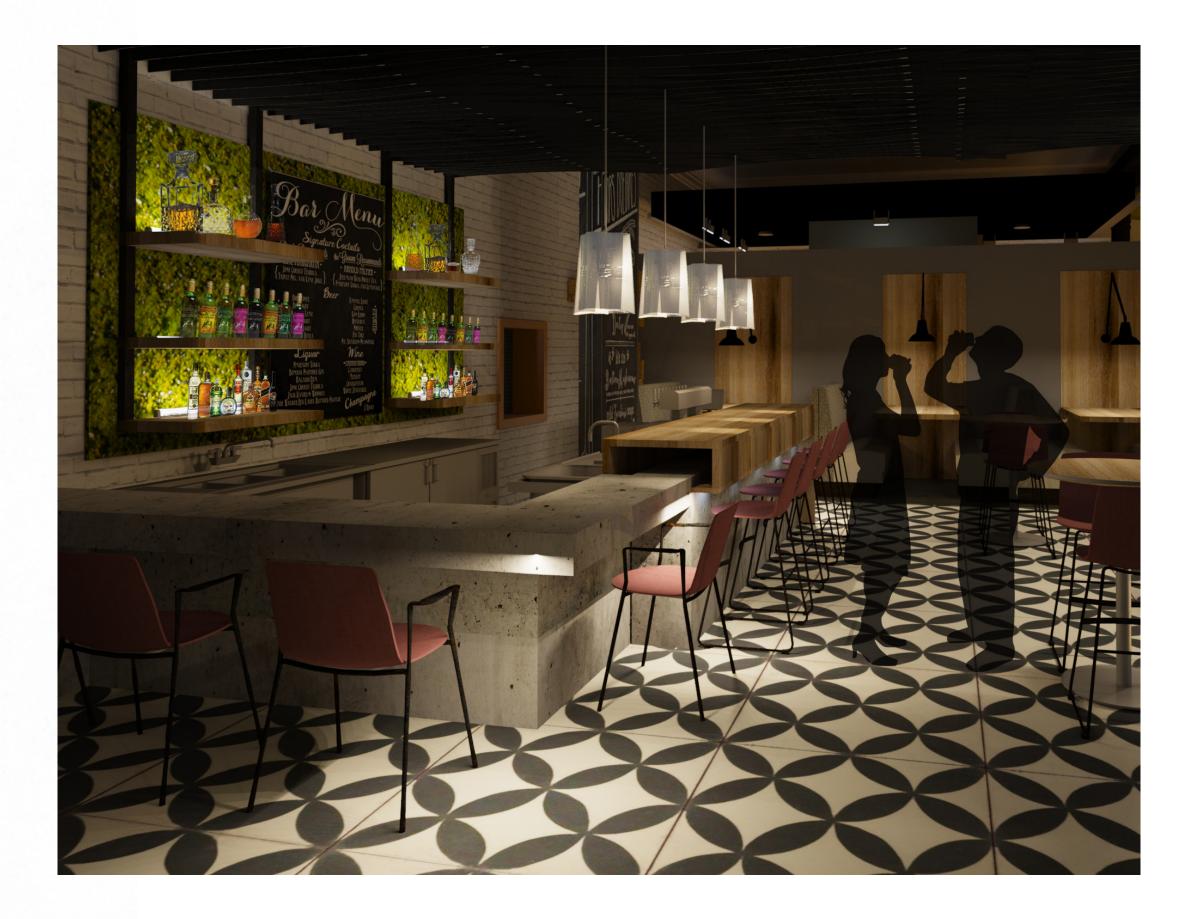

& 22 |

## TABLE OF CONTENTS | AURA 1

# CONCEPT

AURA IS A COMMUNITY KITCHEN THAT STRIVES TO COLLABORATE WITH AS MANY LOCAL ARTISAN MAKERS, AND FARMERS AS POSSIBLE. CITY RESTURANT GROUPS NEWEST DINING EXPERIENCE WILL BE LOCATED AT 151 ST. PAUL STREET IN THE HISTORIC ST. PAUL QUARTER, EMPHASIZING THE FARM TO TABLE EXPERIENCE THE DESIGN WILL GIVE PEOPLE AN INTERACTION WITH NOT ONLY LOCALLY SOURCED FOOD, DRINK, BUT ALSO MATERIALS AND PEOPLE. CREATING A CONNECTION BETWEEN STAFF AND THE DINER IS WHAT BRINGS THIS EXPERIENCE TOGETHER. WITH A GOAL TO BOOST THE CITY'S ECONOMY AND CREATE A SENSE OF COMMUNITY AND PRIDE ONCE AGAIN TO REPEAT HISTORY IN THE ST. PAUL QUARTER.





# 









# AGECENCIES & BUBBLE DIAGRAMS | AURA 5



# 



#### FIRST FLOOR PLAN | AURA 7





## MAIN DINING | AURA 9





# ADA BAR | AURA 11





## BAR ANTHROPOMETRICS | AURA 13

BAR ANTHROPOMETRICS | AURA 14















#### FINISHES & FURNITURE & AURA 15







### FIRST FLOOR REFLECTED CEILING PLAN L I AURA 17



# BASEMENT REFLECTED CEILING PLAN I AURA





## LIGHT MAPPING | AURA 19



| _ | SYMBOL | QTY | DESCRIPTION             | LAMPS | LUMENS | WATTS |
|---|--------|-----|-------------------------|-------|--------|-------|
|   |        | 26  | UP/DOWN LED STRIP LIGHT | 6     | 5700K  | 3.4W  |
|   | *      | 8   | DIFFUSED UP/DOWN LIGHT  | 1     | 3000K  | 9W    |
|   | 0      | 2   | DIFFUSED DOWNLIGHT      | 1     | 3000K  | 9W    |
|   | 0      | 4   | DIFFUSED DOWNLIGHT      | 1     | 3000K  | 9W    |
|   |        | 2   | DIFFUSED DOWNLIGHT      | 2     | 3000K  | 9W    |
|   | Ø      | 28