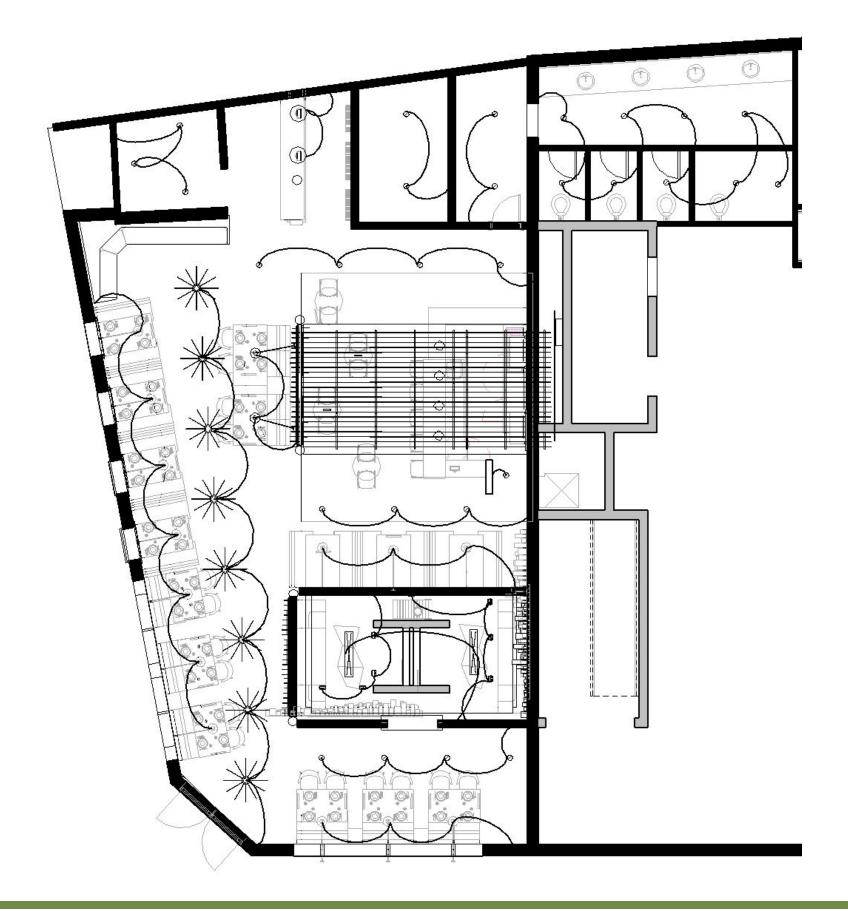

## LIGHT MAPPING | AURA 19

| _ | SYMBOL | QTY | DESCRIPTION             | LAMPS | LUMENS | WATTS |
|---|--------|-----|-------------------------|-------|--------|-------|
|   |        | 26  | UP/DOWN LED STRIP LIGHT | 6     | 5700K  | 3.4W  |
|   | *      | 8   | DIFFUSED UP/DOWN LIGHT  | 1     | 3000K  | 9W    |
|   | 0      | 2   | DIFFUSED DOWNLIGHT      | 1     | 3000K  | 9W    |
|   | 0      | 4   | DIFFUSED DOWNLIGHT      | 1     | 3000K  | 9W    |
|   |        | 2   | DIFFUSED DOWNLIGHT      | 2     | 3000K  | 9W    |
|   | Ø      | 28  | DIFFUSED DOWNLIGHT      | 1     | 3000K  | 65W   |
|   | ©      | 15  | DIRECTIONAL DOWNLIGHT   | 1     | 3500K  | 100W  |
|   | D      | 6   | DIRECTIONAL DOWNLIGHT   | 3     | 3000K  | 17W   |