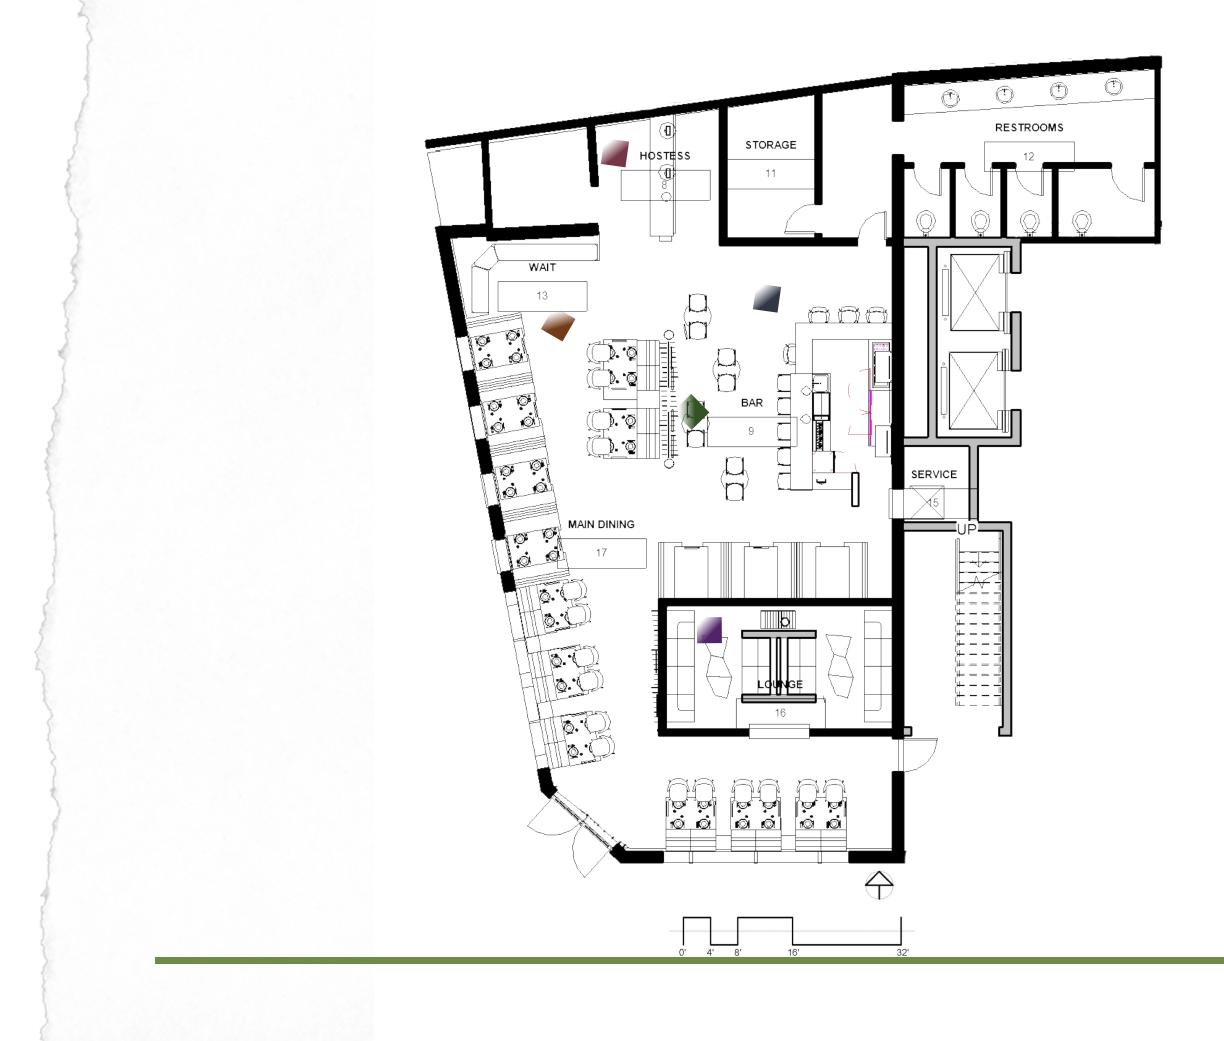

| 19820   |
| FINAL BOARD                        | 21 & 22 |

## TABLE OF CONTENTS | AURA 1

# CONCEPT

AURA IS A COMMUNITY KITCHEN THAT STRIVES TO COLLABORATE WITH AS MANY LOCAL ARTISAN MAKERS, AND FARMERS AS POSSIBLE. CITY RESTURANT GROUPS NEWEST DINING EXPERIENCE WILL BE LOCATED AT 151 ST. PAUL STREET IN THE HISTORIC ST. PAUL QUARTER, EMPHASIZING THE FARM TO TABLE EXPERIENCE THE DESIGN WILL GIVE PEOPLE AN INTERACTION WITH NOT ONLY LOCALLY SOURCED FOOD, DRINK, BUT ALSO MATERIALS AND PEOPLE. CREATING A CONNECTION BETWEEN STAFF AND THE DINER IS WHAT BRINGS THIS EXPERIENCE TOGETHER. WITH A GOAL TO BOOST THE CITY'S ECONOMY AND CREATE A SENSE OF COMMUNITY AND PRIDE ONCE AGAIN TO REPEAT HISTORY IN THE ST. PAUL QUARTER.





# 









# AGECENCIES & BUBBLE DIAGRAMS | AURA 5



# 



#### FIRST FLOOR PLAN | AURA 7





## MAIN DINING | AURA 9





# ADA BAR | AURA 11





## BAR ANTHROPOMETRICS | AURA 13

BAR ANTHROPOMETRICS | AURA 14















#### FINISHES & FURNITURE & AURA 15







### FIRST FLOOR REFLECTED CEILING PLAN L I AURA 17



# BASEMENT REFLECTED CEILING PLAN I AURA





## LIGHT MAPPING | AURA 19



| _ | SYMBOL | QTY | DESCRIPTION             | LAMPS | LUMENS | WATTS |
|---|--------|-----|-------------------------|-------|--------|-------|
|   |        | 26  | UP/DOWN LED STRIP LIGHT | 6     | 5700K  | 3.4W  |
|   | *      | 8   | DIFFUSED UP/DOWN LIGHT  | 1     | 3000K  | 9W    |
|   | 0      | 2   | DIFFUSED DOWNLIGHT      | 1     | 3000K  | 9W    |
|   | 0      | 4   | DIFFUSED DOWNLIGHT      | 1     | 3000K  | 9W    |
|   |        | 2   | DIF