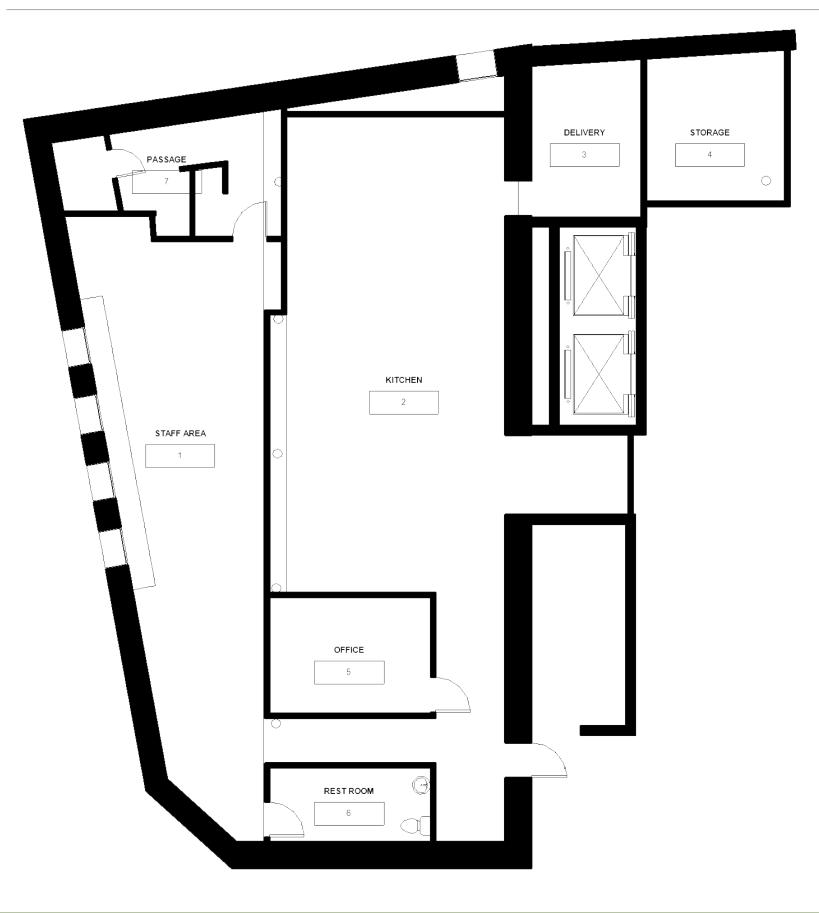

D FARMERS AS POSSIBLE. CITY RESTURANT GROUPS NEWEST DINING EXPERIENCE WILL BE LOCATED AT 151 ST. PAUL STREET IN THE HISTORIC ST. PAUL QUARTER, EMPHASIZING THE FARM TO TABLE EXPERIENCE THE DESIGN WILL GIVE PEOPLE AN INTERACTION WITH NOT ONLY LOCALLY SOURCED FOOD, DRINK, BUT ALSO MATERIALS AND PEOPLE. CREATING A CONNECTION BETWEEN STAFF AND THE DINER IS WHAT BRINGS THIS EXPERIENCE TOGETHER. WITH A GOAL TO BOOST THE CITY'S ECONOMY AND CREATE A SENSE OF COMMUNITY AND PRIDE ONCE AGAIN TO REPEAT HISTORY IN THE ST. PAUL QUARTER.





# 









# AGECENCIES & BUBBLE DIAGRAMS | AURA 5



# 



#### FIRST FLOOR PLAN | AURA 7





## MAIN DINING | AURA 9





# ADA BAR | AURA 11





## BAR ANTHROPOMETRICS | AURA 13

BAR ANTHROPOMETRICS | AURA 14















#### FINISHES & FURNITURE & AURA 15







### FIRST FLOOR REFLECTED CEILING PLAN L I AURA 17



# BASEMENT REFLECTED CEILING PLAN I AURA





## LIGHT MAPPING | AURA 19



| _ | SYMBOL | QTY | DESCRIPTION             | LAMPS | LUMENS | WATTS |
|---|--------|-----|-------------------------|-------|--------|-------|
|   |        | 26  | UP/DOWN LED STRIP LIGHT | 6     | 5700K  | 3.4W  |
|   | *      | 8   | DIFFUSED UP/DOWN LIGHT  | 1     | 3000K  | 9W    |
|   | 0      | 2   | DIFFUSED DOWNLIGHT      | 1     | 3000K  | 9W    |
|   | 0      | 4   | DIFFUSED DOWNLIGHT      | 1     | 3000K  | 9W    |
|   |        | 2   | DIFFUSED DOWNLIGHT      | 2     | 3000K  | 9W    |
|   | Ø      | 28  | DIFFUSED DOWNLIGHT      | 1     | 3000K  | 65W   |
|   | ©      | 15  | DIRECTIONAL DOWNLIGHT   | 1     | 3500K  | 100W  |
|   | D      | 6