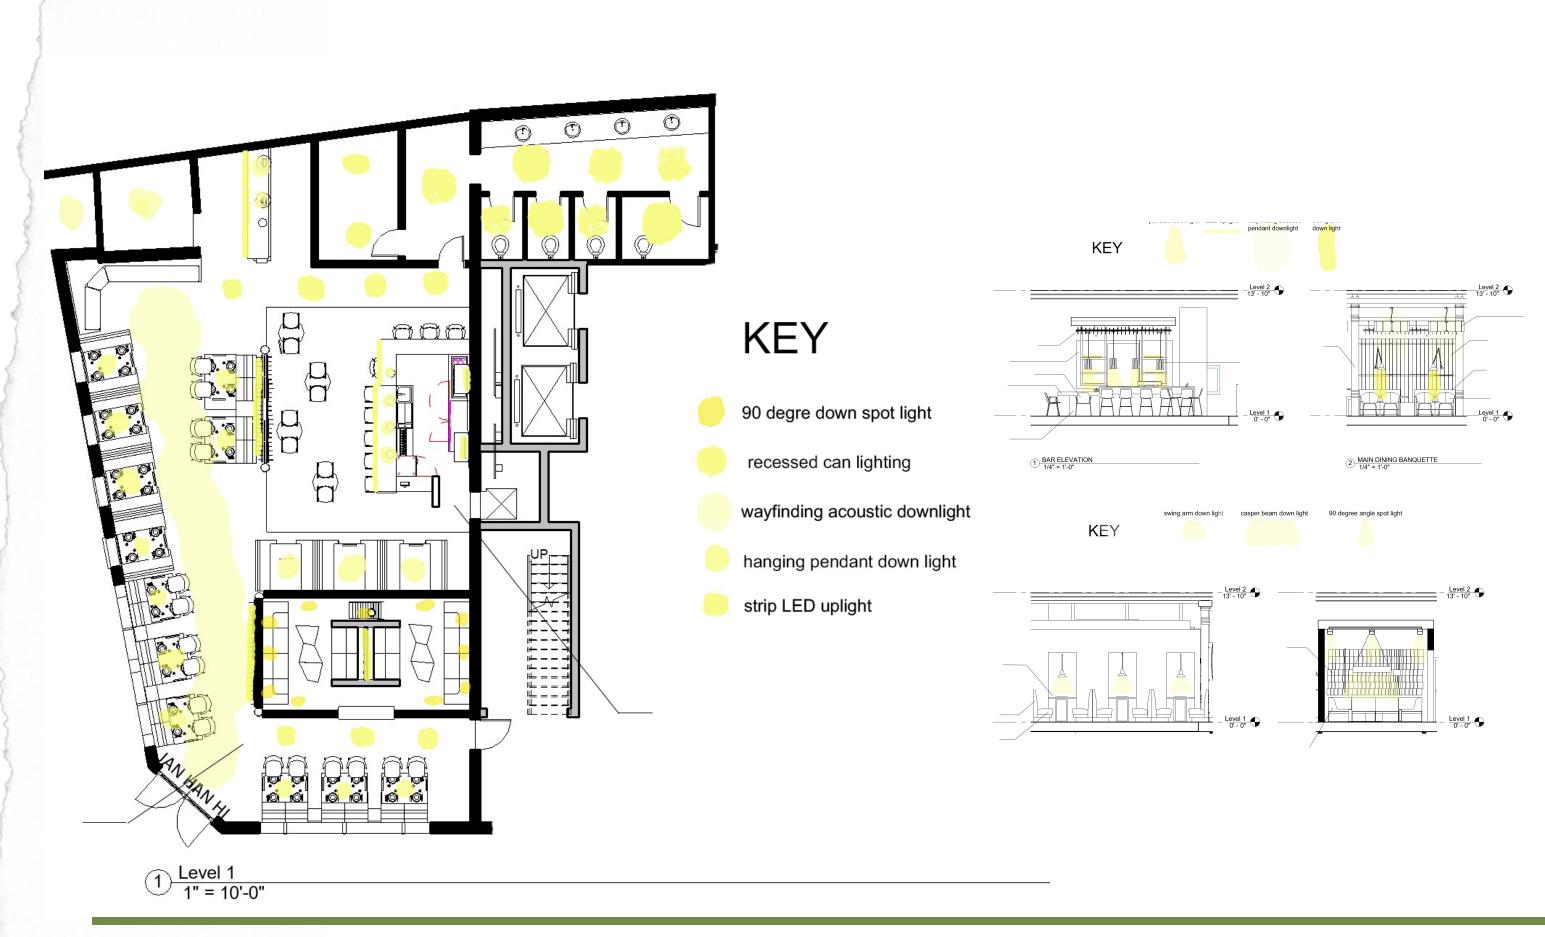

## LIGHT MAPPING | AURA 19

| _ | SYMBOL | QTY | DESCRIPTION             | LAMPS | LUMENS | WATTS |
|---|--------|-----|-------------------------|-------|--------|-------|
|   |        | 26  | UP/DOWN LED STRIP LIGHT | 6     | 5700K  | 3.4W  |
|   | *      | 8   | DIFFUSED UP/DOWN LIGHT  | 1     | 3000K  | 9W    |
|   | 0      | 2   | DIFFUSED DOWNLIGHT      | 1     | 3000K  | 9W    |
|   | 0      | 4   | DIFFUSED DOWNLIGHT      | 1     | 3000K  | 9W    |
|   |        | 2   | DIFFUSED DOWNLIGHT      | 2     | 3000K  | 9W    |
|   | Ø      | 28  | DIFFUSED DOWNLIGHT      | 1     | 3000K  | 65W   |
|   | ©      | 15  | DIRECTIONAL DOWNLIGHT   | 1     | 3500K  | 100W  |
|   | D      | 6   | DIRECTIONAL DOWNLIGHT   | 3     | 3000K  | 17W   |