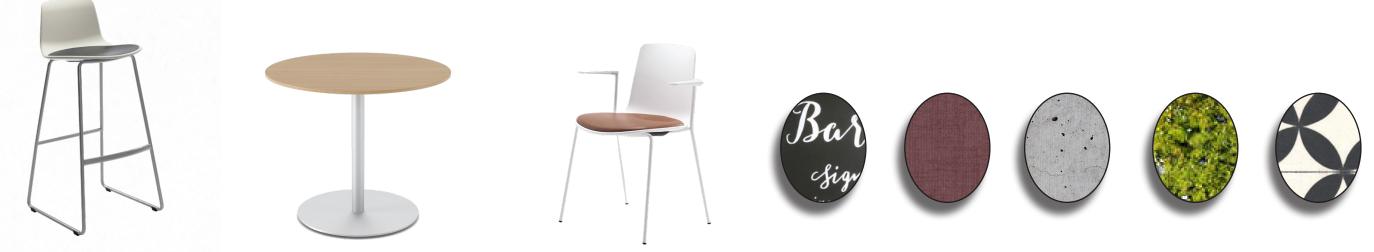

ABORATE WITH AS MANY LOCAL ARTISAN MAKERS, AND FARMERS AS POSSIBLE. CITY RESTURANT GROUPS NEWEST DINING EXPERIENCE WILL BE LOCATED AT 151 ST. PAUL STREET IN THE HISTORIC ST. PAUL QUARTER, EMPHASIZING THE FARM TO TABLE EXPERIENCE THE DESIGN WILL GIVE PEOPLE AN INTERACTION WITH NOT ONLY LOCALLY SOURCED FOOD, DRINK, BUT ALSO MATERIALS AND PEOPLE. CREATING A CONNECTION BETWEEN STAFF AND THE DINER IS WHAT BRINGS THIS EXPERIENCE TOGETHER. WITH A GOAL TO BOOST THE CITY'S ECONOMY AND CREATE A SENSE OF COMMUNITY AND PRIDE ONCE AGAIN TO REPEAT HISTORY IN THE ST. PAUL QUARTER.





# 









# AGECENCIES & BUBBLE DIAGRAMS | AURA 5



# 



#### FIRST FLOOR PLAN | AURA 7





## MAIN DINING | AURA 9





# ADA BAR | AURA 11





## BAR ANTHROPOMETRICS | AURA 13

BAR ANTHROPOMETRICS | AURA 14















#### FINISHES & FURNITURE & AURA 15







### FIRST FLOOR REFLECTED CEILING PLAN L I AURA 17



# BASEMENT REFLECTED CEILING PLAN I AURA





## LIGHT MAPPING | AURA 19



| _ | SYMBOL | QTY | DESCRIPTION             | LAMPS | LUMENS | WATTS |
|---|--------|-----|-------------------------|-------|--------|-------|
|   |        | 26  | UP/DOWN LED STRIP LIGHT | 6     | 5700K  | 3.4W  |
|   | *      | 8   | DIFFUSED UP/DOWN LIGHT  | 1     | 3000K  | 9W    |
|   | 0      | 2   | DIFFUSED DOWNLIGHT      | 1     | 3000K  | 9W    |
|   | 0      | 4   | DIFFUSED DOWNLIGHT      | 1     | 3000K  | 9W    |
|   |        | 2   | DIFFUSED DOWNLIGHT      | 2     | 3000K  | 9W    |
|   | Ø      | 28  | DIFFUSED DOWNLIGHT      | 1     | 3000K  | 65W   |
|   | ©      | 15  | DIRECTIONAL DOWNLIGHT