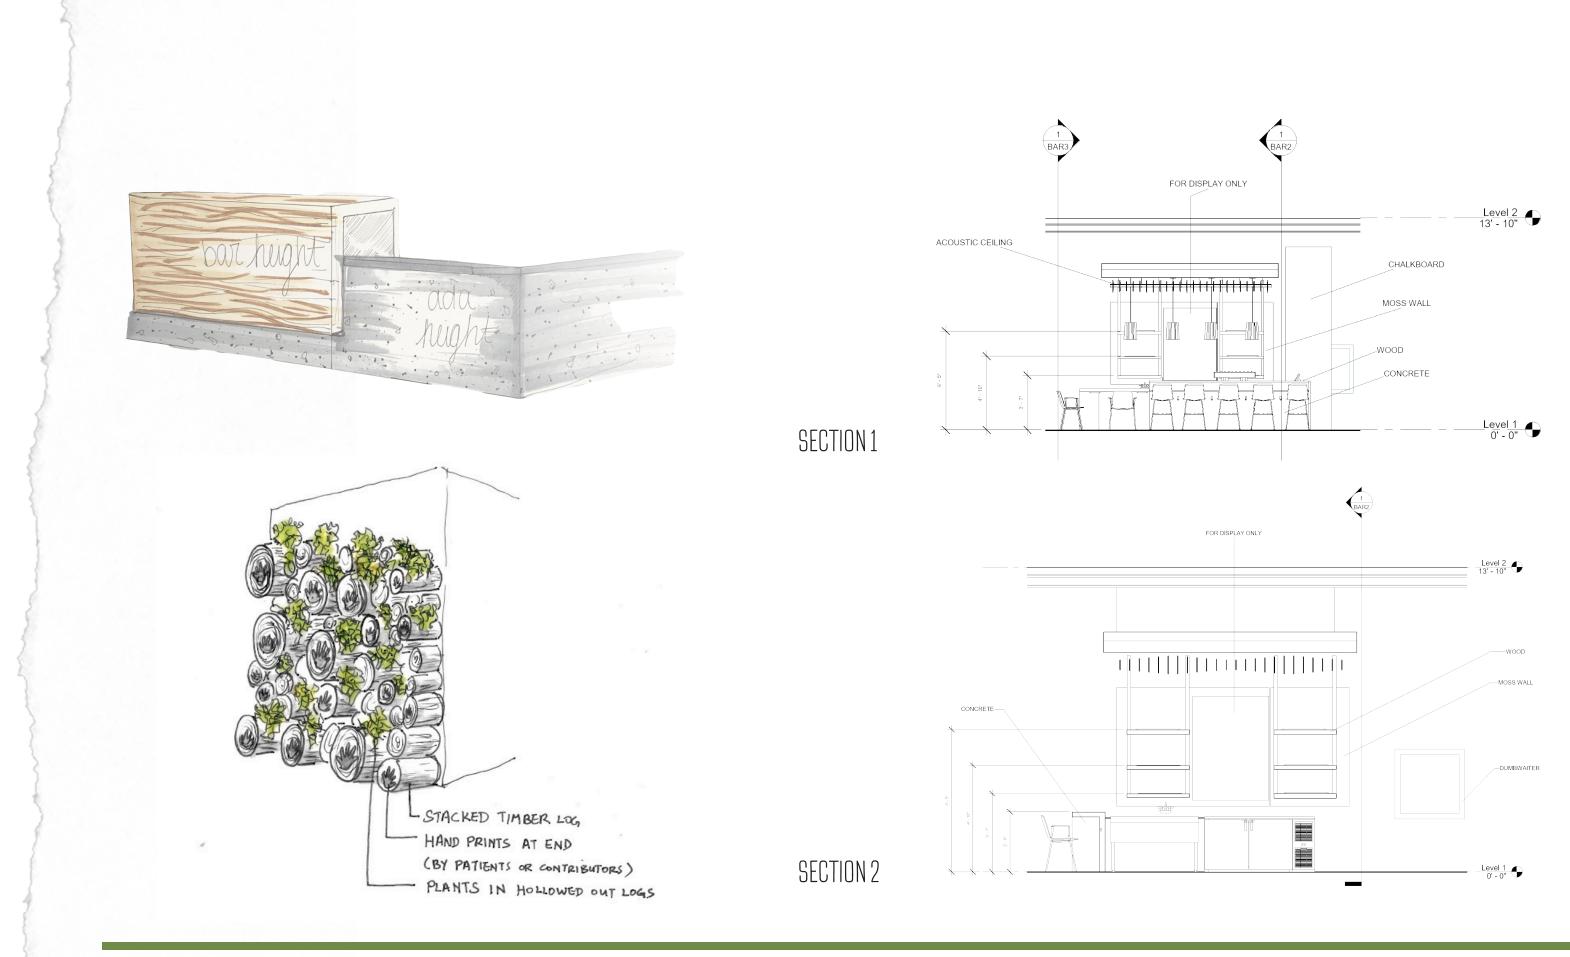

NTS | AURA 1

# CONCEPT

AURA IS A COMMUNITY KITCHEN THAT STRIVES TO COLLABORATE WITH AS MANY LOCAL ARTISAN MAKERS, AND FARMERS AS POSSIBLE. CITY RESTURANT GROUPS NEWEST DINING EXPERIENCE WILL BE LOCATED AT 151 ST. PAUL STREET IN THE HISTORIC ST. PAUL QUARTER, EMPHASIZING THE FARM TO TABLE EXPERIENCE THE DESIGN WILL GIVE PEOPLE AN INTERACTION WITH NOT ONLY LOCALLY SOURCED FOOD, DRINK, BUT ALSO MATERIALS AND PEOPLE. CREATING A CONNECTION BETWEEN STAFF AND THE DINER IS WHAT BRINGS THIS EXPERIENCE TOGETHER. WITH A GOAL TO BOOST THE CITY'S ECONOMY AND CREATE A SENSE OF COMMUNITY AND PRIDE ONCE AGAIN TO REPEAT HISTORY IN THE ST. PAUL QUARTER.





# 









# AGECENCIES & BUBBLE DIAGRAMS | AURA 5



# 



#### FIRST FLOOR PLAN | AURA 7





## MAIN DINING | AURA 9





# ADA BAR | AURA 11





## BAR ANTHROPOMETRICS | AURA 13

BAR ANTHROPOMETRICS | AURA 14















#### FINISHES & FURNITURE & AURA 15







### FIRST FLOOR REFLECTED CEILING PLAN L I AURA 17



# BASEMENT REFLECTED CEILING PLAN I AURA





## LIGHT MAPPING | AURA 19



| _ | SYMBOL | QTY | DESCRIPTION             | LAMPS | LUMENS | WATTS |
|---|--------|-----|-------------------------|-------|--------|-------|
|   |        | 26  | UP/DOWN LED STRIP LIGHT | 6     | 5700K  | 3.4W  |
|   | *      | 8   | DIFFUSED UP/DOWN LIGHT  | 1     | 3000K  | 9W    |
|   | 0      | 2   | DIFFUSED DOWNLIGHT      | 1     | 3000K  | 9W    |
|   | 0      | 4   | DIFFUSED DOWNLIGHT      | 1     | 3000K  | 9W    |
|   |        | 2   | DIFFUSED DOWNLIGHT      | 2     | 3000K  | 9W    |
|   | Ø      | 28  | DIFFUSED DOWNLIGHT