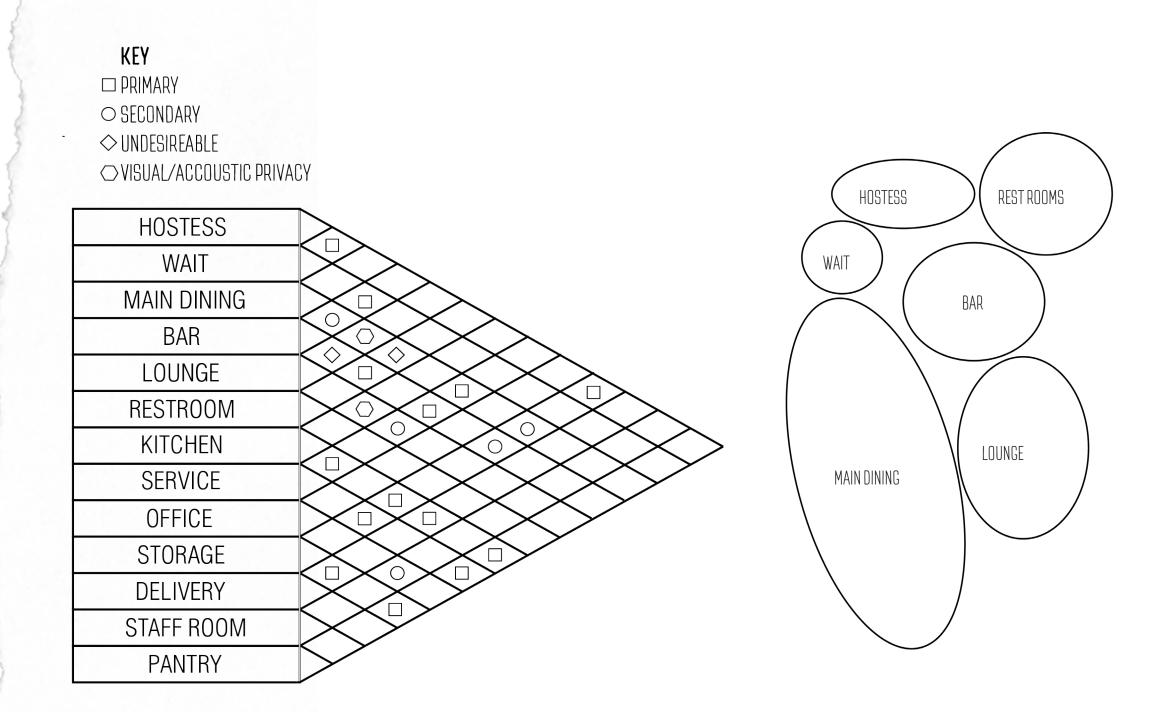

LING PLAN    | 18      |
| LIGHT MAPPING                      | 19820   |
| FINAL BOARD                        | 21 & 22 |

## TABLE OF CONTENTS | AURA 1

# CONCEPT

AURA IS A COMMUNITY KITCHEN THAT STRIVES TO COLLABORATE WITH AS MANY LOCAL ARTISAN MAKERS, AND FARMERS AS POSSIBLE. CITY RESTURANT GROUPS NEWEST DINING EXPERIENCE WILL BE LOCATED AT 151 ST. PAUL STREET IN THE HISTORIC ST. PAUL QUARTER, EMPHASIZING THE FARM TO TABLE EXPERIENCE THE DESIGN WILL GIVE PEOPLE AN INTERACTION WITH NOT ONLY LOCALLY SOURCED FOOD, DRINK, BUT ALSO MATERIALS AND PEOPLE. CREATING A CONNECTION BETWEEN STAFF AND THE DINER IS WHAT BRINGS THIS EXPERIENCE TOGETHER. WITH A GOAL TO BOOST THE CITY'S ECONOMY AND CREATE A SENSE OF COMMUNITY AND PRIDE ONCE AGAIN TO REPEAT HISTORY IN THE ST. PAUL QUARTER.





# 









# AGECENCIES & BUBBLE DIAGRAMS | AURA 5



# 



#### FIRST FLOOR PLAN | AURA 7





## MAIN DINING | AURA 9





# ADA BAR | AURA 11





## BAR ANTHROPOMETRICS | AURA 13

BAR ANTHROPOMETRICS | AURA 14















#### FINISHES & FURNITURE & AURA 15







### FIRST FLOOR REFLECTED CEILING PLAN L I AURA 17



# BASEMENT REFLECTED CEILING PLAN I AURA





## LIGHT MAPPING | AURA 19



| _ | SYMBOL | QTY | DESCRIPTION             | LAMPS | LUMENS | WATTS |
|---|--------|-----|-------------------------|-------|--------|-------|
|   |        | 26  | UP/DOWN LED STRIP LIGHT | 6     | 5700K  | 3.4W  |
|   | *      | 8   | DIFFUSED UP/DOWN LIGHT  | 1     | 3000K  | 9W    |
|   | 0      | 2   | DIFFUSED DOWNLIGHT      | 1     | 3000K  | 9W    |
|   | 0      | 4   | DIFFUSED DOWNLIGHT