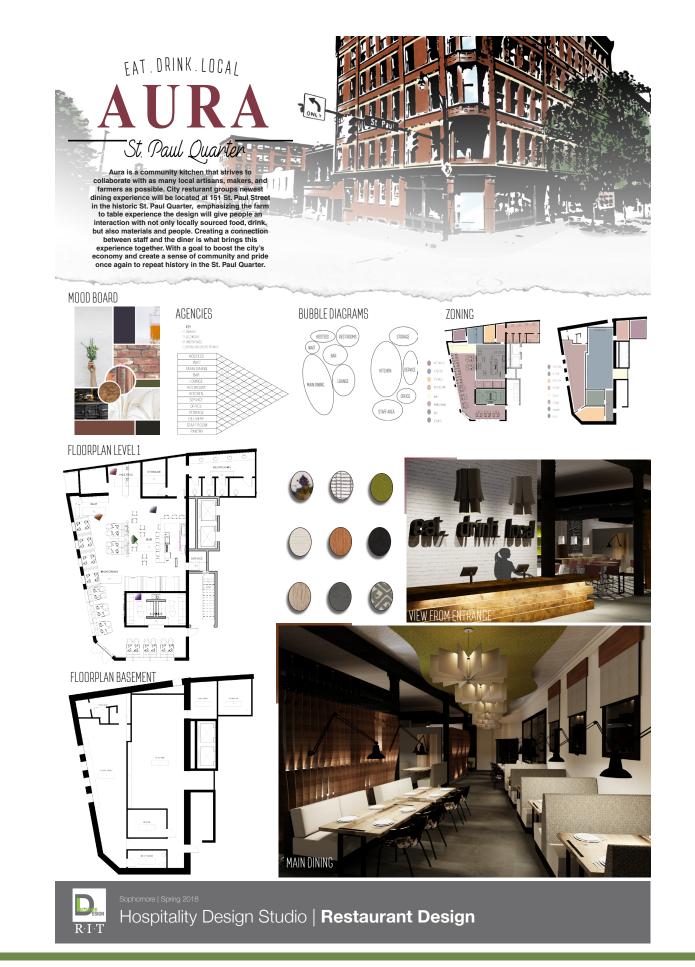

# CONCEPT

AURA IS A COMMUNITY KITCHEN THAT STRIVES TO COLLABORATE WITH AS MANY LOCAL ARTISAN MAKERS, AND FARMERS AS POSSIBLE. CITY RESTURANT GROUPS NEWEST DINING EXPERIENCE WILL BE LOCATED AT 151 ST. PAUL STREET IN THE HISTORIC ST. PAUL QUARTER, EMPHASIZING THE FARM TO TABLE EXPERIENCE THE DESIGN WILL GIVE PEOPLE AN INTERACTION WITH NOT ONLY LOCALLY SOURCED FOOD, DRINK, BUT ALSO MATERIALS AND PEOPLE. CREATING A CONNECTION BETWEEN STAFF AND THE DINER IS WHAT BRINGS THIS EXPERIENCE TOGETHER. WITH A GOAL TO BOOST THE CITY'S ECONOMY AND CREATE A SENSE OF COMMUNITY AND PRIDE ONCE AGAIN TO REPEAT HISTORY IN THE ST. PAUL QUARTER.

# AGECENCIES & BUBBLE DIAGRAMS | AURA 5

#### FIRST FLOOR PLAN | AURA 7