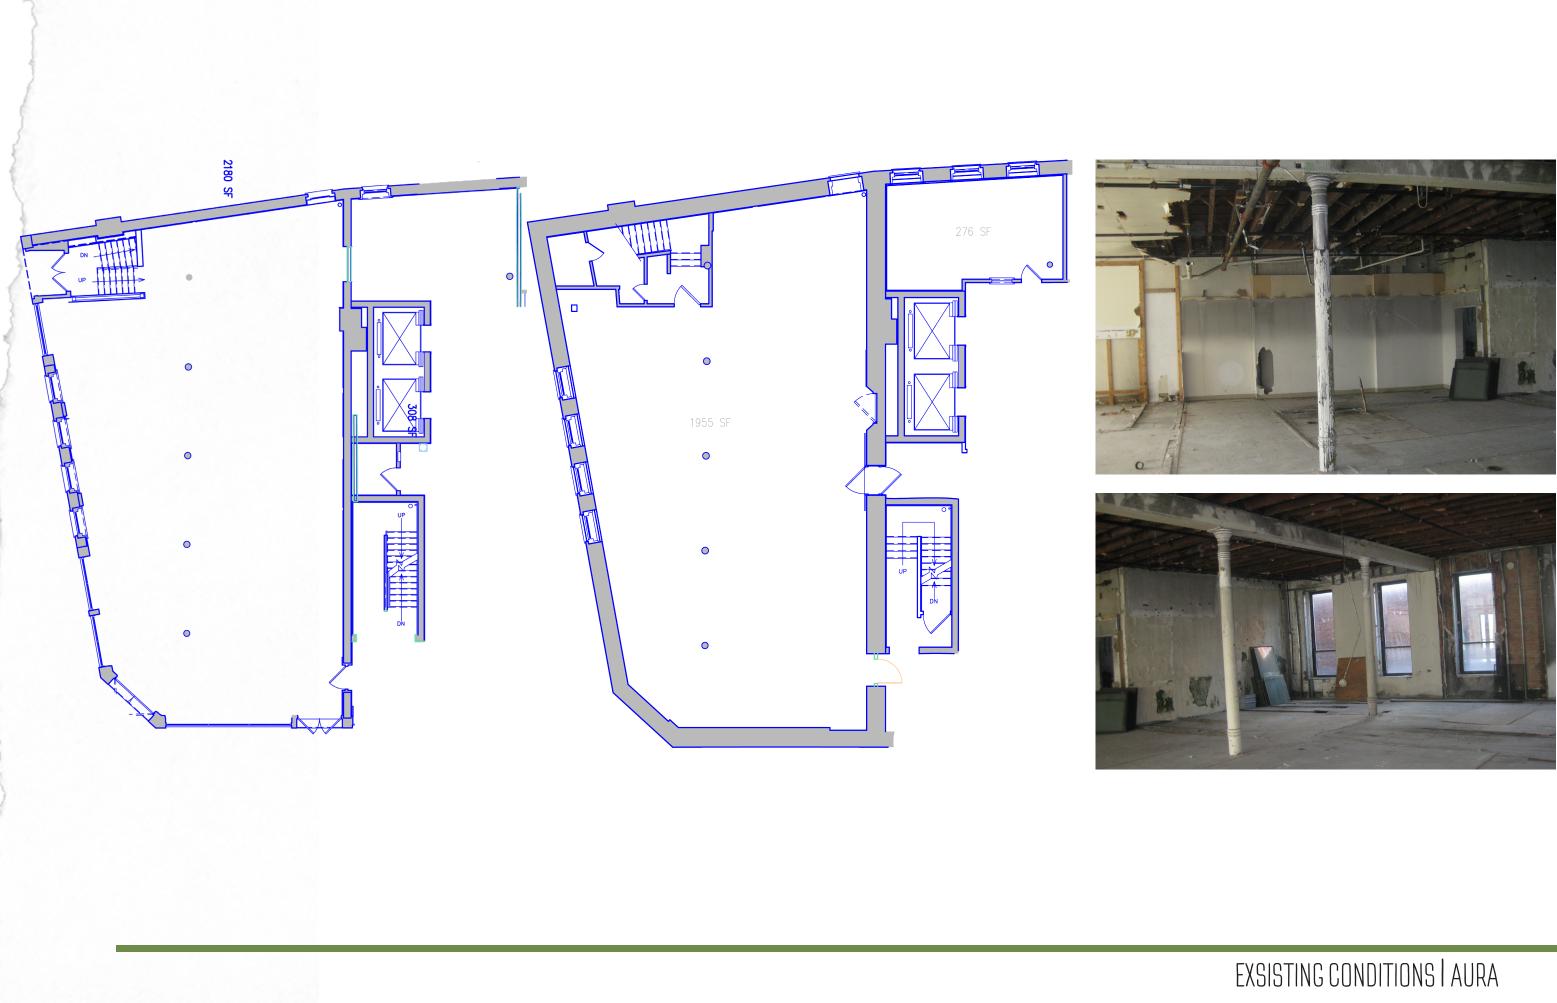

LECTED CEILING PLAN    | 18      |
| LIGHT MAPPING                      | 19820   |
| FINAL BOARD                        | 21 & 22 |

## TABLE OF CONTENTS | AURA 1

# CONCEPT

AURA IS A COMMUNITY KITCHEN THAT STRIVES TO COLLABORATE WITH AS MANY LOCAL ARTISAN MAKERS, AND FARMERS AS POSSIBLE. CITY RESTURANT GROUPS NEWEST DINING EXPERIENCE WILL BE LOCATED AT 151 ST. PAUL STREET IN THE HISTORIC ST. PAUL QUARTER, EMPHASIZING THE FARM TO TABLE EXPERIENCE THE DESIGN WILL GIVE PEOPLE AN INTERACTION WITH NOT ONLY LOCALLY SOURCED FOOD, DRINK, BUT ALSO MATERIALS AND PEOPLE. CREATING A CONNECTION BETWEEN STAFF AND THE DINER IS WHAT BRINGS THIS EXPERIENCE TOGETHER. WITH A GOAL TO BOOST THE CITY'S ECONOMY AND CREATE A SENSE OF COMMUNITY AND PRIDE ONCE AGAIN TO REPEAT HISTORY IN THE ST. PAUL QUARTER.





# 









# AGECENCIES & BUBBLE DIAGRAMS | AURA 5



# 



#### FIRST FLOOR PLAN | AURA 7





## MAIN DINING | AURA 9





# ADA BAR | AURA 11





## BAR ANTHROPOMETRICS | AURA 13

BAR ANTHROPOMETRICS | AURA 14















#### FINISHES & FURNITURE & AURA 15







### FIRST FLOOR REFLECTED CEILING PLAN L I AURA 17



# BASEMENT REFLECTED CEILING PLAN I AURA





## LIGHT MAPPING | AURA 19



| _ | SYMBOL | QTY | DESCRIPTION             | LAMPS | LUMENS | WATTS |
|---|--------|-----|-------------------------|-------|--------|-------|
|   |        | 26  | UP/DOWN LED STRIP LIGHT | 6     | 5700K  | 3.4W  |
|   | *      | 8   | DIFFUSED UP/DOWN LIGHT  | 1     | 3000K  | 9W    |
|   | 0      | 2   | DIFFUSED DOWNLIGHT      | 1     | 3000K  | 9W    |
|   | 0      | 4   | DIFFUSED DOWNL