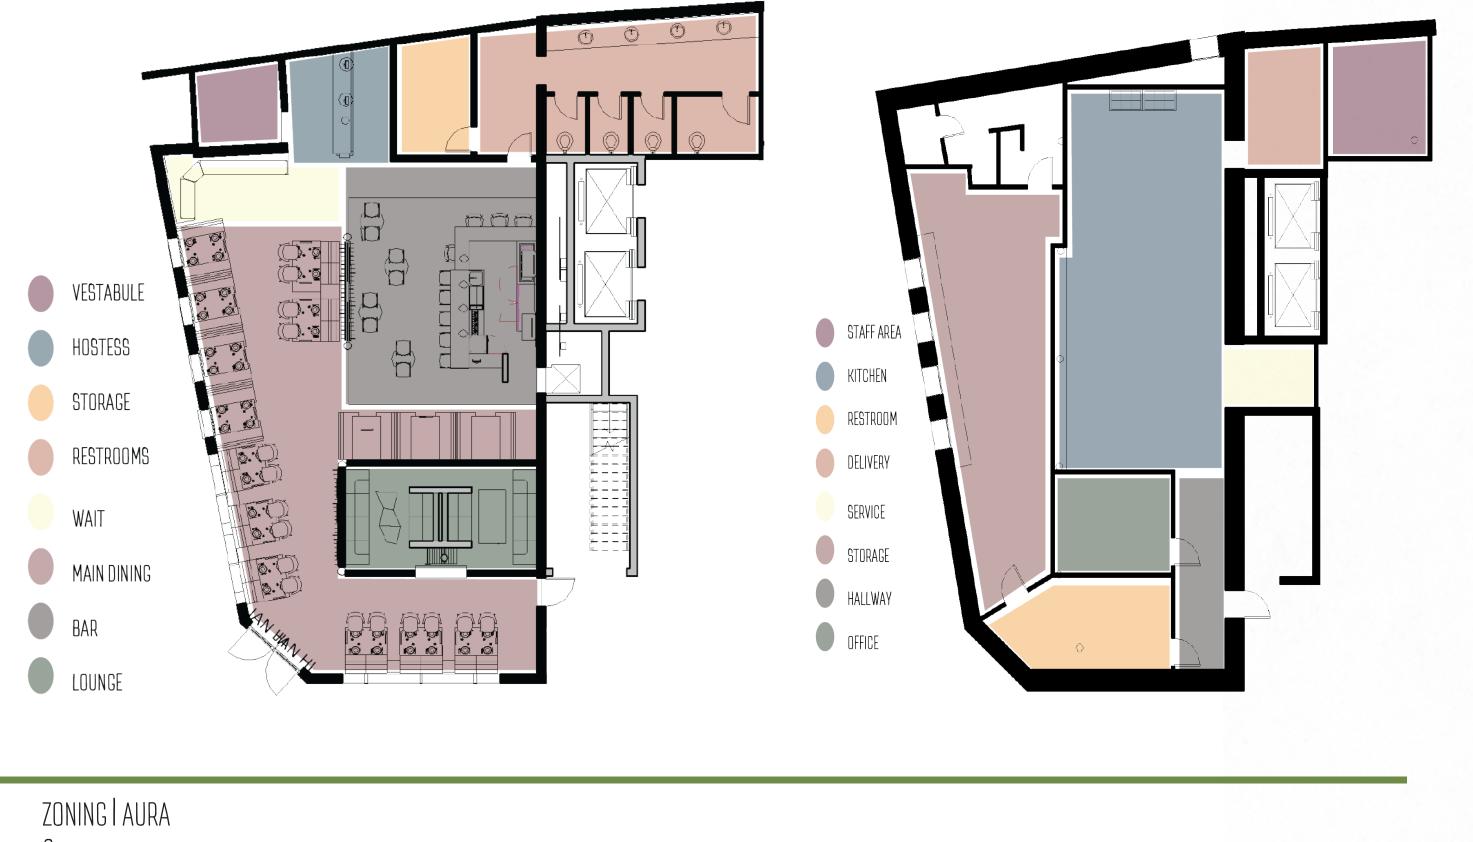

| 19820   |
| FINAL BOARD                        | 21 & 22 |

## TABLE OF CONTENTS | AURA 1

# CONCEPT

AURA IS A COMMUNITY KITCHEN THAT STRIVES TO COLLABORATE WITH AS MANY LOCAL ARTISAN MAKERS, AND FARMERS AS POSSIBLE. CITY RESTURANT GROUPS NEWEST DINING EXPERIENCE WILL BE LOCATED AT 151 ST. PAUL STREET IN THE HISTORIC ST. PAUL QUARTER, EMPHASIZING THE FARM TO TABLE EXPERIENCE THE DESIGN WILL GIVE PEOPLE AN INTERACTION WITH NOT ONLY LOCALLY SOURCED FOOD, DRINK, BUT ALSO MATERIALS AND PEOPLE. CREATING A CONNECTION BETWEEN STAFF AND THE DINER IS WHAT BRINGS THIS EXPERIENCE TOGETHER. WITH A GOAL TO BOOST THE CITY'S ECONOMY AND CREATE A SENSE OF COMMUNITY AND PRIDE ONCE AGAIN TO REPEAT HISTORY IN THE ST. PAUL QUARTER.





# 









# AGECENCIES & BUBBLE DIAGRAMS | AURA 5



# 



#### FIRST FLOOR PLAN | AURA 7





## MAIN DINING | AURA 9





# ADA BAR | AURA 11





## BAR ANTHROPOMETRICS | AURA 13

BAR ANTHROPOMETRICS | AURA 14















#### FINISHES & FURNITURE & AURA 15







### FIRST FLOOR REFLECTED CEILING PLAN L I AURA 17



# BASEMENT REFLECTED CEILING PLAN I AURA





## LIGHT MAPPING | AURA 19



| _ | SYMBOL | QTY | DESCRIPTION             | LAMPS | LUMENS | WATTS |
|---|--------|-----|-------------------------|-------|--------|-------|
|   |        | 26  | UP/DOWN LED STRIP LIGHT | 6     | 5700K  | 3.4W  |
|   | *      | 8   | DIFFUSED UP/DOWN LIGHT  | 1     | 3000K  | 9W    |
|   | 0      | 2   | DIFFUSED DOWNLIGHT      | 1     | 3000K  | 9W    |
|   | 0      | 4   | DIFFUSED DOWNLIGHT      | 1     | 3000K  | 9W    |
|   |        | 2