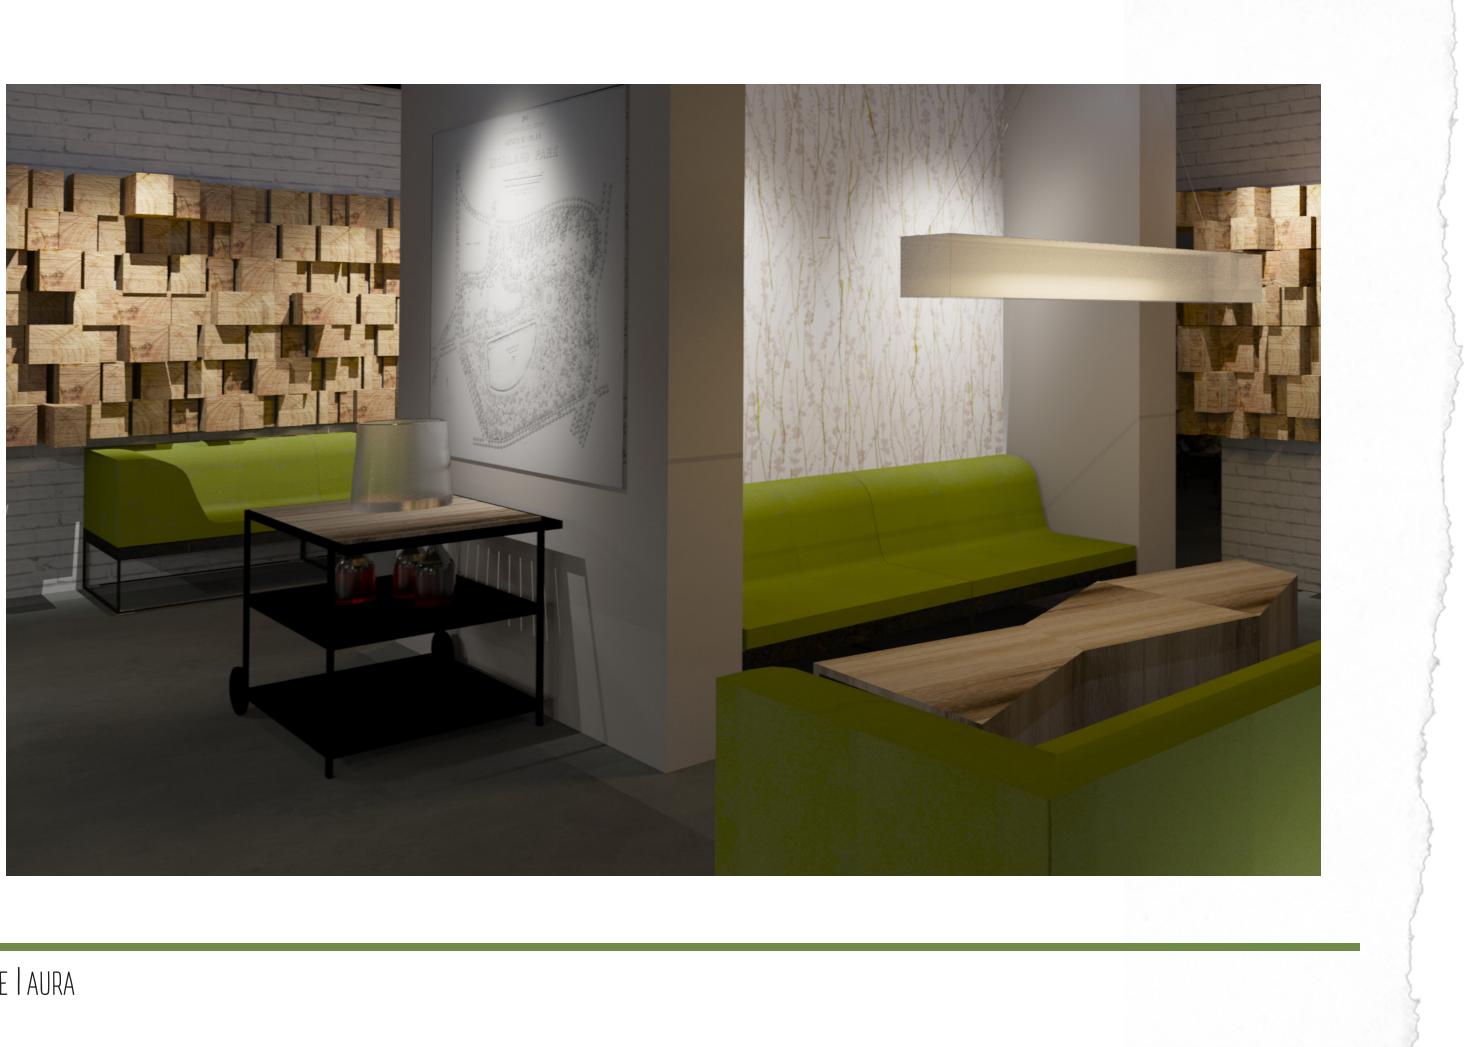

1 & 22 |

## TABLE OF CONTENTS | AURA 1

# CONCEPT

AURA IS A COMMUNITY KITCHEN THAT STRIVES TO COLLABORATE WITH AS MANY LOCAL ARTISAN MAKERS, AND FARMERS AS POSSIBLE. CITY RESTURANT GROUPS NEWEST DINING EXPERIENCE WILL BE LOCATED AT 151 ST. PAUL STREET IN THE HISTORIC ST. PAUL QUARTER, EMPHASIZING THE FARM TO TABLE EXPERIENCE THE DESIGN WILL GIVE PEOPLE AN INTERACTION WITH NOT ONLY LOCALLY SOURCED FOOD, DRINK, BUT ALSO MATERIALS AND PEOPLE. CREATING A CONNECTION BETWEEN STAFF AND THE DINER IS WHAT BRINGS THIS EXPERIENCE TOGETHER. WITH A GOAL TO BOOST THE CITY'S ECONOMY AND CREATE A SENSE OF COMMUNITY AND PRIDE ONCE AGAIN TO REPEAT HISTORY IN THE ST. PAUL QUARTER.





# 









# AGECENCIES & BUBBLE DIAGRAMS | AURA 5



# 



#### FIRST FLOOR PLAN | AURA 7





## MAIN DINING | AURA 9





# ADA BAR | AURA 11





## BAR ANTHROPOMETRICS | AURA 13

BAR ANTHROPOMETRICS | AURA 14















#### FINISHES & FURNITURE & AURA 15







### FIRST FLOOR REFLECTED CEILING PLAN L I AURA 17



# BASEMENT REFLECTED CEILING PLAN I AURA





## LIGHT MAPPING | AURA 19



| _ | SYMBOL | QTY | DESCRIPTION             | LAMPS | LUMENS | WATTS |
|---|--------|-----|-------------------------|-------|--------|-------|
|   |        | 26  | UP/DOWN LED STRIP LIGHT | 6     | 5700K  | 3.4W  |
|   | *      | 8   | DIFFUSED UP/DOWN LIGHT  | 1     | 3000K  | 9W    |
|   | 0      | 2   | DIFFUSED DOWNLIGHT      | 1     | 3000K  | 9W    |
|   | 0      | 4   | DIFFUSED DOWNLIGHT      | 1     | 3000K  | 9W    |
|   |        | 2   | DIFFUSED DOWNLIGHT      | 2     | 3000K  | 9W    |
|   | Ø      |