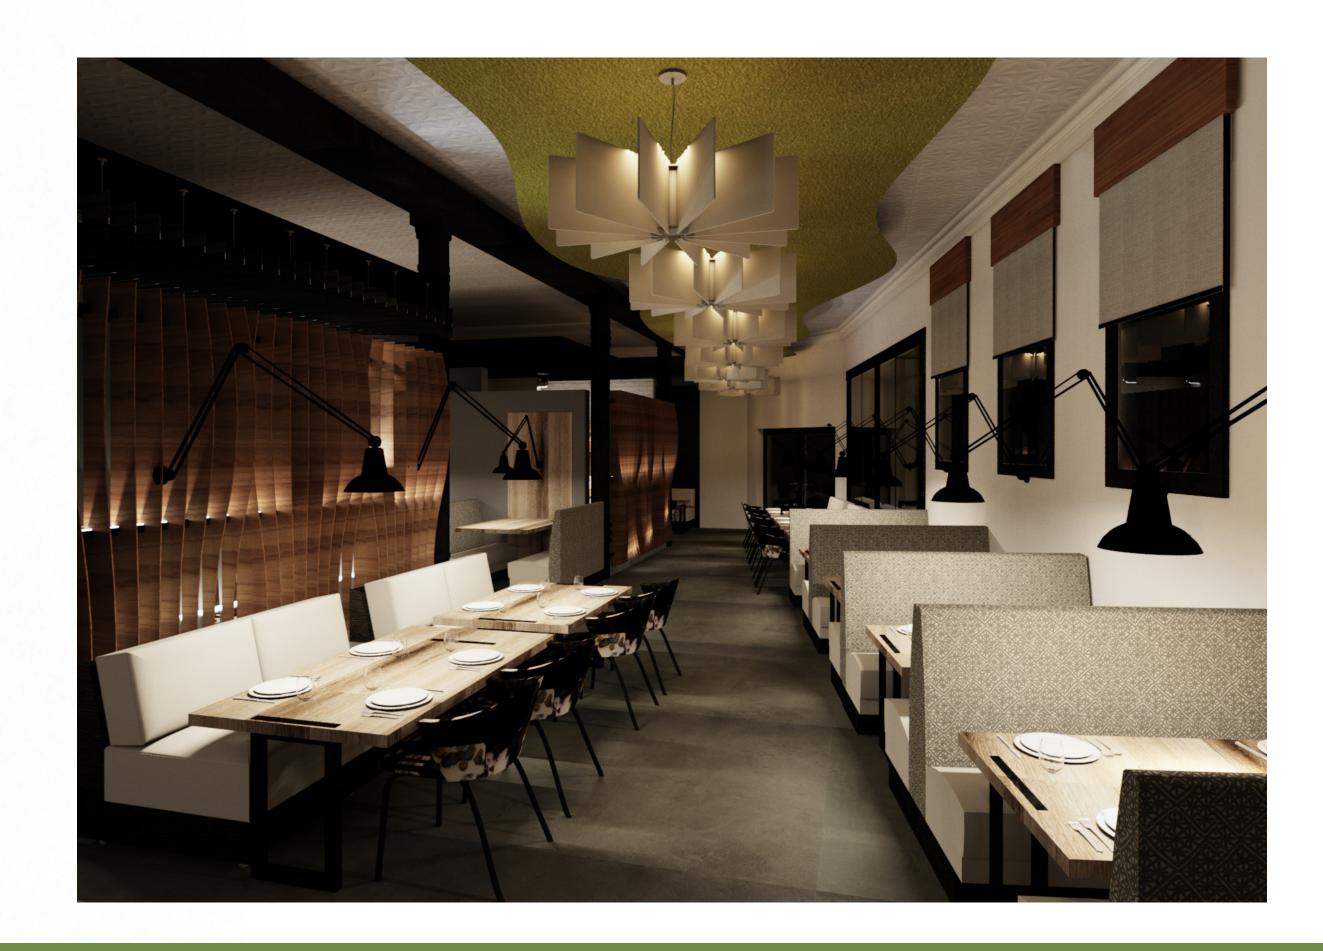

| 21 & 22 |

## TABLE OF CONTENTS | AURA 1

# CONCEPT

AURA IS A COMMUNITY KITCHEN THAT STRIVES TO COLLABORATE WITH AS MANY LOCAL ARTISAN MAKERS, AND FARMERS AS POSSIBLE. CITY RESTURANT GROUPS NEWEST DINING EXPERIENCE WILL BE LOCATED AT 151 ST. PAUL STREET IN THE HISTORIC ST. PAUL QUARTER, EMPHASIZING THE FARM TO TABLE EXPERIENCE THE DESIGN WILL GIVE PEOPLE AN INTERACTION WITH NOT ONLY LOCALLY SOURCED FOOD, DRINK, BUT ALSO MATERIALS AND PEOPLE. CREATING A CONNECTION BETWEEN STAFF AND THE DINER IS WHAT BRINGS THIS EXPERIENCE TOGETHER. WITH A GOAL TO BOOST THE CITY'S ECONOMY AND CREATE A SENSE OF COMMUNITY AND PRIDE ONCE AGAIN TO REPEAT HISTORY IN THE ST. PAUL QUARTER.





# 









# AGECENCIES & BUBBLE DIAGRAMS | AURA 5



# 



#### FIRST FLOOR PLAN | AURA 7





## MAIN DINING | AURA 9





# ADA BAR | AURA 11





## BAR ANTHROPOMETRICS | AURA 13

BAR ANTHROPOMETRICS | AURA 14















#### FINISHES & FURNITURE & AURA 15







### FIRST FLOOR REFLECTED CEILING PLAN L I AURA 17



# BASEMENT REFLECTED CEILING PLAN I AURA





## LIGHT MAPPING | AURA 19



| _ | SYMBOL | QTY | DESCRIPTION             | LAMPS | LUMENS | WATTS |
|---|--------|-----|-------------------------|-------|--------|-------|
|   |        | 26  | UP/DOWN LED STRIP LIGHT | 6     | 5700K  | 3.4W  |
|   | *      | 8   | DIFFUSED UP/DOWN LIGHT  | 1     | 3000K  | 9W    |
|   | 0      | 2   | DIFFUSED DOWNLIGHT      | 1     | 3000K  | 9W    |
|   | 0      | 4   | DIFFUSED DOWNLIGHT      | 1     | 3000K  | 9W    |
|   |        | 2   | DIFFUSED DOWNLIGHT      | 2     | 3000K