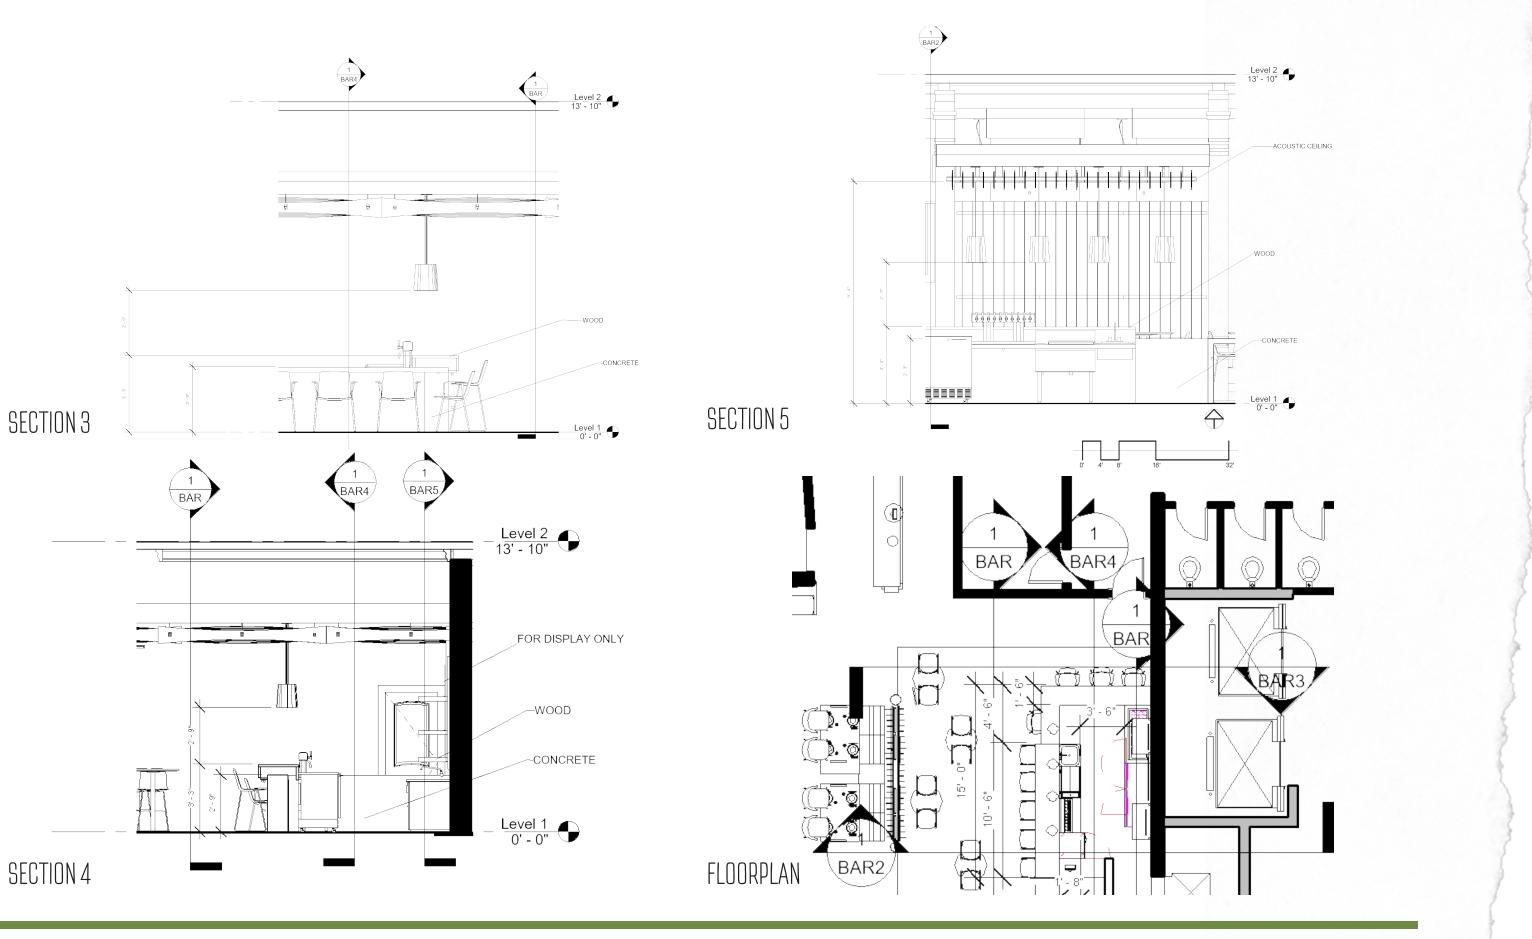

#### FIRST FLOOR PLAN | AURA 7

## BAR ANTHROPOMETRICS | AURA 13

BAR ANTHROPOMETRICS | AURA 14