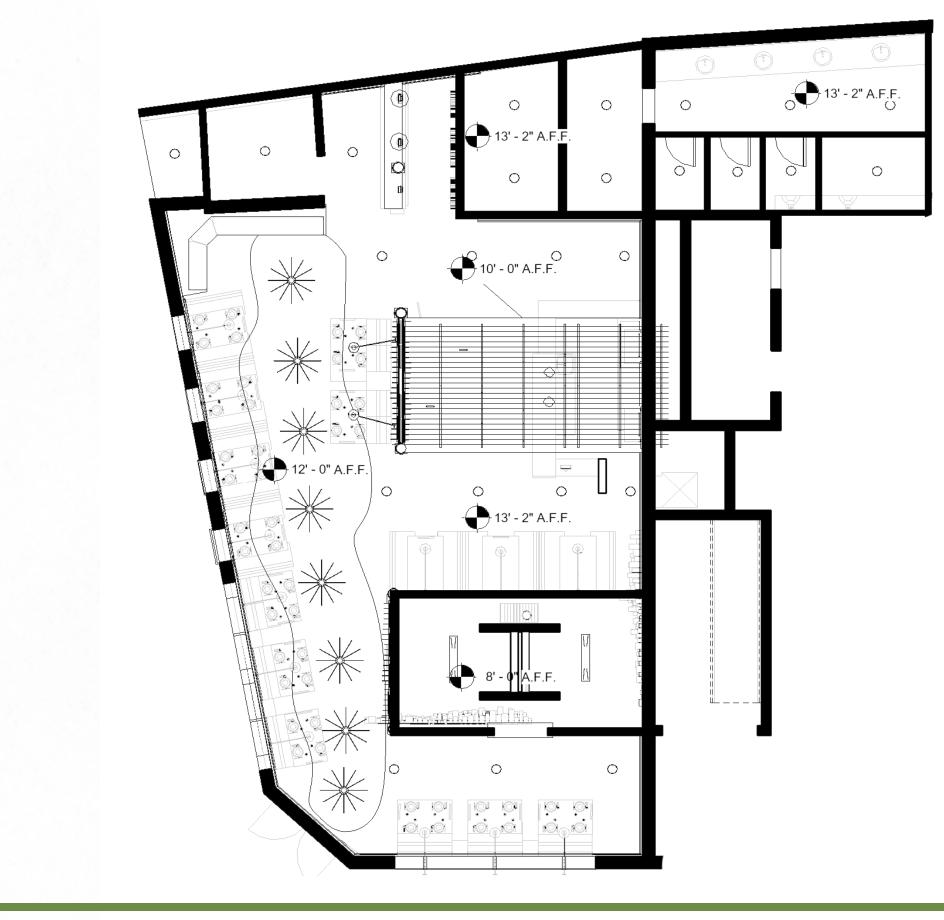

RMERS AS POSSIBLE. CITY RESTURANT GROUPS NEWEST DINING EXPERIENCE WILL BE LOCATED AT 151 ST. PAUL STREET IN THE HISTORIC ST. PAUL QUARTER, EMPHASIZING THE FARM TO TABLE EXPERIENCE THE DESIGN WILL GIVE PEOPLE AN INTERACTION WITH NOT ONLY LOCALLY SOURCED FOOD, DRINK, BUT ALSO MATERIALS AND PEOPLE. CREATING A CONNECTION BETWEEN STAFF AND THE DINER IS WHAT BRINGS THIS EXPERIENCE TOGETHER. WITH A GOAL TO BOOST THE CITY'S ECONOMY AND CREATE A SENSE OF COMMUNITY AND PRIDE ONCE AGAIN TO REPEAT HISTORY IN THE ST. PAUL QUARTER.





# 









# AGECENCIES & BUBBLE DIAGRAMS | AURA 5



# 



#### FIRST FLOOR PLAN | AURA 7





## MAIN DINING | AURA 9





# ADA BAR | AURA 11





## BAR ANTHROPOMETRICS | AURA 13

BAR ANTHROPOMETRICS | AURA 14















#### FINISHES & FURNITURE & AURA 15







### FIRST FLOOR REFLECTED CEILING PLAN L I AURA 17



# BASEMENT REFLECTED CEILING PLAN I AURA





## LIGHT MAPPING | AURA 19



| _ | SYMBOL | QTY | DESCRIPTION             | LAMPS | LUMENS | WATTS |
|---|--------|-----|-------------------------|-------|--------|-------|
|   |        | 26  | UP/DOWN LED STRIP LIGHT | 6     | 5700K  | 3.4W  |
|   | *      | 8   | DIFFUSED UP/DOWN LIGHT  | 1     | 3000K  | 9W    |
|   | 0      | 2   | DIFFUSED DOWNLIGHT      | 1     | 3000K  | 9W    |
|   | 0      | 4   | DIFFUSED DOWNLIGHT      | 1     | 3000K  | 9W    |
|   |        | 2   | DIFFUSED DOWNLIGHT      | 2     | 3000K  | 9W    |
|   | Ø      | 28  | DIFFUSED DOWNLIGHT      | 1     | 3000K  | 65W   |
|   | ©      | 15  | DIRECTIONAL DOWNLIGHT   | 1     | 3500K  | 100W  |
|   | D      | 6   |