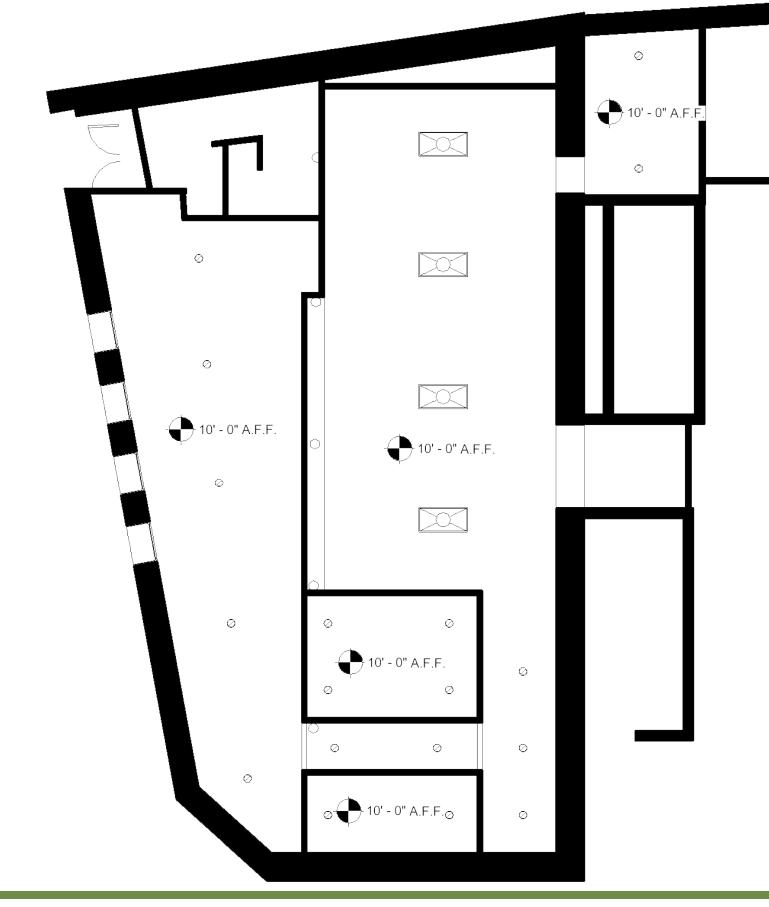

EXPERIENCE WILL BE LOCATED AT 151 ST. PAUL STREET IN THE HISTORIC ST. PAUL QUARTER, EMPHASIZING THE FARM TO TABLE EXPERIENCE THE DESIGN WILL GIVE PEOPLE AN INTERACTION WITH NOT ONLY LOCALLY SOURCED FOOD, DRINK, BUT ALSO MATERIALS AND PEOPLE. CREATING A CONNECTION BETWEEN STAFF AND THE DINER IS WHAT BRINGS THIS EXPERIENCE TOGETHER. WITH A GOAL TO BOOST THE CITY'S ECONOMY AND CREATE A SENSE OF COMMUNITY AND PRIDE ONCE AGAIN TO REPEAT HISTORY IN THE ST. PAUL QUARTER.





# 









# AGECENCIES & BUBBLE DIAGRAMS | AURA 5



# 



#### FIRST FLOOR PLAN | AURA 7





## MAIN DINING | AURA 9





# ADA BAR | AURA 11





## BAR ANTHROPOMETRICS | AURA 13

BAR ANTHROPOMETRICS | AURA 14















#### FINISHES & FURNITURE & AURA 15







### FIRST FLOOR REFLECTED CEILING PLAN L I AURA 17



# BASEMENT REFLECTED CEILING PLAN I AURA





## LIGHT MAPPING | AURA 19



| _ | SYMBOL | QTY | DESCRIPTION             | LAMPS | LUMENS | WATTS |
|---|--------|-----|-------------------------|-------|--------|-------|
|   |        | 26  | UP/DOWN LED STRIP LIGHT | 6     | 5700K  | 3.4W  |
|   | *      | 8   | DIFFUSED UP/DOWN LIGHT  | 1     | 3000K  | 9W    |
|   | 0      | 2   | DIFFUSED DOWNLIGHT      | 1     | 3000K  | 9W    |
|   | 0      | 4   | DIFFUSED DOWNLIGHT      | 1     | 3000K  | 9W    |
|   |        | 2   | DIFFUSED DOWNLIGHT      | 2     | 3000K  | 9W    |
|   | Ø      | 28  | DIFFUSED DOWNLIGHT      | 1     | 3000K  | 65W   |
|   | ©      | 15  | DIRECTIONAL DOWNLIGHT   | 1     | 3500K  | 100W  |
|   | D      | 6   | DIRECTIONAL DOWNLIGHT   | 3     | 3000K  | 17W   |