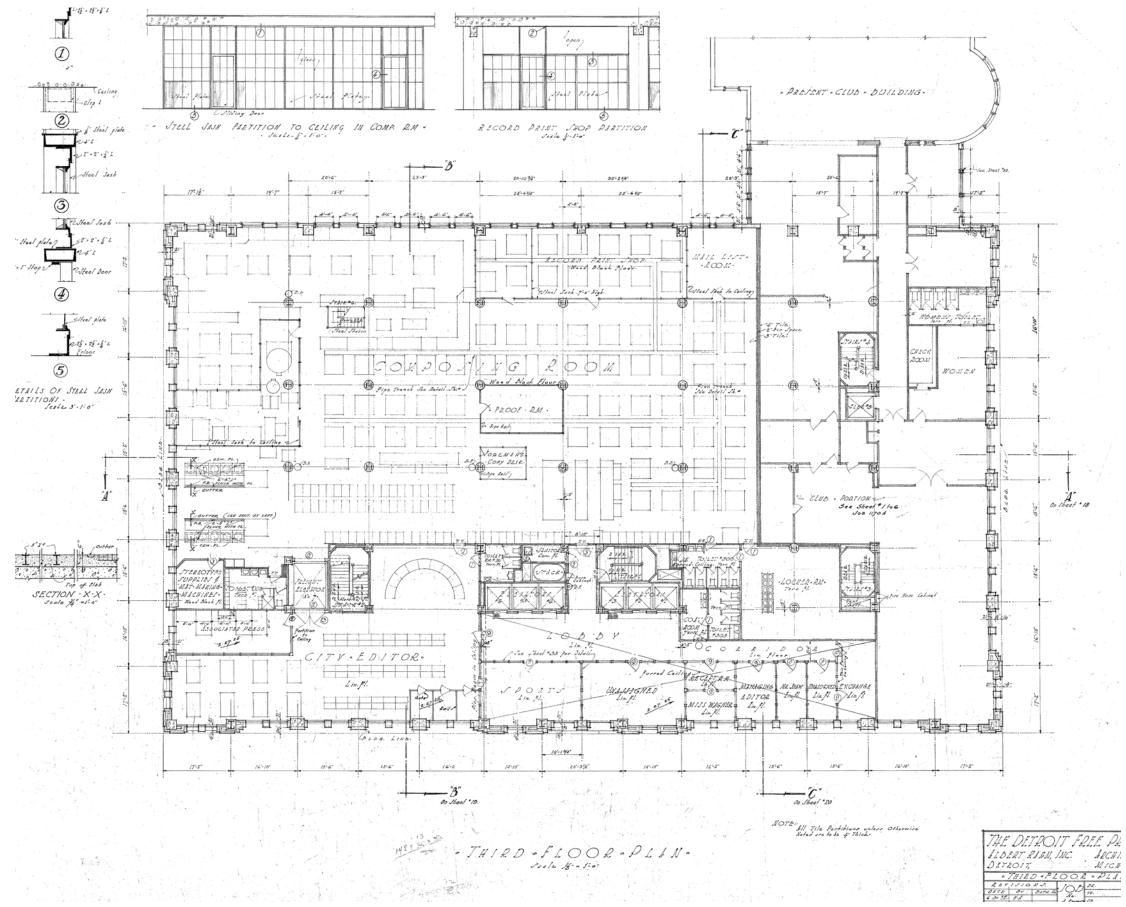

#### **THIRD FLOOR**

**MULTI-FUNCTION ROOMS** CHILD CARE (NURSERY, PRESCHOOL) PERSONAL ITEMS/FURNITURE STORAGE RESTROOM STORAGE

#### Existing Third Floor Plan | 22

Proposed Third Floor Plan | 23

583 SF

Ø

Proposed Third Floor Reflected Ceiling Plan 24