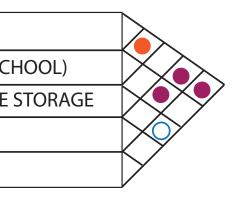

#### **THIRD FLOOR**

**MULTI-FUNCTION ROOMS** CHILD CARE (NURSERY, PRESCHOOL) PERSONAL ITEMS/FURNITURE STORAGE RESTROOM STORAGE