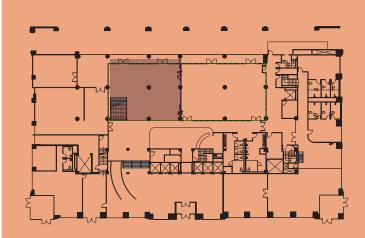

#### **FIRST FLOOR/MEZZ**

PUBLIC SPACES

| RECEPTION/CHECK IN/SECURITY |  |
|-----------------------------|--|
| WAITING                     |  |
| SECURITY GUARD STAND (3)    |  |
| MULTI-FUNCTION ROOMS        |  |
| FITNESS CENTER              |  |
| RETAIL                      |  |
| HOSPITALITY                 |  |
| BIKE STORAGE                |  |
| SHARED OFFICE SPACES        |  |
| PRIVATE OFFICE SPACES       |  |

Existing First Floor Plan | 7

۲**۵** 

Proposed First Floor | 8

Proposed First Floor Reflected Ceiling Plan | 9

Lobby | 10

Cafe | 11