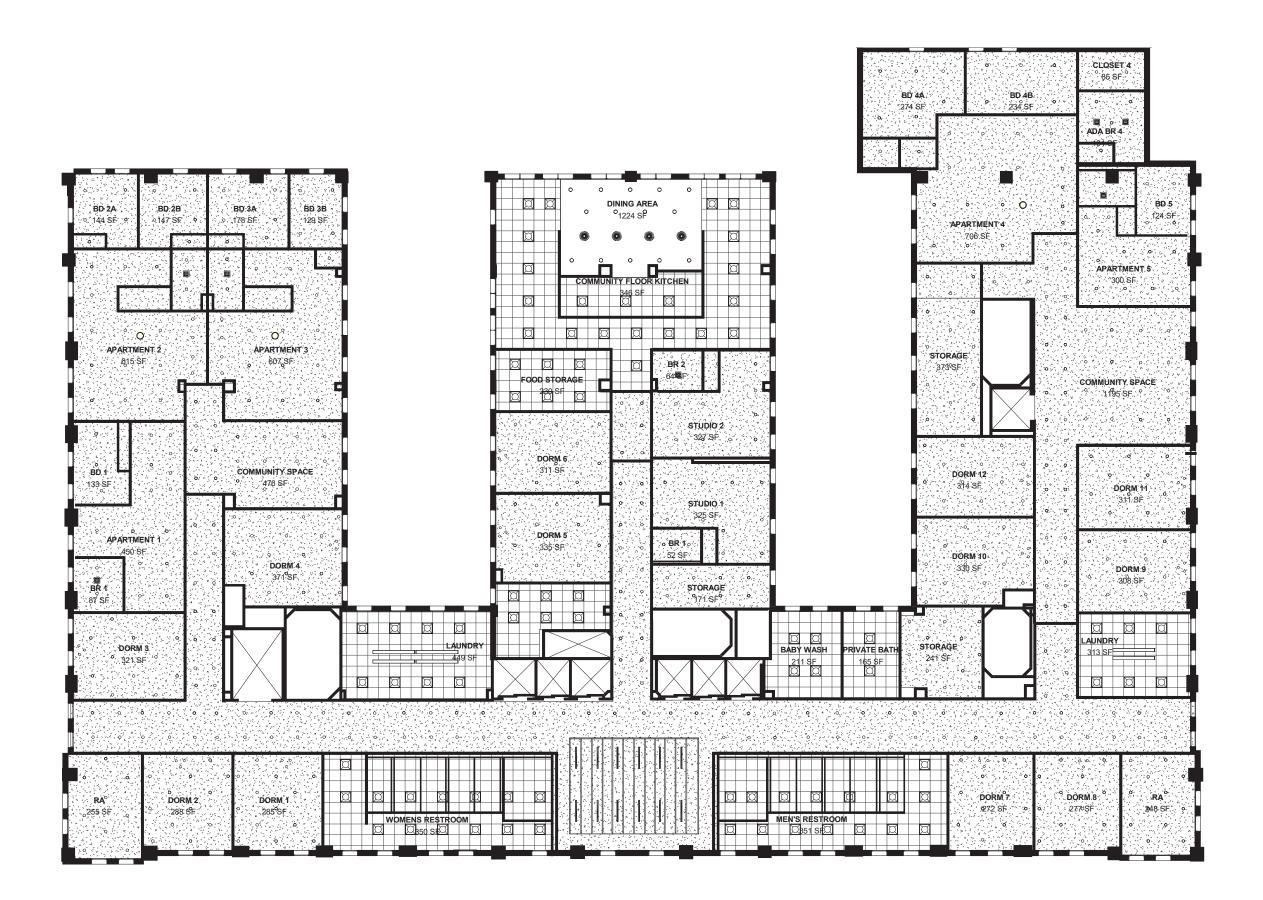

#### Existing Fourth - Sixth Floor | 27

CLOSET 4

85 SF

Ó

BD 4B

234 SF

BD 4A

274 SF