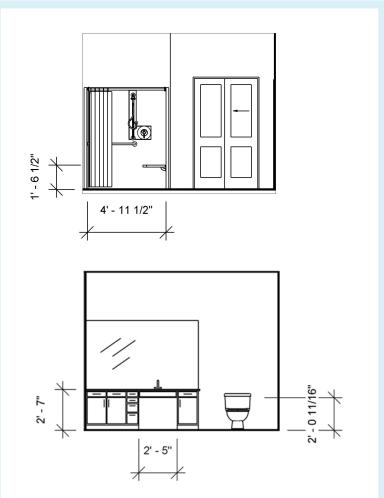

Cafe | 11









#### Public Lounge | 12





FIRST FLOOR MEZZ. PLAN -SCALE 1/8"-1"0"

#### Existing Mezzanine Floor Plan | 13





Proposed Mezzanine Floor Plan | 14





Proposed Mezzanine Reflected Ceiling Plan | 15





- SECOND · FLOOR · PLAN · scale 1/8-1-0.

LL. OLASS. PARTIFICAS. UHLESS OTHERMINE MARKED TO. OK. T. G. PAIGH-ILCONS. UHLESS. OTHERMINE MARKED TO. RE. LINOLIUM.



Existing Second Floor Plan | 16





Proposed Second Floor | 17





Proposed Second Floor Reflected Ceiling Plan | 18









Hearth Lounge | 19



















#### Classroom Kitchen | 21





#### Existing Third Floor Plan | 22





Proposed Third Floor Plan | 23





583 SF

Ø



Proposed Third Floor Reflected Ceiling Plan 24

























#### Existing Fourth - Sixth Floor | 27







CLOSET 4

85 SF

Ó

BD 4B

234 SF

BD 4A

274 SF

ADA Residential Bathroom Elevations

Proposed Fourth - Sixth Floor | 28





#### Proposed Fourth - Sixth Floor Reflected Ceiling Plan | 29









#### Community Lounge | 30











#### Typical Dorm | 31









Typical Studio | 32









#### Typical Apartment | 33















#### Community Kitchen | 34





· SEVENTH . FLOOR . PLAN.

#### Existing Seventh Floor | 35







Proposed Seventh Floor | 36







Proposed Seventh Floor Reflected Ceiling Plan | 37



## THANK YOU