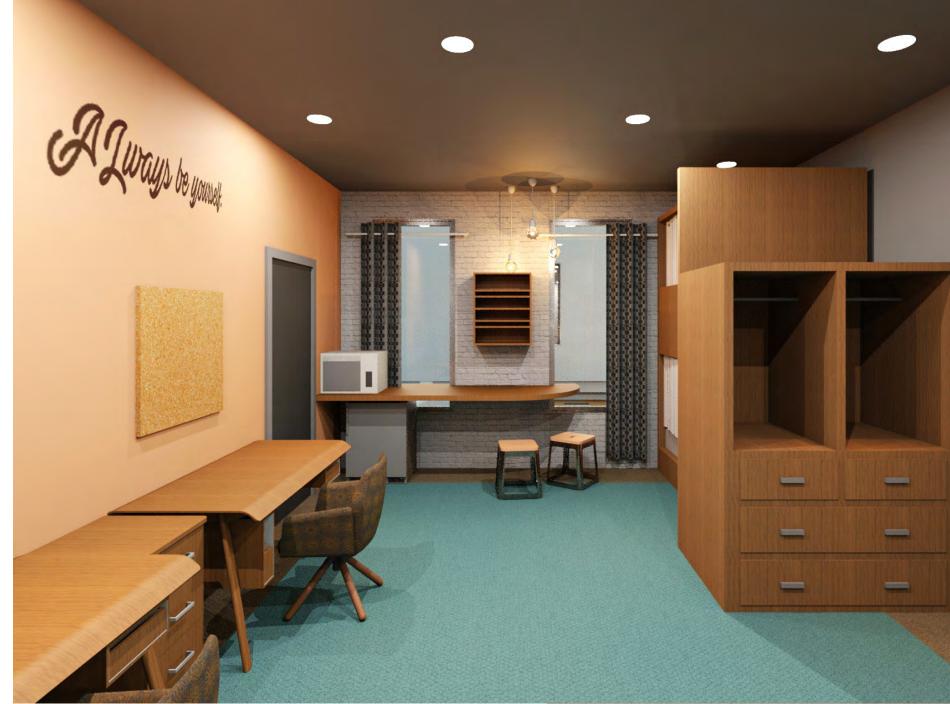

- SECOND · FLOOR · PLAN · scale 1/8-1-0.

LL. OLASS. PARTIFICAS. UHLESS OTHERMINE MARKED TO. OK. T. G. PAIGH-ILCONS. UHLESS. OTHERMINE MARKED TO. RE. LINOLIUM.



Existing Second Floor Plan | 16





Proposed Second Floor | 17





Proposed Second Floor Reflected Ceiling Plan | 18









Hearth Lounge | 19



















#### Classroom Kitchen | 21





#### Existing Third Floor Plan | 22





Proposed Third Floor Plan | 23





583 SF

Ø



Proposed Third Floor Reflected Ceiling Plan 24

























#### Existing Fourth - Sixth Floor | 27







CLOSET 4

85 SF

Ó

BD 4B

234 SF

BD 4A

274 SF

ADA Residential Bathroom Elevations

Proposed Fourth - Sixth Floor | 28





#### Proposed Fourth - Sixth Floor Reflected Ceiling Plan | 29









#### Community Lounge | 30











#### Typical Dorm | 31









Typical Studio | 32









#### Typical Apartment | 33















#### Community Kitchen | 34





· SEVENTH . FLOOR . PLAN.

#### Existing Seventh Floor | 35







Proposed Seventh Floor | 36







Proposed Seventh Floor Reflected Ceiling Plan | 37



## THANK YOU