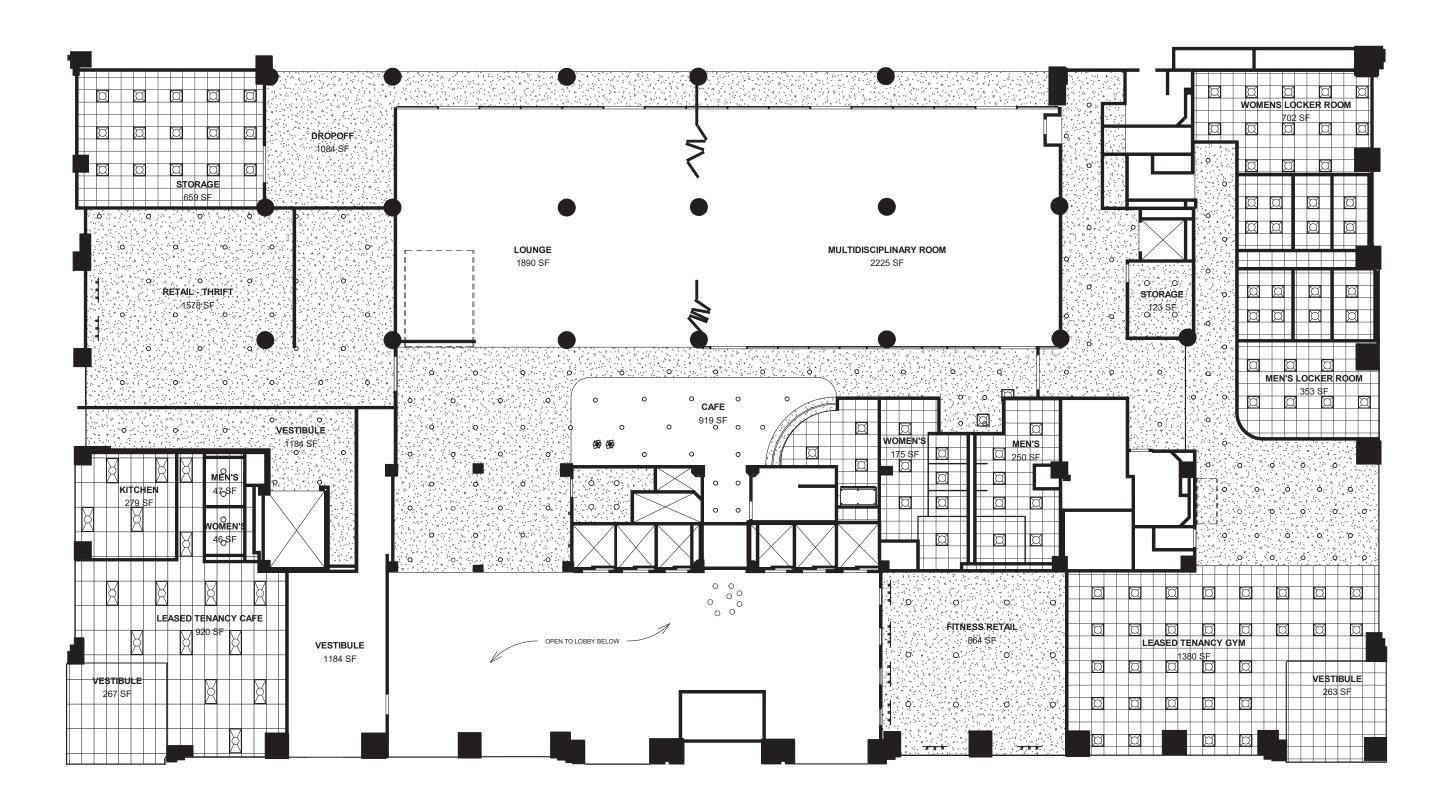

#### Existing Mezzanine Floor Plan | 13

Proposed Mezzanine Floor Plan | 14

Proposed Mezzanine Reflected Ceiling Plan | 15

- SECOND · FLOOR · PLAN · scale 1/8-1-0.

LL. OLASS. PARTIFICAS. UHLESS OTHERMINE MARKED TO. OK. T. G. PAIGH-ILCONS. UHLESS. OTHERMINE MARKED TO. RE. LINOLIUM.