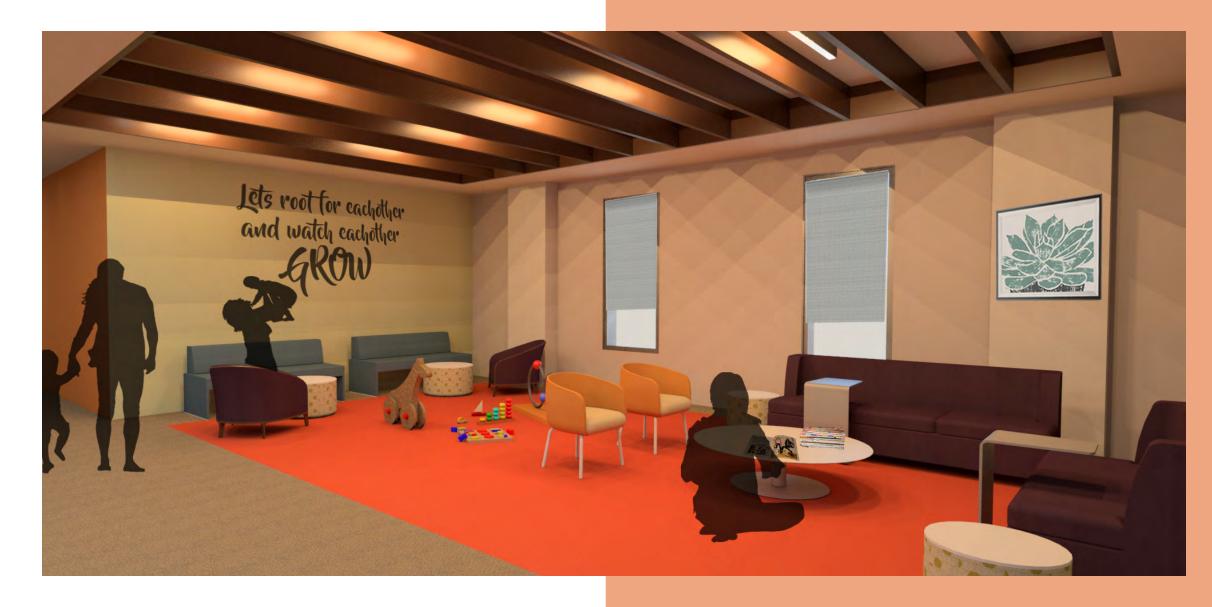

ne Reflected Ceiling Plan | 15





- SECOND · FLOOR · PLAN · scale 1/8-1-0.

LL. OLASS. PARTIFICAS. UHLESS OTHERMINE MARKED TO. OK. T. G. PAIGH-ILCONS. UHLESS. OTHERMINE MARKED TO. RE. LINOLIUM.



Existing Second Floor Plan | 16





Proposed Second Floor | 17





Proposed Second Floor Reflected Ceiling Plan | 18









Hearth Lounge | 19



















#### Classroom Kitchen | 21





#### Existing Third Floor Plan | 22





Proposed Third Floor Plan | 23





583 SF

Ø



Proposed Third Floor Reflected Ceiling Plan 24

























#### Existing Fourth - Sixth Floor | 27







CLOSET 4

85 SF

Ó

BD 4B

234 SF

BD 4A

274 SF

ADA Residential Bathroom Elevations

Proposed Fourth - Sixth Floor | 28





#### Proposed Fourth - Sixth Floor Reflected Ceiling Plan | 29









#### Community Lounge | 30











#### Typical Dorm | 31









Typical Studio | 32









#### Typical Apartment | 33















#### Community Kitchen | 34





· SEVENTH . FLOOR . PLAN.

#### Existing Seventh Floor | 35







Proposed Seventh Floor | 36







Proposed Seventh Floor Reflected Ceiling Plan | 37



## THANK YOU