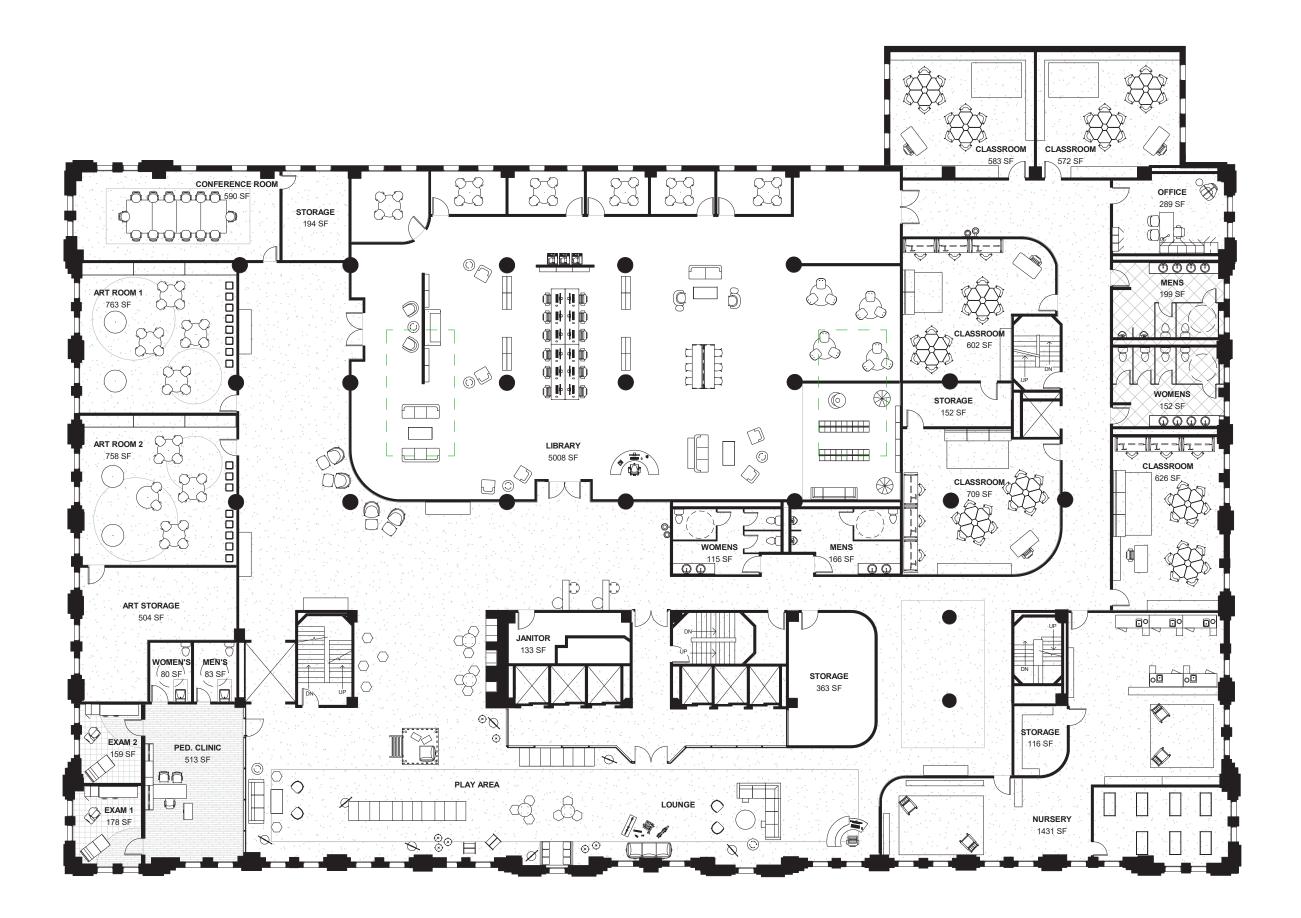

#### **THIRD FLOOR**

**MULTI-FUNCTION ROOMS** CHILD CARE (NURSERY, PRESCHOOL) PERSONAL ITEMS/FURNITURE STORAGE RESTROOM STORAGE

#### **SECOND FLOOR**

COMMUNITY EDUCATION SPACE

#### **FOURTH-SEVENTH FLOOR**

**RESIDENTIAL SPACE** 

| LIVING QUARTERS  |
|------------------|
| RESTROOMS        |
| KITCHEN          |
| LAUNDRY          |
| LOUNGE           |
| MEETING ROOMS    |
| FOOD STORAGE     |
| DONATION STORAGE |
| PLAY             |
|                  |