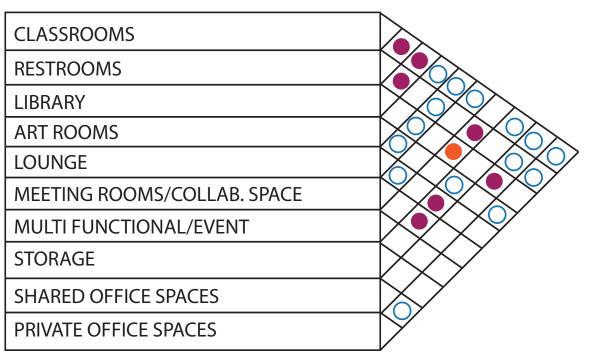

# Designing an inclusive environment

-Equitable Space -Flexibility -Simple and Intuitive Use -Perceptible Information -Minimize Error and Hazards -Low Physical Effort -Size and Space for Approach and Use

-Acoustics -Sensory Reach -Space and Proximity -Mobility and Proximity -Light and Color

**UNIVERSAL DESIGN** 

**DEAF SPACE** 

Universal and Deaf Space Design | 5