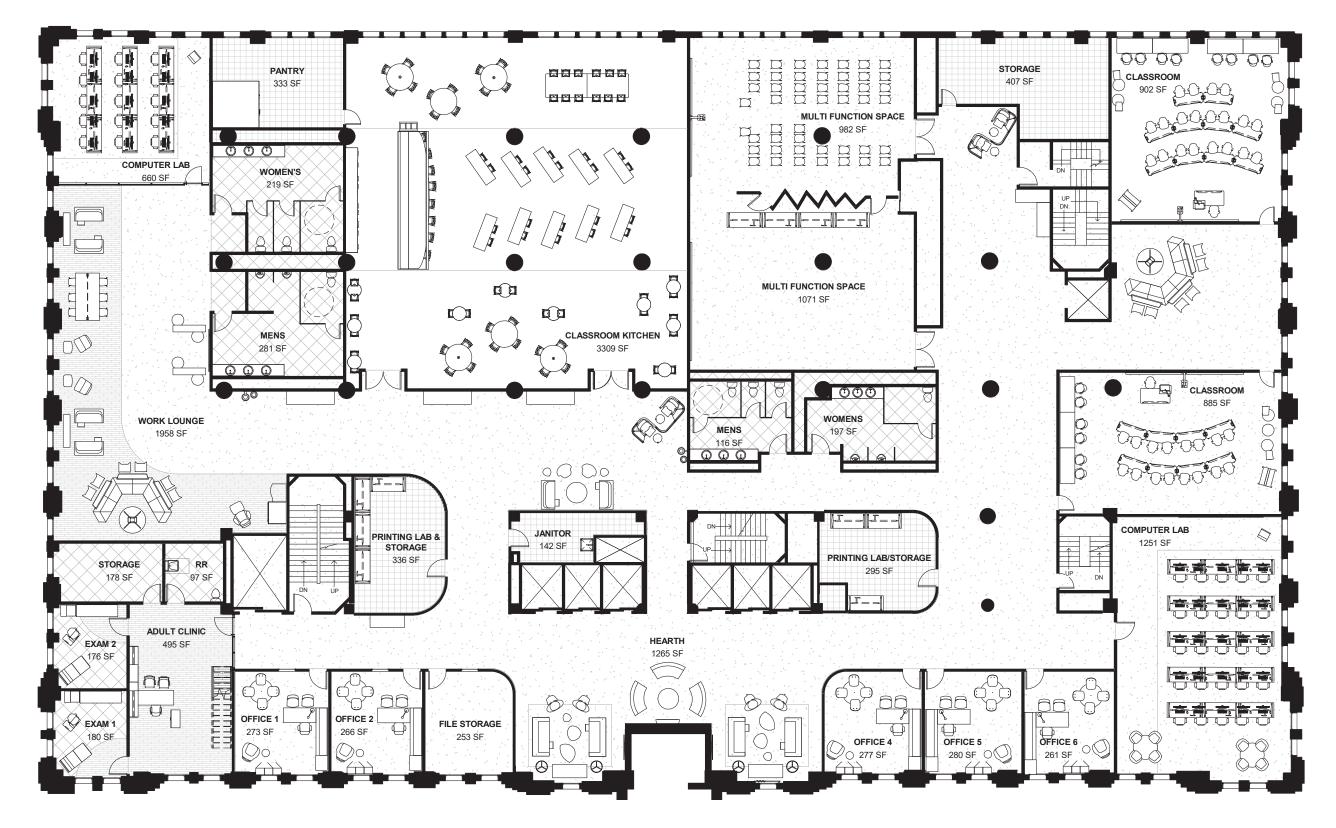

Existing Second Floor Plan | 16

Proposed Second Floor | 17

Proposed Second Floor Reflected Ceiling Plan | 18

Hearth Lounge | 19

#### Classroom Kitchen | 21