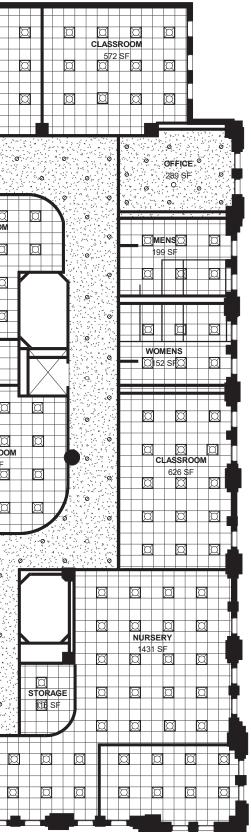

#### **THIRD FLOOR**

**MULTI-FUNCTION ROOMS** CHILD CARE (NURSERY, PRESCHOOL) PERSONAL ITEMS/FURNITURE STORAGE RESTROOM STORAGE

#### **FOURTH-SEVENTH FLOOR**

**RESIDENTIAL SPACE** 

| LIVING QUARTERS  |
|------------------|
| RESTROOMS        |
| KITCHEN          |
| LAUNDRY          |
| LOUNGE           |
| MEETING ROOMS    |
| FOOD STORAGE     |
| DONATION STORAGE |
| PLAY             |
|                  |