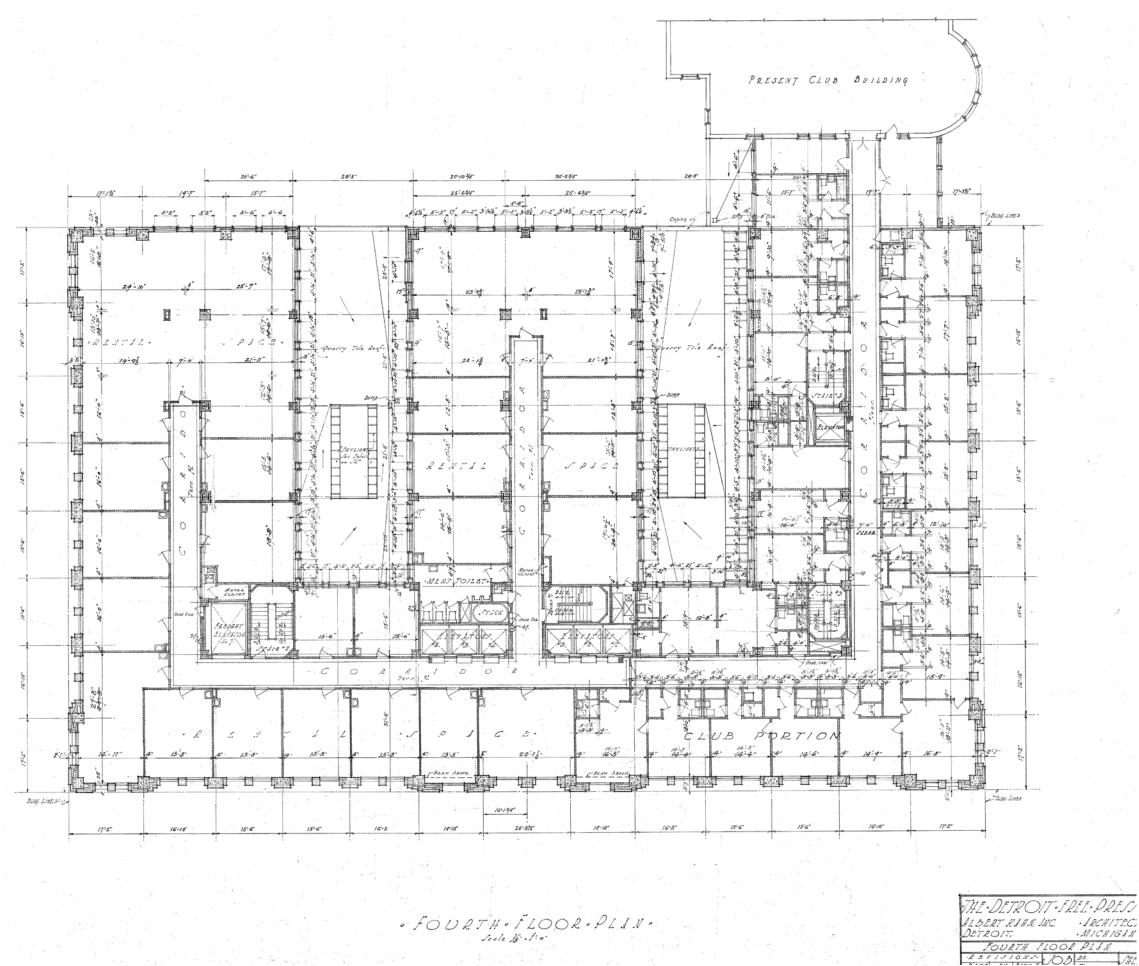

#### Existing Fourth - Sixth Floor | 27

CLOSET 4

85 SF

Ó

BD 4B

234 SF

BD 4A

274 SF

ADA Residential Bathroom Elevations

Proposed Fourth - Sixth Floor | 28