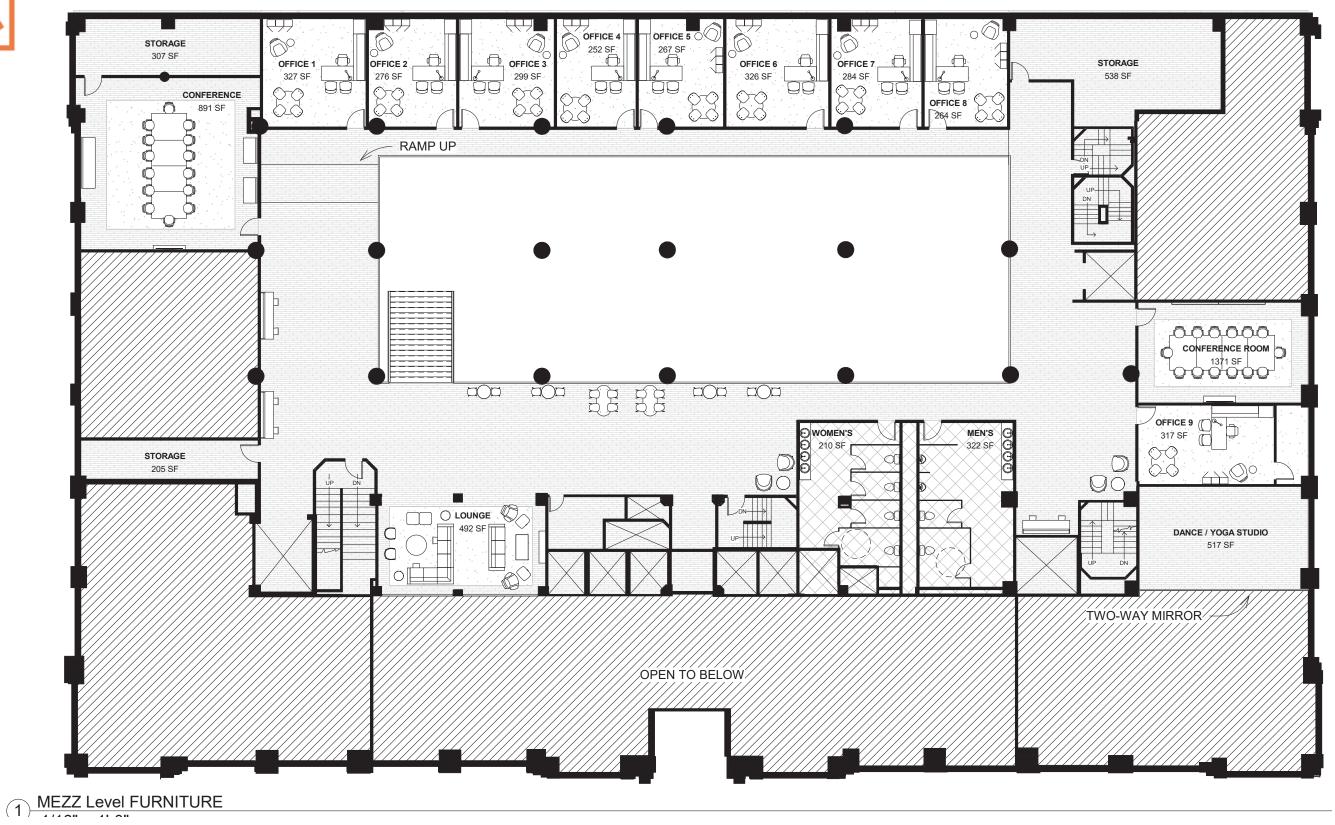

#### Existing Mezzanine Floor Plan | 13

Proposed Mezzanine Floor Plan | 14

Proposed Mezzanine Reflected Ceiling Plan | 15

- SECOND · FLOOR · PLAN · scale 1/8-1-0.

LL. OLASS. PARTIFICAS. UHLESS OTHERMINE MARKED TO. OK. T. G. PAIGH-ILCONS. UHLESS. OTHERMINE MARKED TO. RE. LINOLIUM.