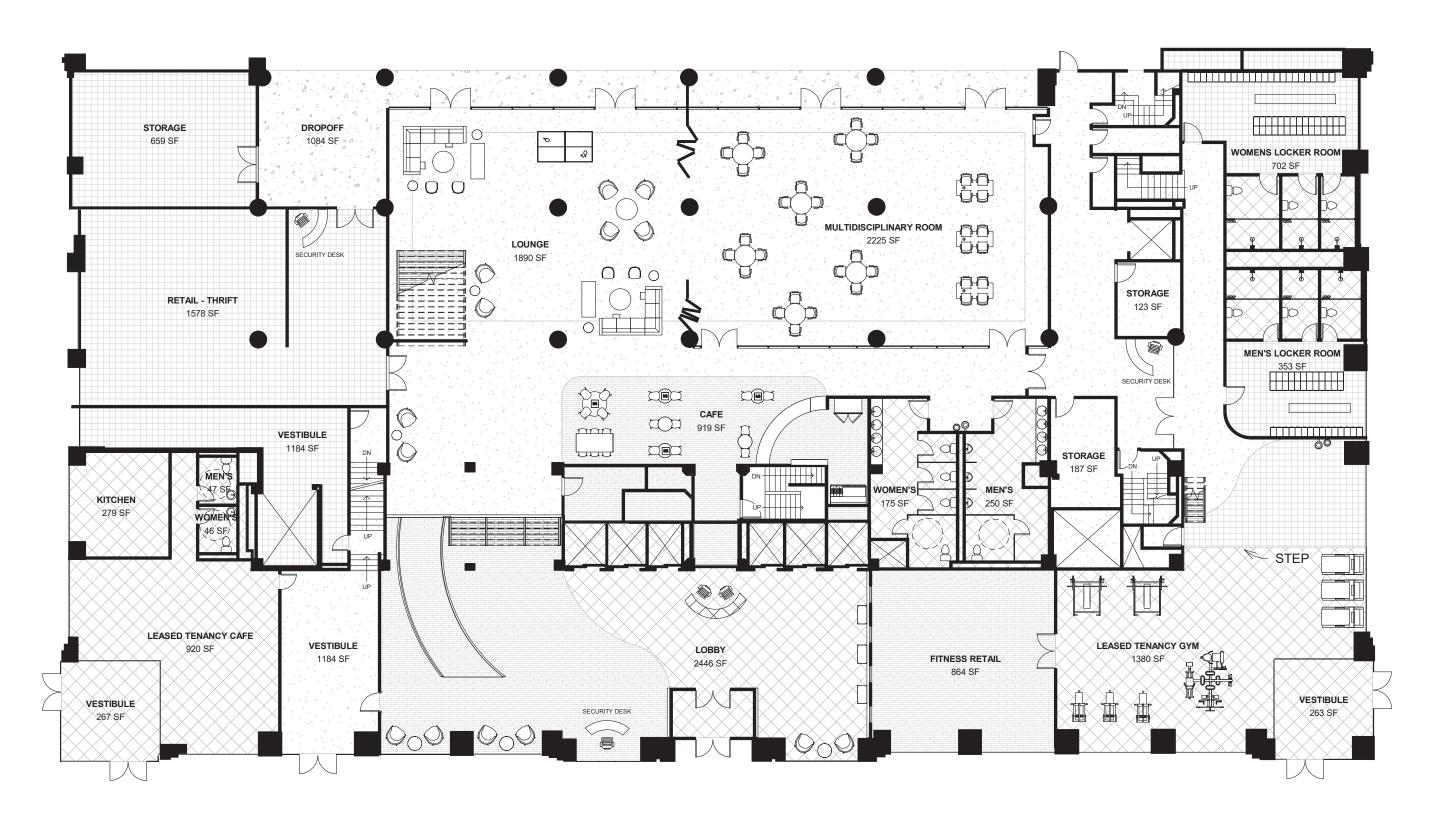

Existing First Floor Plan | 7

۲**۵** 

Proposed First Floor | 8

Proposed First Floor Reflected Ceiling Plan | 9

Lobby | 10

Cafe | 11

#### Public Lounge | 12

FIRST FLOOR MEZZ. PLAN -SCALE 1/8"-1"0"