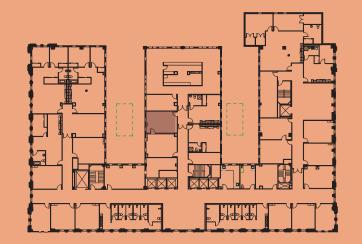

#### Existing Third Floor Plan | 22

Proposed Third Floor Plan | 23

583 SF

Ø

Proposed Third Floor Reflected Ceiling Plan 24