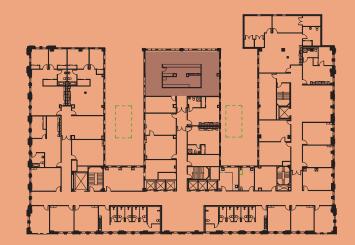

#### **FIRST FLOOR/MEZZ**

PUBLIC SPACES

| RECEPTION/CHECK IN/SECURITY |  |
|-----------------------------|--|
| WAITING                     |  |
| SECURITY GUARD STAND (3)    |  |
| MULTI-FUNCTION ROOMS        |  |
| FITNESS CENTER              |  |
| RETAIL                      |  |
| HOSPITALITY                 |  |
| BIKE STORAGE                |  |
| SHARED OFFICE SPACES        |  |
| PRIVATE OFFICE SPACES       |  |

Existing First Floor Plan | 7

۲**۵** 

Proposed First Floor | 8

Proposed First Floor Reflected Ceiling Plan | 9

Lobby | 10

Cafe | 11