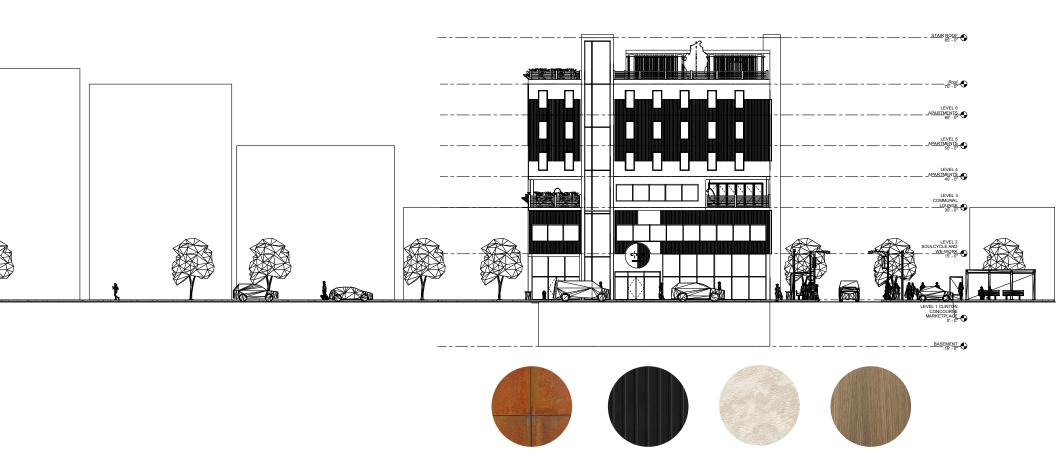

ge: 66



Rochester, New York

#### Motivation

To live in a space in where he can age in place have access to accessibility but not feel like he's in a nursing home.

#### Needs

- Access to lower shelving (height-adjustable)
- Ample lighting
- Wider doorways

#### Wants

- Collaborative space to meet with old colleagues
- Easy access to the Eastman Theatre
- To be able to experience the outdoors and compose music

### Personality

Thinking

Feeling

Introvert

Extrovert

Sensing

Learning





**BRANDING** 











MERCHANDISE



### **BASEMENT**

# RESIDENTIAL STORAGE RESIDENITAL STORAGE MECHANICAL ROOM RESIDENTIAL STORAGE





### **1ST FLOOR**







### 2ND FLOOR









### **3RD FLOOR**







### 4 - 6TH FLOOR







### 4 - 6TH SWITCH PLAN





### **ROOFTOP FLOOR**











### **EXTERIOR DETAILS**











**COFFEE BAR** 





### **RETAIL HALLWAY**

























**CO-WORK SPACE** 











































































**ENLARGED KITCHEN PLAN** 



KITCHEN ELEVATIONS

### **APARTMENT KITCHEN DETAILS**































**SHOWER ELEVATION** 



WATER CLOSET ELEVATION

### **APARTMENT BATHROOM DETAILS**

















**THANK YOU**