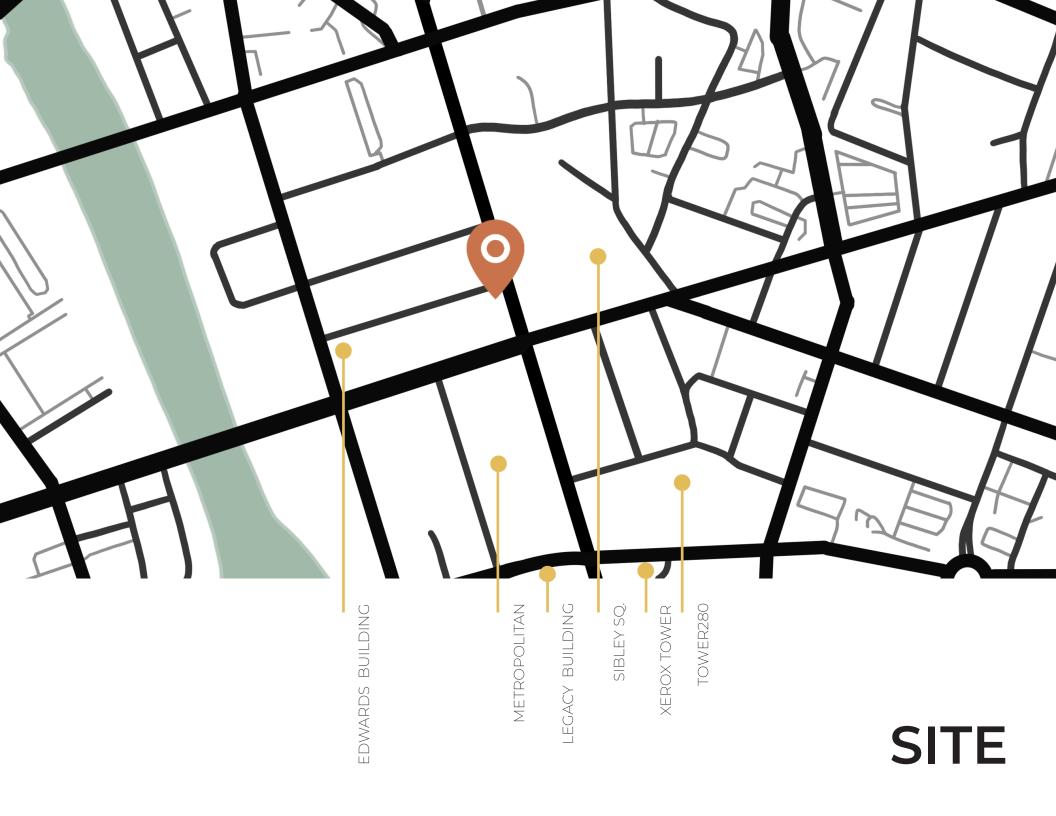

## **EXISTING CONDITIONS**

Located at 9-17 N Clinton in Rochester, NY, Clinton Concourse is a multi-use development that celebrates the rich cultural history and legacy of Rochester's Midtown district community. Inspired to revitalize the district's retail history and introducing vibrant living, Clinton Concourse will feature a high-spirited atmosphere that visually balances and creates a flexible and dynamic flow through the layout of the spaces. The residential spaces would follow all walks of life; encouraging all different economic levels and creating a sense of shared purpose.