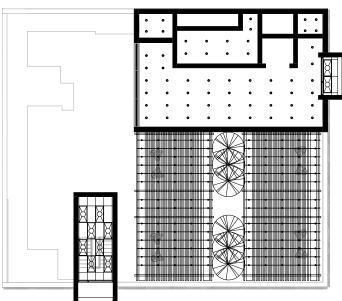

*



Age: 66



Rochester, New York

#### Motivation

To live in a space in where he can age in place have access to accessibility but not feel like he's in a nursing home.

#### Needs

- Access to lower shelving (height-adjustable)
- Ample lighting
- Wider doorways

#### Wants

- Collaborative space to meet with old colleagues
- Easy access to the Eastman Theatre
- To be able to experience the outdoors and compose music

### Personality

Thinking

Feeling

Introvert

Extrovert

Sensing

Learning





**BRANDING** 











MERCHANDISE



### **BASEMENT**

# RESIDENTIAL STORAGE RESIDENITAL STORAGE MECHANICAL ROOM RESIDENTIAL STORAGE





### **1ST FLOOR**







### 2ND FLOOR









### **3RD FLOOR**







### 4 - 6TH FLOOR







### 4 - 6TH SWITCH PLAN





### **ROOFTOP FLOOR**











### **EXTERIOR DETAILS**











**COFFEE BAR** 





### **RETAIL HALLWAY**

























**CO-WORK SPACE** 











































































**ENLARGED KITCHEN PLAN** 



KITCHEN ELEVATIONS

### **APARTMENT KITCHEN DETAILS**































**SHOWER ELEVATION** 



WATER CLOSET ELEVATION

### **APARTMENT BATHROOM DETAILS**

















**THANK YOU**