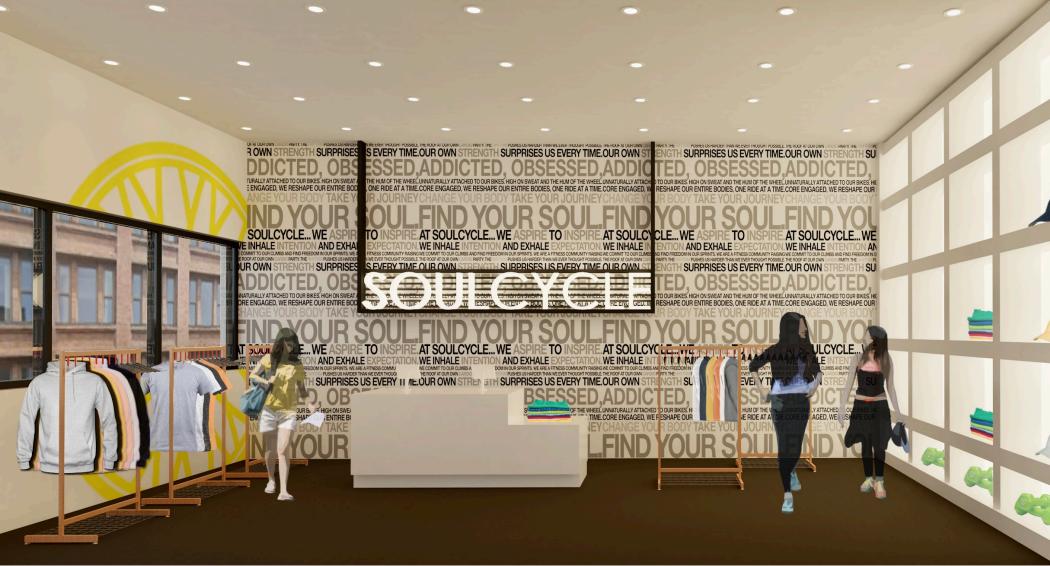

not feel like he's in a nursing home.

#### Needs

- Access to lower shelving (height-adjustable)
- Ample lighting
- Wider doorways

#### Wants

- Collaborative space to meet with old colleagues
- Easy access to the Eastman Theatre
- To be able to experience the outdoors and compose music

### Personality

Thinking

Feeling

Introvert

Extrovert

Sensing

Learning





**BRANDING** 











MERCHANDISE



### **BASEMENT**

# RESIDENTIAL STORAGE RESIDENITAL STORAGE MECHANICAL ROOM RESIDENTIAL STORAGE





### **1ST FLOOR**







### 2ND FLOOR









### **3RD FLOOR**







### 4 - 6TH FLOOR







### 4 - 6TH SWITCH PLAN





### **ROOFTOP FLOOR**











### **EXTERIOR DETAILS**











**COFFEE BAR** 





### **RETAIL HALLWAY**

























**CO-WORK SPACE** 











































































**ENLARGED KITCHEN PLAN** 



KITCHEN ELEVATIONS

### **APARTMENT KITCHEN DETAILS**































**SHOWER ELEVATION** 



WATER CLOSET ELEVATION

### **APARTMENT BATHROOM DETAILS**

















**THANK YOU**