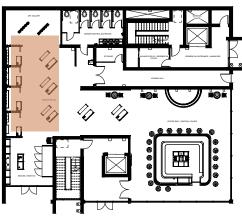

have access to accessibility but not feel like he's in a nursing home.

#### Needs

- Access to lower shelving (height-adjustable)
- Ample lighting
- Wider doorways

#### Wants

- Collaborative space to meet with old colleagues
- Easy access to the Eastman Theatre
- To be able to experience the outdoors and compose music

### Personality

Thinking

Feeling

Introvert

Extrovert

Sensing

Learning





**BRANDING** 











MERCHANDISE



### **BASEMENT**

# RESIDENTIAL STORAGE RESIDENITAL STORAGE MECHANICAL ROOM RESIDENTIAL STORAGE





### **1ST FLOOR**







### 2ND FLOOR









### **3RD FLOOR**







### 4 - 6TH FLOOR







### 4 - 6TH SWITCH PLAN





### **ROOFTOP FLOOR**











### **EXTERIOR DETAILS**











**COFFEE BAR** 





### **RETAIL HALLWAY**

























**CO-WORK SPACE** 











































































**ENLARGED KITCHEN PLAN** 



KITCHEN ELEVATIONS

### **APARTMENT KITCHEN DETAILS**































**SHOWER ELEVATION** 



WATER CLOSET ELEVATION

### **APARTMENT BATHROOM DETAILS**

















**THANK YOU**