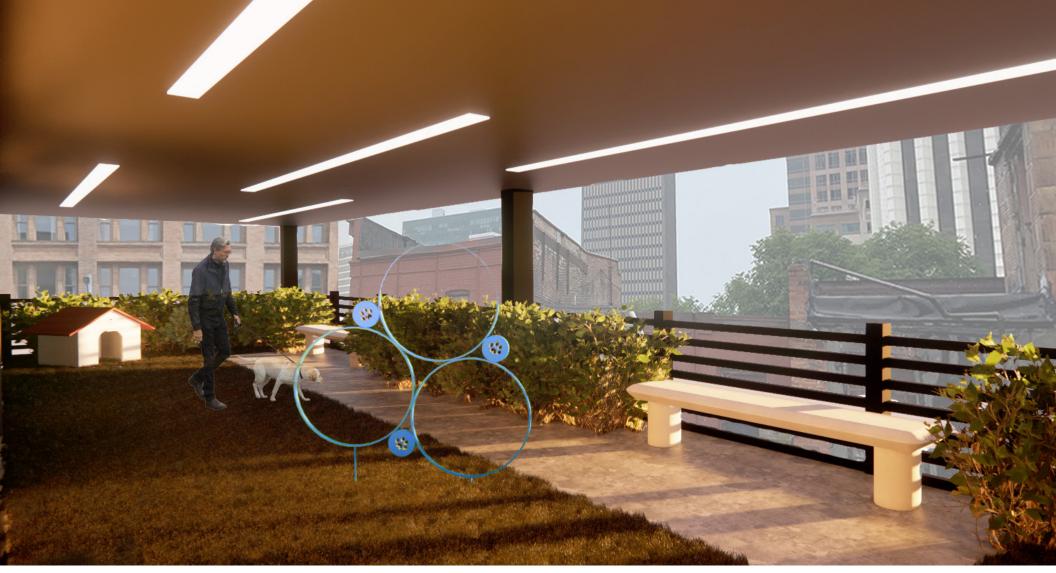

# Needs

- Access to lower shelving (height-adjustable)
- Ample lighting
- Wider doorways

#### Wants

- Collaborative space to meet with old colleagues
- Easy access to the Eastman Theatre
- To be able to experience the outdoors and compose music

### Personality

Thinking

Feeling

Introvert

Extrovert

Sensing

Learning





**BRANDING** 











MERCHANDISE



### **BASEMENT**

# RESIDENTIAL STORAGE RESIDENITAL STORAGE MECHANICAL ROOM RESIDENTIAL STORAGE





### **1ST FLOOR**







### 2ND FLOOR









### **3RD FLOOR**







### 4 - 6TH FLOOR







### 4 - 6TH SWITCH PLAN





### **ROOFTOP FLOOR**











### **EXTERIOR DETAILS**











**COFFEE BAR** 





### **RETAIL HALLWAY**

























**CO-WORK SPACE** 











































































**ENLARGED KITCHEN PLAN** 



KITCHEN ELEVATIONS

### **APARTMENT KITCHEN DETAILS**































**SHOWER ELEVATION** 



WATER CLOSET ELEVATION

### **APARTMENT BATHROOM DETAILS**

















**THANK YOU**