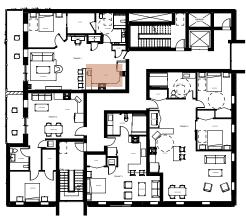

shelving (height-adjustable)
- Ample lighting
- Wider doorways

#### Wants

- Collaborative space to meet with old colleagues
- Easy access to the Eastman Theatre
- To be able to experience the outdoors and compose music

### Personality

Thinking

Feeling

Introvert

Extrovert

Sensing

Learning





**BRANDING** 











MERCHANDISE



### **BASEMENT**

# RESIDENTIAL STORAGE RESIDENITAL STORAGE MECHANICAL ROOM RESIDENTIAL STORAGE





### **1ST FLOOR**







### 2ND FLOOR









### **3RD FLOOR**







### 4 - 6TH FLOOR







### 4 - 6TH SWITCH PLAN





### **ROOFTOP FLOOR**











### **EXTERIOR DETAILS**











**COFFEE BAR** 





### **RETAIL HALLWAY**

























**CO-WORK SPACE** 











































































**ENLARGED KITCHEN PLAN** 



KITCHEN ELEVATIONS

### **APARTMENT KITCHEN DETAILS**































**SHOWER ELEVATION** 



WATER CLOSET ELEVATION

### **APARTMENT BATHROOM DETAILS**

















**THANK YOU**