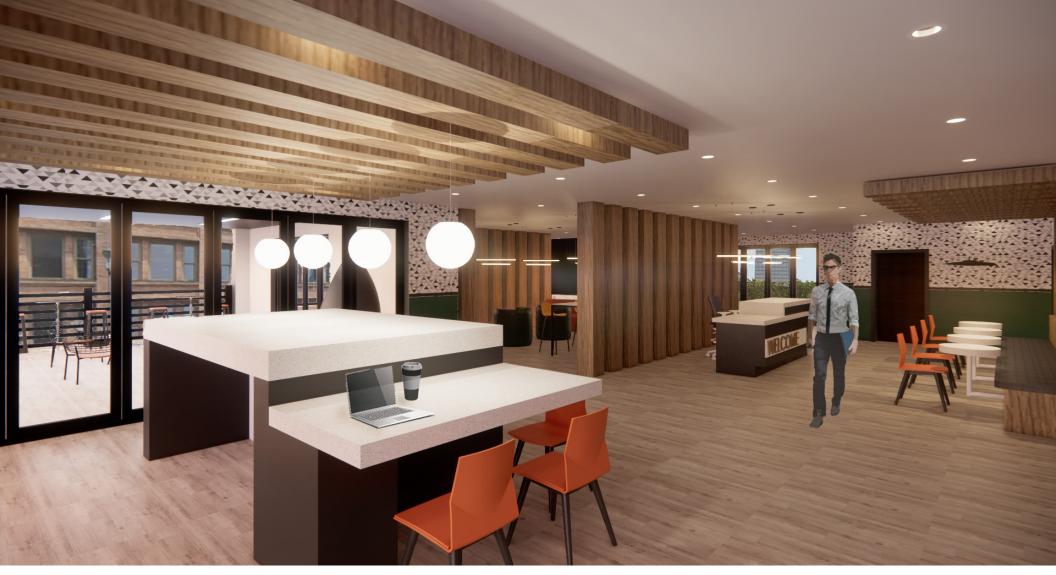

he's in a nursing home.

#### Needs

- Access to lower shelving (height-adjustable)
- Ample lighting
- Wider doorways

#### Wants

- Collaborative space to meet with old colleagues
- Easy access to the Eastman Theatre
- To be able to experience the outdoors and compose music

### Personality

Thinking

Feeling

Introvert

Extrovert

Sensing

Learning





**BRANDING** 











MERCHANDISE



### **BASEMENT**

# RESIDENTIAL STORAGE RESIDENITAL STORAGE MECHANICAL ROOM RESIDENTIAL STORAGE





### **1ST FLOOR**







### 2ND FLOOR









### **3RD FLOOR**







### 4 - 6TH FLOOR







### 4 - 6TH SWITCH PLAN





### **ROOFTOP FLOOR**











### **EXTERIOR DETAILS**











**COFFEE BAR** 





### **RETAIL HALLWAY**

























**CO-WORK SPACE** 











































































**ENLARGED KITCHEN PLAN** 



KITCHEN ELEVATIONS

### **APARTMENT KITCHEN DETAILS**































**SHOWER ELEVATION** 



WATER CLOSET ELEVATION

### **APARTMENT BATHROOM DETAILS**

















**THANK YOU**