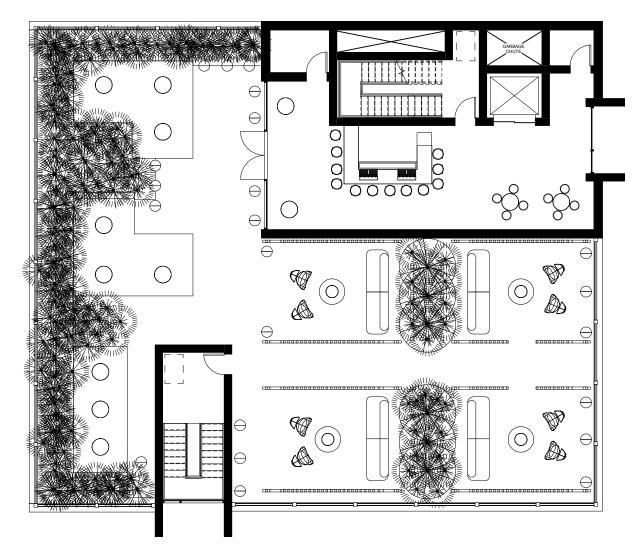

t**



Age: 66



Rochester, New York

#### Motivation

To live in a space in where he can age in place have access to accessibility but not feel like he's in a nursing home.

#### Needs

- Access to lower shelving (height-adjustable)
- Ample lighting
- Wider doorways

#### Wants

- Collaborative space to meet with old colleagues
- Easy access to the Eastman Theatre
- To be able to experience the outdoors and compose music

### Personality

Thinking

Feeling

Introvert

Extrovert

Sensing

Learning





**BRANDING** 











MERCHANDISE



### **BASEMENT**

# RESIDENTIAL STORAGE RESIDENITAL STORAGE MECHANICAL ROOM RESIDENTIAL STORAGE





### **1ST FLOOR**







### 2ND FLOOR









### **3RD FLOOR**







### 4 - 6TH FLOOR







### 4 - 6TH SWITCH PLAN





### **ROOFTOP FLOOR**











### **EXTERIOR DETAILS**











**COFFEE BAR** 





### **RETAIL HALLWAY**

























**CO-WORK SPACE** 











































































**ENLARGED KITCHEN PLAN** 



KITCHEN ELEVATIONS

### **APARTMENT KITCHEN DETAILS**































**SHOWER ELEVATION** 



WATER CLOSET ELEVATION

### **APARTMENT BATHROOM DETAILS**

















**THANK YOU**