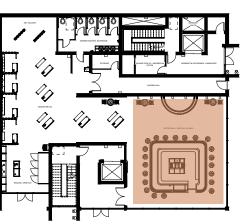

in a space in where he can age in place have access to accessibility but not feel like he's in a nursing home.

#### Needs

- Access to lower shelving (height-adjustable)
- Ample lighting
- Wider doorways

#### Wants

- Collaborative space to meet with old colleagues
- Easy access to the Eastman Theatre
- To be able to experience the outdoors and compose music

### Personality

Thinking

Feeling

Introvert

Extrovert

Sensing

Learning





**BRANDING** 











MERCHANDISE



### **BASEMENT**

# RESIDENTIAL STORAGE RESIDENITAL STORAGE MECHANICAL ROOM RESIDENTIAL STORAGE





### **1ST FLOOR**







### 2ND FLOOR









### **3RD FLOOR**







### 4 - 6TH FLOOR







### 4 - 6TH SWITCH PLAN





### **ROOFTOP FLOOR**











### **EXTERIOR DETAILS**











**COFFEE BAR** 





### **RETAIL HALLWAY**

























**CO-WORK SPACE** 











































































**ENLARGED KITCHEN PLAN** 



KITCHEN ELEVATIONS

### **APARTMENT KITCHEN DETAILS**































**SHOWER ELEVATION** 



WATER CLOSET ELEVATION

### **APARTMENT BATHROOM DETAILS**

















**THANK YOU**