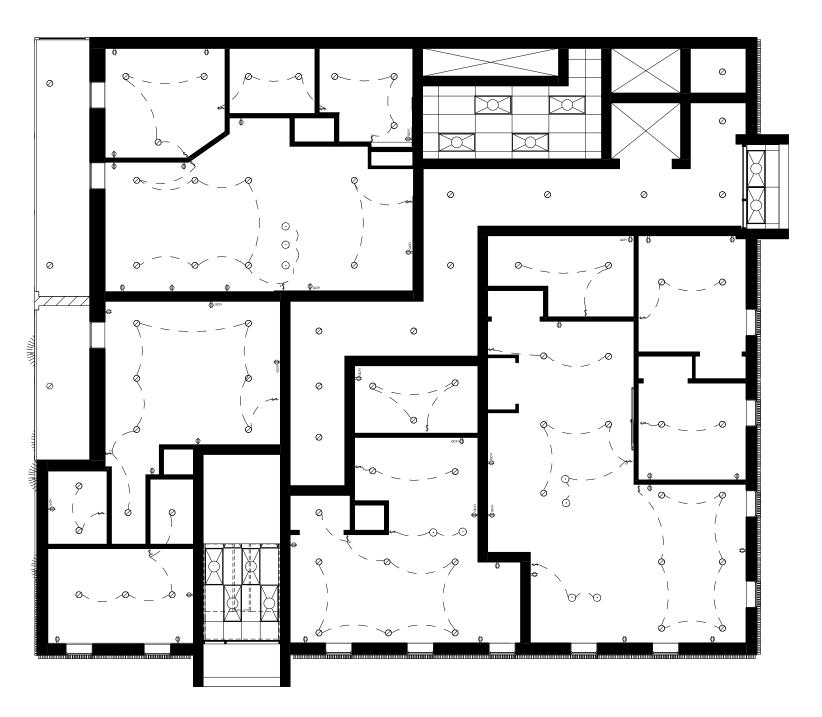

tired Composer

#### **About**



Age: 66



Rochester, New York

#### Motivation

To live in a space in where he can age in place have access to accessibility but not feel like he's in a nursing home.

#### Needs

- Access to lower shelving (height-adjustable)
- Ample lighting
- Wider doorways

#### Wants

- Collaborative space to meet with old colleagues
- Easy access to the Eastman Theatre
- To be able to experience the outdoors and compose music

### Personality

Thinking

Feeling

Introvert

Extrovert

Sensing

Learning





**BRANDING** 











MERCHANDISE



### **BASEMENT**

# RESIDENTIAL STORAGE RESIDENITAL STORAGE MECHANICAL ROOM RESIDENTIAL STORAGE





### **1ST FLOOR**







### 2ND FLOOR









### **3RD FLOOR**







### 4 - 6TH FLOOR







### 4 - 6TH SWITCH PLAN





### **ROOFTOP FLOOR**











### **EXTERIOR DETAILS**











**COFFEE BAR** 





### **RETAIL HALLWAY**

























**CO-WORK SPACE** 











































































**ENLARGED KITCHEN PLAN** 



KITCHEN ELEVATIONS

### **APARTMENT KITCHEN DETAILS**































**SHOWER ELEVATION** 



WATER CLOSET ELEVATION

### **APARTMENT BATHROOM DETAILS**

















**THANK YOU**