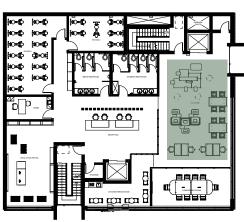

t not feel like he's in a nursing home.

#### Needs

- Access to lower shelving (height-adjustable)
- Ample lighting
- Wider doorways

#### Wants

- Collaborative space to meet with old colleagues
- Easy access to the Eastman Theatre
- To be able to experience the outdoors and compose music

### Personality

Thinking

Feeling

Introvert

Extrovert

Sensing

Learning





**BRANDING** 











MERCHANDISE



### **BASEMENT**

# RESIDENTIAL STORAGE RESIDENITAL STORAGE MECHANICAL ROOM RESIDENTIAL STORAGE





### **1ST FLOOR**







### 2ND FLOOR









### **3RD FLOOR**







### 4 - 6TH FLOOR







### 4 - 6TH SWITCH PLAN





### **ROOFTOP FLOOR**











### **EXTERIOR DETAILS**











**COFFEE BAR** 





### **RETAIL HALLWAY**

























**CO-WORK SPACE** 











































































**ENLARGED KITCHEN PLAN** 



KITCHEN ELEVATIONS

### **APARTMENT KITCHEN DETAILS**































**SHOWER ELEVATION** 



WATER CLOSET ELEVATION

### **APARTMENT BATHROOM DETAILS**

















**THANK YOU**