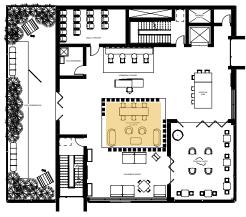

### Needs

- Access to lower shelving (height-adjustable)
- Ample lighting
- Wider doorways

#### Wants

- Collaborative space to meet with old colleagues
- Easy access to the Eastman Theatre
- To be able to experience the outdoors and compose music

### Personality

Thinking

Feeling

Introvert

Extrovert

Sensing

Learning





**BRANDING** 











MERCHANDISE



### **BASEMENT**

# RESIDENTIAL STORAGE RESIDENITAL STORAGE MECHANICAL ROOM RESIDENTIAL STORAGE





### **1ST FLOOR**







### 2ND FLOOR









### **3RD FLOOR**







### 4 - 6TH FLOOR







### 4 - 6TH SWITCH PLAN





### **ROOFTOP FLOOR**











### **EXTERIOR DETAILS**











**COFFEE BAR** 





### **RETAIL HALLWAY**

























**CO-WORK SPACE** 











































































**ENLARGED KITCHEN PLAN** 



KITCHEN ELEVATIONS

### **APARTMENT KITCHEN DETAILS**































**SHOWER ELEVATION** 



WATER CLOSET ELEVATION

### **APARTMENT BATHROOM DETAILS**

















**THANK YOU**