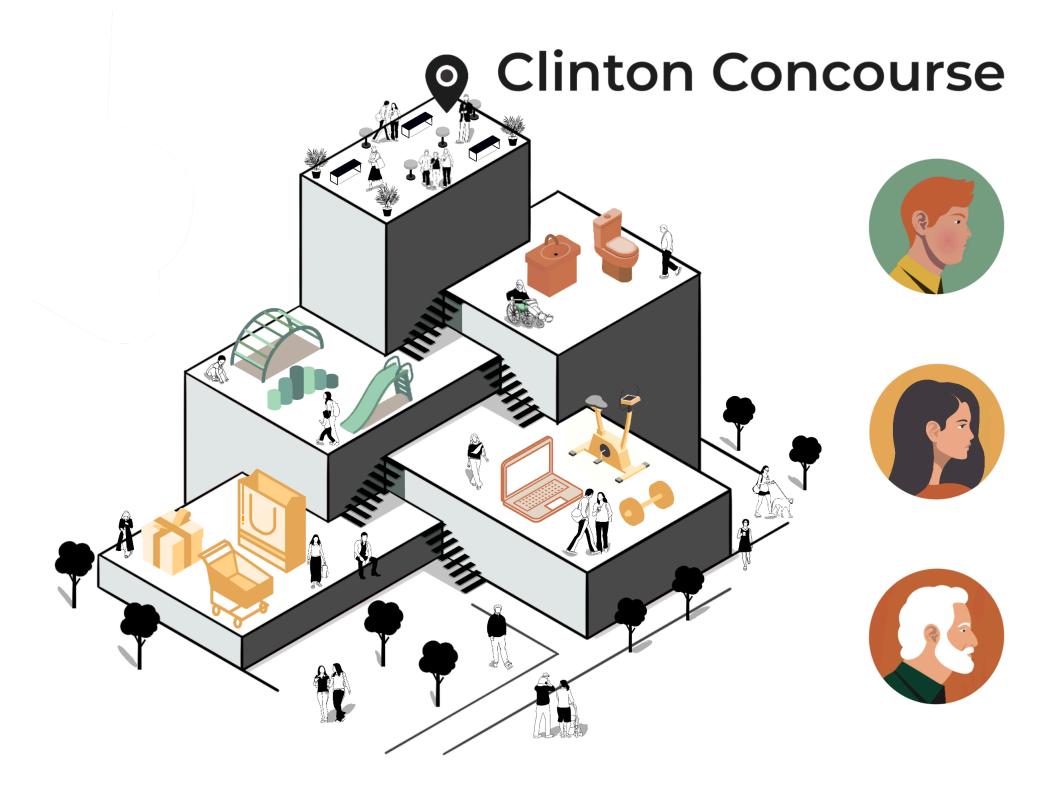

## **CLINTON CONCOURSE**

Concourse, the action of coming together or meeting. The Midtown District's newest development, the Clinton Concourse will create a community celebrating local retailers, wellness, and food. Creating a sense of home for current and new residents of the Midtown District.

Located at 9-17 N Clinton in Rochester, NY, Clinton Concourse is a multi-use development that celebrates the rich cultural history and legacy of Rochester's Midtown district community. Inspired to revitalize the district's retail history and introducing vibrant living, Clinton Concourse will feature a high-spirited atmosphere that visually balances and creates a flexible and dynamic flow through the layout of the spaces. The residential spaces would follow all walks of life; encouraging all different economic levels and creating a sense of shared purpose.