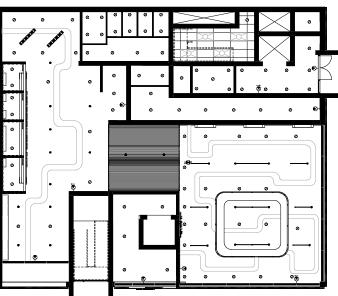

Rochester, New York

#### Motivation

#### Needs

#### Wants

### Personality



# George

#### Retired Composer

#### **About**



Age: 66



Rochester, New York

#### Motivation

To live in a space in where he can age in place have access to accessibility but not feel like he's in a nursing home.

#### Needs

- Access to lower shelving (height-adjustable)
- Ample lighting
- Wider doorways

#### Wants

- Collaborative space to meet with old colleagues
- Easy access to the Eastman Theatre
- To be able to experience the outdoors and compose music

### Personality

Thinking

Feeling

Introvert

Extrovert

Sensing

Learning





**BRANDING** 











MERCHANDISE



### **BASEMENT**

# RESIDENTIAL STORAGE RESIDENITAL STORAGE MECHANICAL ROOM RESIDENTIAL STORAGE





### **1ST FLOOR**







### 2ND FLOOR









### **3RD FLOOR**







### 4 - 6TH FLOOR







### 4 - 6TH SWITCH PLAN





### **ROOFTOP FLOOR**











### **EXTERIOR DETAILS**











**COFFEE BAR** 





### **RETAIL HALLWAY**

























**CO-WORK SPACE** 











































































**ENLARGED KITCHEN PLAN** 



KITCHEN ELEVATIONS

### **APARTMENT KITCHEN DETAILS**































**SHOWER ELEVATION** 



WATER CLOSET ELEVATION

### **APARTMENT BATHROOM DETAILS**

















**THANK YOU**