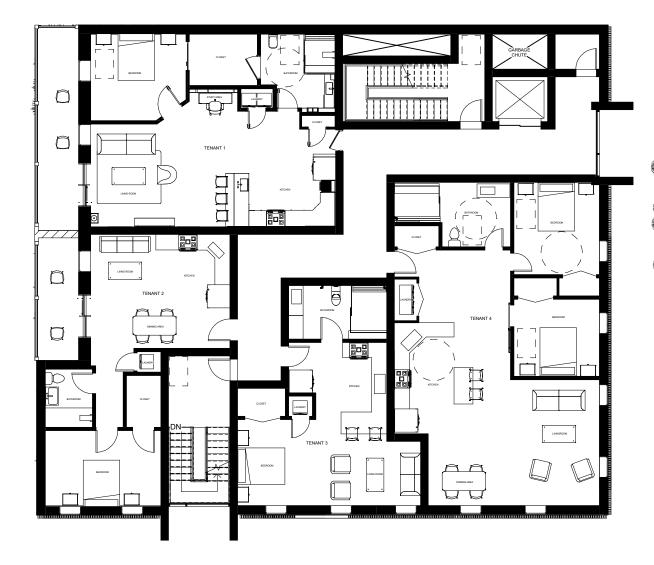

ersonality



# George

#### Retired Composer

#### **About**



Age: 66



Rochester, New York

#### Motivation

To live in a space in where he can age in place have access to accessibility but not feel like he's in a nursing home.

#### Needs

- Access to lower shelving (height-adjustable)
- Ample lighting
- Wider doorways

#### Wants

- Collaborative space to meet with old colleagues
- Easy access to the Eastman Theatre
- To be able to experience the outdoors and compose music

### Personality

Thinking

Feeling

Introvert

Extrovert

Sensing

Learning





**BRANDING** 











MERCHANDISE



### **BASEMENT**

# RESIDENTIAL STORAGE RESIDENITAL STORAGE MECHANICAL ROOM RESIDENTIAL STORAGE





### **1ST FLOOR**







### 2ND FLOOR









### **3RD FLOOR**







### 4 - 6TH FLOOR







### 4 - 6TH SWITCH PLAN





### **ROOFTOP FLOOR**











### **EXTERIOR DETAILS**











**COFFEE BAR** 





### **RETAIL HALLWAY**

























**CO-WORK SPACE** 











































































**ENLARGED KITCHEN PLAN** 



KITCHEN ELEVATIONS

### **APARTMENT KITCHEN DETAILS**































**SHOWER ELEVATION** 



WATER CLOSET ELEVATION

### **APARTMENT BATHROOM DETAILS**

















**THANK YOU**