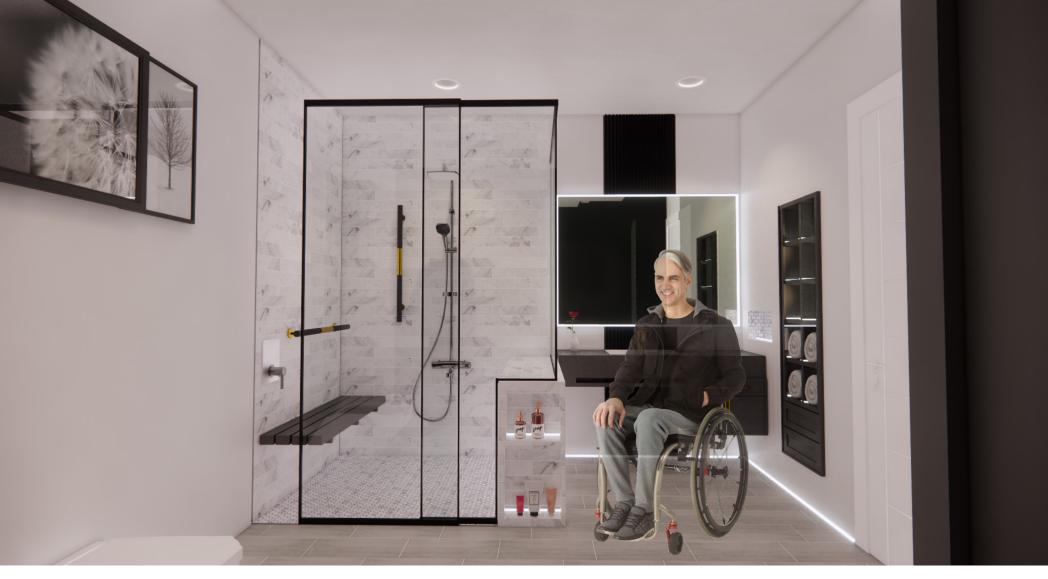

#### Motivation

To live in a space in where he can age in place have access to accessibility but not feel like he's in a nursing home.

#### Needs

- Access to lower shelving (height-adjustable)
- Ample lighting
- Wider doorways

#### Wants

- Collaborative space to meet with old colleagues
- Easy access to the Eastman Theatre
- To be able to experience the outdoors and compose music

### **APARTMENT BATHROOM DETAILS**

**THANK YOU**