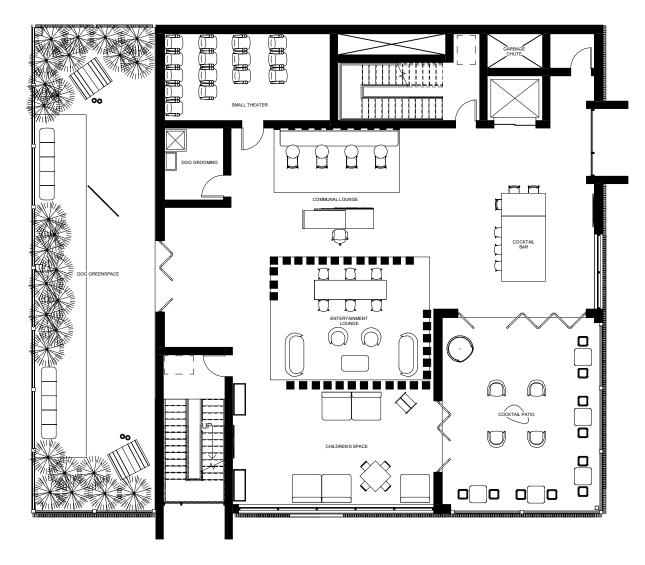

Needs

#### Wants

### Personality



# George

#### Retired Composer

#### **About**



Age: 66



Rochester, New York

#### Motivation

To live in a space in where he can age in place have access to accessibility but not feel like he's in a nursing home.

#### Needs

- Access to lower shelving (height-adjustable)
- Ample lighting
- Wider doorways

#### Wants

- Collaborative space to meet with old colleagues
- Easy access to the Eastman Theatre
- To be able to experience the outdoors and compose music

### Personality

Thinking

Feeling

Introvert

Extrovert

Sensing

Learning





**BRANDING** 











MERCHANDISE



### **BASEMENT**

# RESIDENTIAL STORAGE RESIDENITAL STORAGE MECHANICAL ROOM RESIDENTIAL STORAGE





### **1ST FLOOR**







### 2ND FLOOR









### **3RD FLOOR**







### 4 - 6TH FLOOR







### 4 - 6TH SWITCH PLAN





### **ROOFTOP FLOOR**











### **EXTERIOR DETAILS**











**COFFEE BAR** 





### **RETAIL HALLWAY**

























**CO-WORK SPACE** 











































































**ENLARGED KITCHEN PLAN** 



KITCHEN ELEVATIONS

### **APARTMENT KITCHEN DETAILS**































**SHOWER ELEVATION** 



WATER CLOSET ELEVATION

### **APARTMENT BATHROOM DETAILS**

















**THANK YOU**