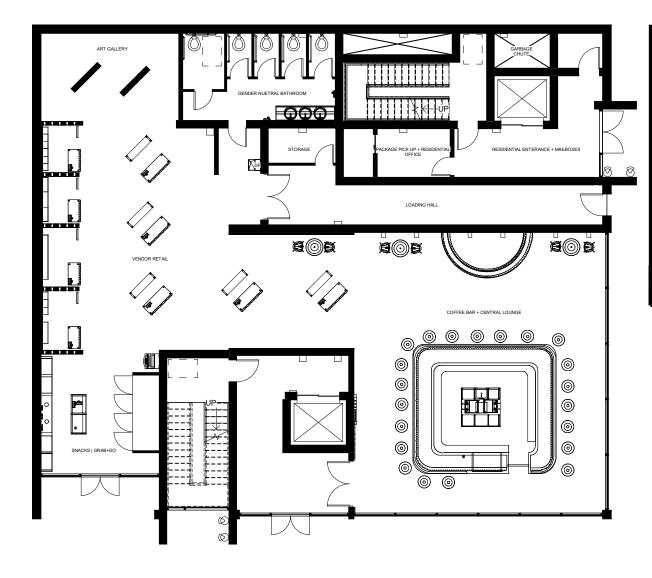

Rochester, New York

#### Motivation

#### Needs

#### Wants

### Personality



# George

#### Retired Composer

#### **About**



Age: 66



Rochester, New York

#### Motivation

To live in a space in where he can age in place have access to accessibility but not feel like he's in a nursing home.

#### Needs

- Access to lower shelving (height-adjustable)
- Ample lighting
- Wider doorways

#### Wants

- Collaborative space to meet with old colleagues
- Easy access to the Eastman Theatre
- To be able to experience the outdoors and compose music

### Personality

Thinking

Feeling

Introvert

Extrovert

Sensing

Learning





**BRANDING** 











MERCHANDISE



### **BASEMENT**

# RESIDENTIAL STORAGE RESIDENITAL STORAGE MECHANICAL ROOM RESIDENTIAL STORAGE





### **1ST FLOOR**







### 2ND FLOOR









### **3RD FLOOR**







### 4 - 6TH FLOOR







### 4 - 6TH SWITCH PLAN





### **ROOFTOP FLOOR**











### **EXTERIOR DETAILS**











**COFFEE BAR** 





### **RETAIL HALLWAY**

























**CO-WORK SPACE** 











































































**ENLARGED KITCHEN PLAN** 



KITCHEN ELEVATIONS

### **APARTMENT KITCHEN DETAILS**































**SHOWER ELEVATION** 



WATER CLOSET ELEVATION

### **APARTMENT BATHROOM DETAILS**

















**THANK YOU**