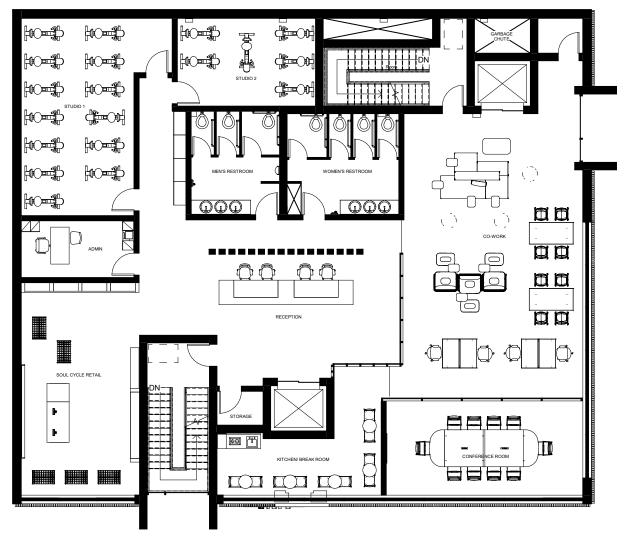

rk

#### Motivation

#### Needs

#### Wants

### Personality



# George

#### Retired Composer

#### **About**



Age: 66



Rochester, New York

#### Motivation

To live in a space in where he can age in place have access to accessibility but not feel like he's in a nursing home.

#### Needs

- Access to lower shelving (height-adjustable)
- Ample lighting
- Wider doorways

#### Wants

- Collaborative space to meet with old colleagues
- Easy access to the Eastman Theatre
- To be able to experience the outdoors and compose music

### Personality

Thinking

Feeling

Introvert

Extrovert

Sensing

Learning





**BRANDING** 











MERCHANDISE



### **BASEMENT**

# RESIDENTIAL STORAGE RESIDENITAL STORAGE MECHANICAL ROOM RESIDENTIAL STORAGE





### **1ST FLOOR**







### 2ND FLOOR









### **3RD FLOOR**







### 4 - 6TH FLOOR







### 4 - 6TH SWITCH PLAN





### **ROOFTOP FLOOR**











### **EXTERIOR DETAILS**











**COFFEE BAR** 





### **RETAIL HALLWAY**

























**CO-WORK SPACE** 











































































**ENLARGED KITCHEN PLAN** 



KITCHEN ELEVATIONS

### **APARTMENT KITCHEN DETAILS**































**SHOWER ELEVATION** 



WATER CLOSET ELEVATION

### **APARTMENT BATHROOM DETAILS**

















**THANK YOU**