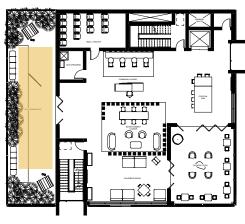

ccess to lower shelving (height-adjustable)
- Ample lighting
- Wider doorways

#### Wants

- Collaborative space to meet with old colleagues
- Easy access to the Eastman Theatre
- To be able to experience the outdoors and compose music

### Personality

Thinking

Feeling

Introvert

Extrovert

Sensing

Learning





**BRANDING** 











MERCHANDISE



### **BASEMENT**

# RESIDENTIAL STORAGE RESIDENITAL STORAGE MECHANICAL ROOM RESIDENTIAL STORAGE





### **1ST FLOOR**







### 2ND FLOOR









### **3RD FLOOR**







### 4 - 6TH FLOOR







### 4 - 6TH SWITCH PLAN





### **ROOFTOP FLOOR**











### **EXTERIOR DETAILS**











**COFFEE BAR** 





### **RETAIL HALLWAY**

























**CO-WORK SPACE** 











































































**ENLARGED KITCHEN PLAN** 



KITCHEN ELEVATIONS

### **APARTMENT KITCHEN DETAILS**































**SHOWER ELEVATION** 



WATER CLOSET ELEVATION

### **APARTMENT BATHROOM DETAILS**

















**THANK YOU**