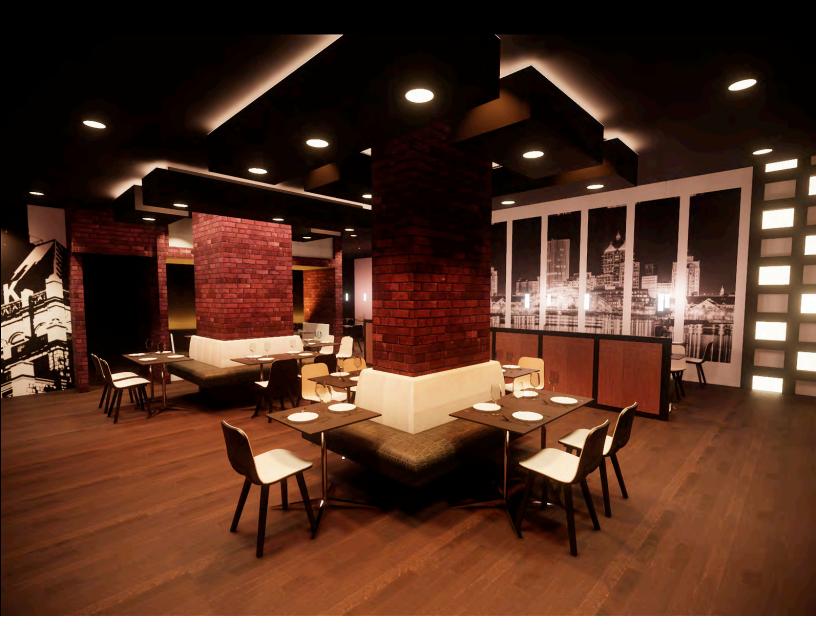

ter population to the St. Paul Quarter's district by hosting local events, and having visual interactions of antiques within the open-spaced design of the bistro, it will commemorate the accomplishments of photography in Rochester.



## FRONT OF HOUSE

TOTAL SEATING: 104 SEATS

BAR SEATING (18)

FREE STANDING SEATING (40)

BANQUETTE SEATING (24)

BOOTH SEATING (4)





LEVEL 1 REFLECTED CIELING PLAN



PENDANT LIGHTING EUREKA SCOUT



STEM LIGHTING EUREKA FOCUS



PENDANT LIGHTING EUREKA TURBINE



PENDANT LIGHTING EUREKA BEATBOX

## LIGHT SELECTIONS



PENDANT LIGHTING EUREKA SCOUT



PENDANT LIGHTING EUREKA TURBINE



STEM LIGHTING EUREKA FOCUS



PENDANT LIGHTING EUREKA BEATBOX



## ENTRANCE/BAR





## DINING AREA 1





## DINING AREA 2 (BANQUETTE)





## DINING AREA 3 (COLUMN)





## BAR DIMENSIONS





BAR WINDOW SIDE ELEVATION



## BACK OF HOUSE





BASEMENT LEVEL REFLECTED CEILING PLAN



TROFFER 2 x 2



TROFFER 2 x 4



RECESSED CAN LIGHTING

## FURNITURE SELECTION



JEFFERSON S090 SKANDIFORM



FALCON WALL BENCHES
FALCON



KUSKOA STUDIO TK



COSMOS TABLES
STUDIO TK

## FINISH SELECTION

PALAZZO



COTTON

**UPHOLSTERY** 

LUGANO

TIGHT ROPE

**DEFLECT**