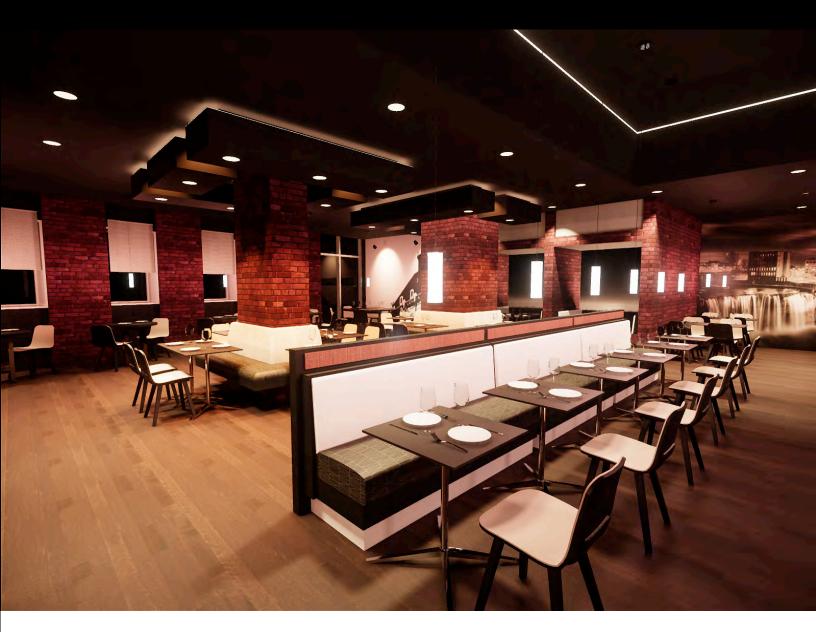

. With a goal to attract a greater population to the St. Paul Quarter's district by hosting local events, and having visual interactions of antiques within the open-spaced design of the bistro, it will commemorate the accomplishments of photography in Rochester.



## FRONT OF HOUSE

TOTAL SEATING: 104 SEATS

BAR SEATING (18)

FREE STANDING SEATING (40)

BANQUETTE SEATING (24)

BOOTH SEATING (4)





LEVEL 1 REFLECTED CIELING PLAN



PENDANT LIGHTING EUREKA SCOUT



STEM LIGHTING EUREKA FOCUS



PENDANT LIGHTING EUREKA TURBINE



PENDANT LIGHTING EUREKA BEATBOX

## LIGHT SELECTIONS



PENDANT LIGHTING EUREKA SCOUT



PENDANT LIGHTING EUREKA TURBINE



STEM LIGHTING EUREKA FOCUS



PENDANT LIGHTING EUREKA BEATBOX



## ENTRANCE/BAR





## DINING AREA 1





## DINING AREA 2 (BANQUETTE)





## DINING AREA 3 (COLUMN)





## BAR DIMENSIONS





BAR WINDOW SIDE ELEVATION



## BACK OF HOUSE





BASEMENT LEVEL REFLECTED CEILING PLAN



TROFFER 2 x 2



TROFFER 2 x 4



RECESSED CAN LIGHTING

## FURNITURE SELECTION



JEFFERSON S090 SKANDIFORM



FALCON WALL BENCHES
FALCON



KUSKOA STUDIO TK



COSMOS TABLES
STUDIO TK

## FINISH SELECTION

PALAZZO



COTTON

**UPHOLSTERY** 

LUGANO

TIGHT ROPE

**DEFLECT**