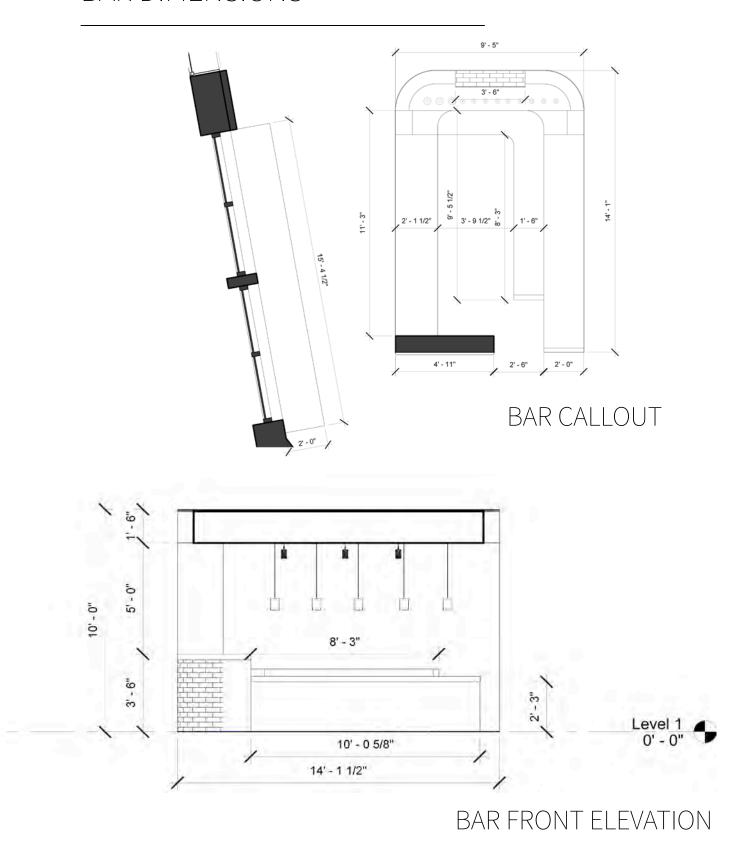

St. Paul Quarter's district by hosting local events, and having visual interactions of antiques within the open-spaced design of the bistro, it will commemorate the accomplishments of photography in Rochester.



## FRONT OF HOUSE

TOTAL SEATING: 104 SEATS

BAR SEATING (18)

FREE STANDING SEATING (40)

BANQUETTE SEATING (24)

BOOTH SEATING (4)





LEVEL 1 REFLECTED CIELING PLAN



PENDANT LIGHTING EUREKA SCOUT



STEM LIGHTING EUREKA FOCUS



PENDANT LIGHTING EUREKA TURBINE



PENDANT LIGHTING EUREKA BEATBOX

## LIGHT SELECTIONS



PENDANT LIGHTING EUREKA SCOUT



PENDANT LIGHTING EUREKA TURBINE



STEM LIGHTING EUREKA FOCUS



PENDANT LIGHTING EUREKA BEATBOX



## ENTRANCE/BAR





## DINING AREA 1





## DINING AREA 2 (BANQUETTE)





## DINING AREA 3 (COLUMN)





## BAR DIMENSIONS





BAR WINDOW SIDE ELEVATION



## BACK OF HOUSE





BASEMENT LEVEL REFLECTED CEILING PLAN



TROFFER 2 x 2



TROFFER 2 x 4



RECESSED CAN LIGHTING

## FURNITURE SELECTION



JEFFERSON S090 SKANDIFORM



FALCON WALL BENCHES
FALCON



KUSKOA STUDIO TK



COSMOS TABLES
STUDIO TK

## FINISH SELECTION

PALAZZO



COTTON

**UPHOLSTERY** 

LUGANO

TIGHT ROPE

**DEFLECT**