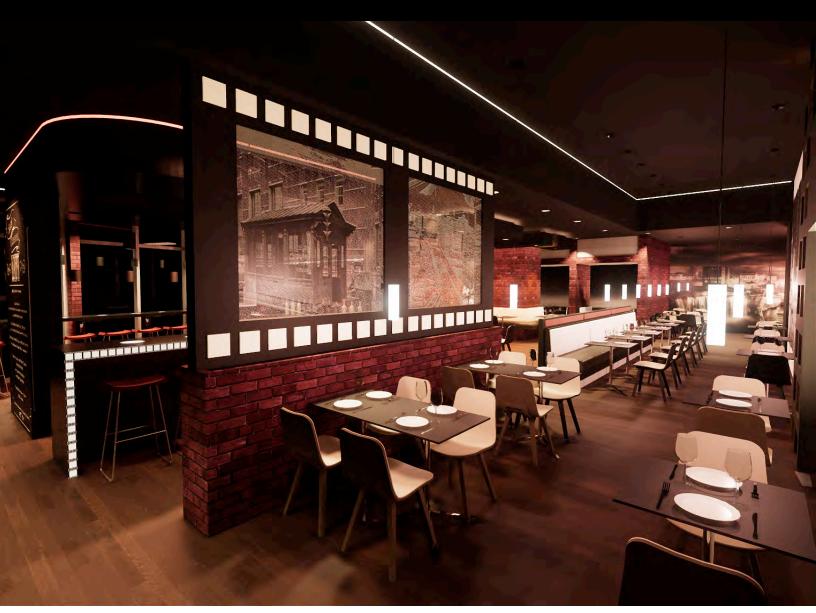

e open-spaced layout of the bistro. With a goal to attract a greater population to the St. Paul Quarter's district by hosting local events, and having visual interactions of antiques within the open-spaced design of the bistro, it will commemorate the accomplishments of photography in Rochester.



## FRONT OF HOUSE

TOTAL SEATING: 104 SEATS

BAR SEATING (18)

FREE STANDING SEATING (40)

BANQUETTE SEATING (24)

BOOTH SEATING (4)





LEVEL 1 REFLECTED CIELING PLAN



PENDANT LIGHTING EUREKA SCOUT



STEM LIGHTING EUREKA FOCUS



PENDANT LIGHTING EUREKA TURBINE



PENDANT LIGHTING EUREKA BEATBOX

## LIGHT SELECTIONS



PENDANT LIGHTING EUREKA SCOUT



PENDANT LIGHTING EUREKA TURBINE



STEM LIGHTING EUREKA FOCUS



PENDANT LIGHTING EUREKA BEATBOX



## ENTRANCE/BAR





## DINING AREA 1





## DINING AREA 2 (BANQUETTE)





## DINING AREA 3 (COLUMN)





## BAR DIMENSIONS





BAR WINDOW SIDE ELEVATION



## BACK OF HOUSE





BASEMENT LEVEL REFLECTED CEILING PLAN



TROFFER 2 x 2



TROFFER 2 x 4



RECESSED CAN LIGHTING

## FURNITURE SELECTION



JEFFERSON S090 SKANDIFORM



FALCON WALL BENCHES
FALCON



KUSKOA STUDIO TK



COSMOS TABLES
STUDIO TK

## FINISH SELECTION

PALAZZO



COTTON

**UPHOLSTERY** 

LUGANO

TIGHT ROPE

**DEFLECT**