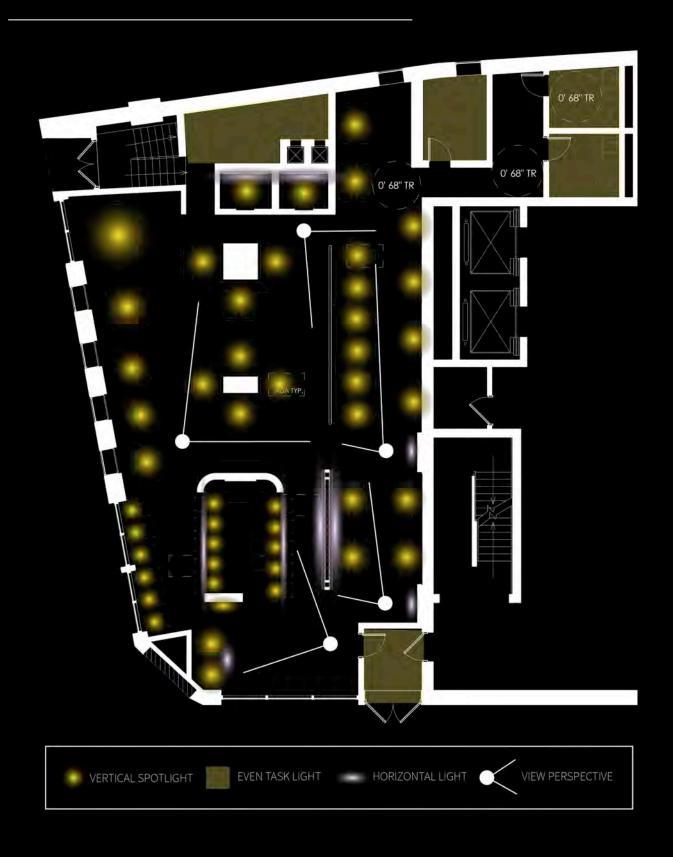

## FRONT OF HOUSE

TOTAL SEATING: 104 SEATS

BAR SEATING (18)

FREE STANDING SEATING (40)

BANQUETTE SEATING (24)

BOOTH SEATING (4)

LEVEL 1 REFLECTED CIELING PLAN

PENDANT LIGHTING EUREKA SCOUT

STEM LIGHTING EUREKA FOCUS

PENDANT LIGHTING EUREKA TURBINE

PENDANT LIGHTING EUREKA BEATBOX

## LIGHT SELECTIONS

PENDANT LIGHTING EUREKA SCOUT

PENDANT LIGHTING EUREKA TURBINE

STEM LIGHTING EUREKA FOCUS

PENDANT LIGHTING EUREKA BEATBOX