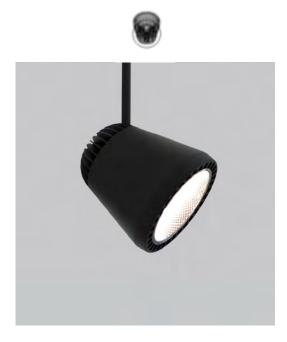

## FRONT OF HOUSE

TOTAL SEATING: 104 SEATS

BAR SEATING (18)

FREE STANDING SEATING (40)

BANQUETTE SEATING (24)

BOOTH SEATING (4)

LEVEL 1 REFLECTED CIELING PLAN

PENDANT LIGHTING EUREKA SCOUT

STEM LIGHTING EUREKA FOCUS

PENDANT LIGHTING EUREKA TURBINE

PENDANT LIGHTING EUREKA BEATBOX

## LIGHT SELECTIONS

PENDANT LIGHTING EUREKA SCOUT

PENDANT LIGHTING EUREKA TURBINE

STEM LIGHTING EUREKA FOCUS

PENDANT LIGHTING EUREKA BEATBOX