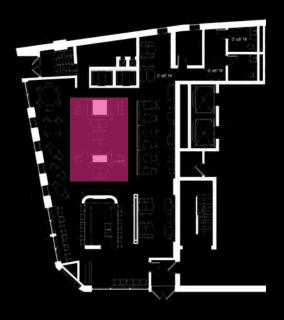

## FRONT OF HOUSE

TOTAL SEATING: 104 SEATS

BAR SEATING (18)

FREE STANDING SEATING (40)

BANQUETTE SEATING (24)

BOOTH SEATING (4)

LEVEL 1 REFLECTED CIELING PLAN

PENDANT LIGHTING EUREKA SCOUT