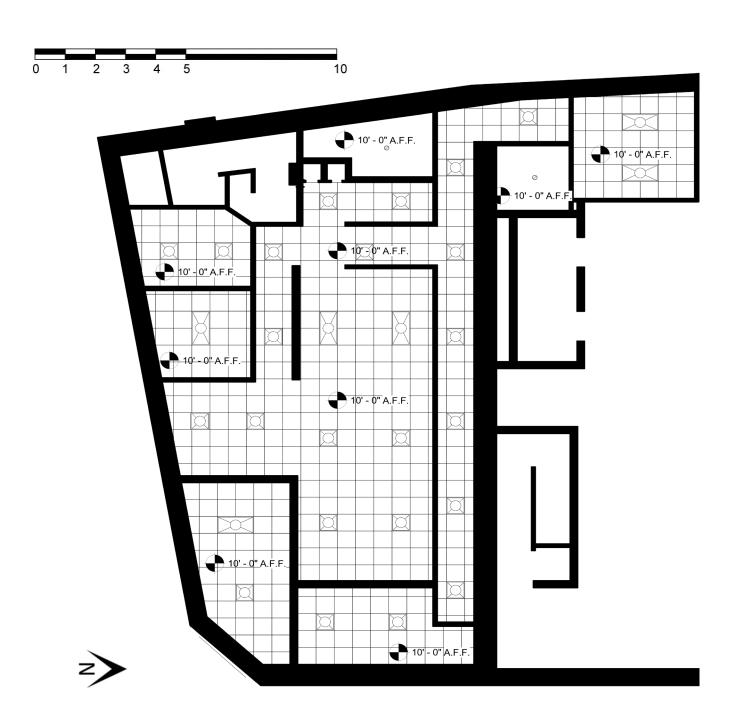

## BACK OF HOUSE

BASEMENT LEVEL REFLECTED CEILING PLAN

TROFFER 2 x 2

TROFFER 2 x 4

RECESSED CAN LIGHTING