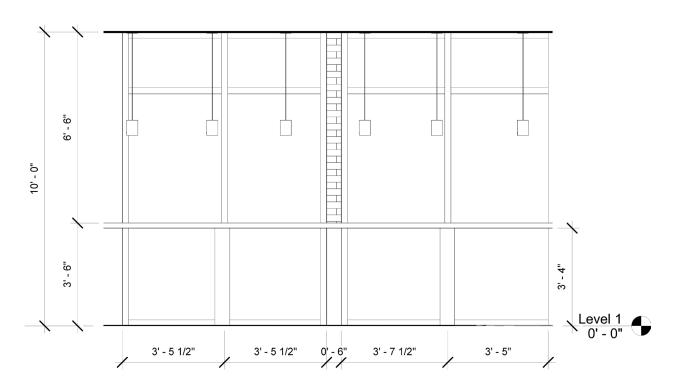

t. Paul Quarter's district by hosting local events, and having visual interactions of antiques within the open-spaced design of the bistro, it will commemorate the accomplishments of photography in Rochester.



## FRONT OF HOUSE

TOTAL SEATING: 104 SEATS

BAR SEATING (18)

FREE STANDING SEATING (40)

BANQUETTE SEATING (24)

BOOTH SEATING (4)





LEVEL 1 REFLECTED CIELING PLAN



PENDANT LIGHTING EUREKA SCOUT



STEM LIGHTING EUREKA FOCUS



PENDANT LIGHTING EUREKA TURBINE



PENDANT LIGHTING EUREKA BEATBOX

## LIGHT SELECTIONS



PENDANT LIGHTING EUREKA SCOUT



PENDANT LIGHTING EUREKA TURBINE



STEM LIGHTING EUREKA FOCUS



PENDANT LIGHTING EUREKA BEATBOX



## ENTRANCE/BAR





## DINING AREA 1





## DINING AREA 2 (BANQUETTE)





## DINING AREA 3 (COLUMN)





## BAR DIMENSIONS





BAR WINDOW SIDE ELEVATION



## BACK OF HOUSE





BASEMENT LEVEL REFLECTED CEILING PLAN



TROFFER 2 x 2



TROFFER 2 x 4



RECESSED CAN LIGHTING

## FURNITURE SELECTION



JEFFERSON S090 SKANDIFORM



FALCON WALL BENCHES
FALCON



KUSKOA STUDIO TK



COSMOS TABLES
STUDIO TK

## FINISH SELECTION

PALAZZO



COTTON

**UPHOLSTERY** 

LUGANO

TIGHT ROPE

**DEFLECT**