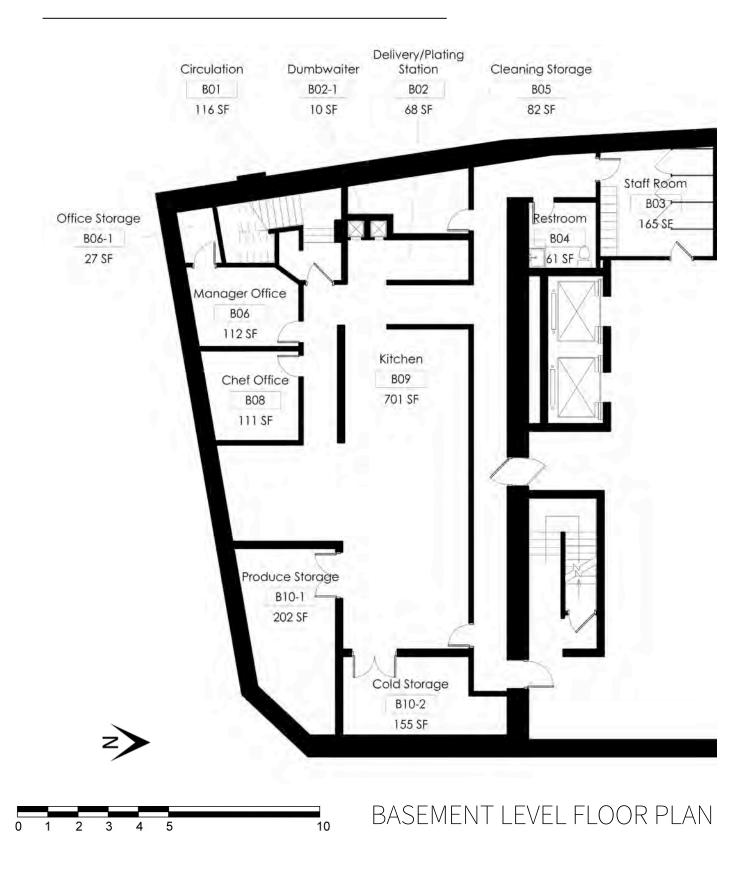

## BACK OF HOUSE

BASEMENT LEVEL REFLECTED CEILING PLAN

TROFFER 2 x 2

TROFFER 2 x 4

RECESSED CAN LIGHTING