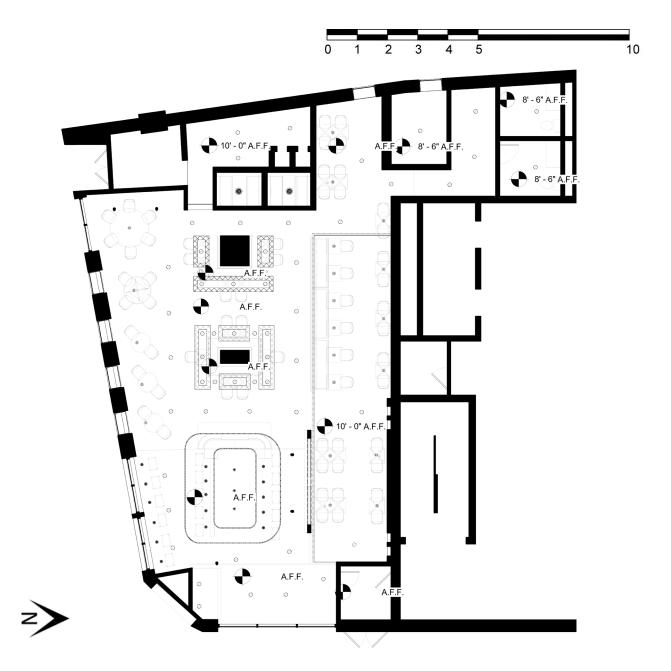

## FRONT OF HOUSE

TOTAL SEATING: 104 SEATS

BAR SEATING (18)

FREE STANDING SEATING (40)

BANQUETTE SEATING (24)

BOOTH SEATING (4)

LEVEL 1 REFLECTED CIELING PLAN

PENDANT LIGHTING EUREKA SCOUT