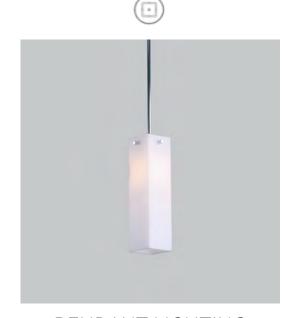

## FRONT OF HOUSE

TOTAL SEATING: 104 SEATS

BAR SEATING (18)

FREE STANDING SEATING (40)

BANQUETTE SEATING (24)

BOOTH SEATING (4)

LEVEL 1 REFLECTED CIELING PLAN

PENDANT LIGHTING EUREKA SCOUT

STEM LIGHTING EUREKA FOCUS

PENDANT LIGHTING EUREKA TURBINE

PENDANT LIGHTING EUREKA BEATBOX

## LIGHT SELECTIONS

PENDANT LIGHTING EUREKA SCOUT

PENDANT LIGHTING EUREKA TURBINE

STEM LIGHTING EUREKA FOCUS

PENDANT LIGHTING EUREKA BEATBOX