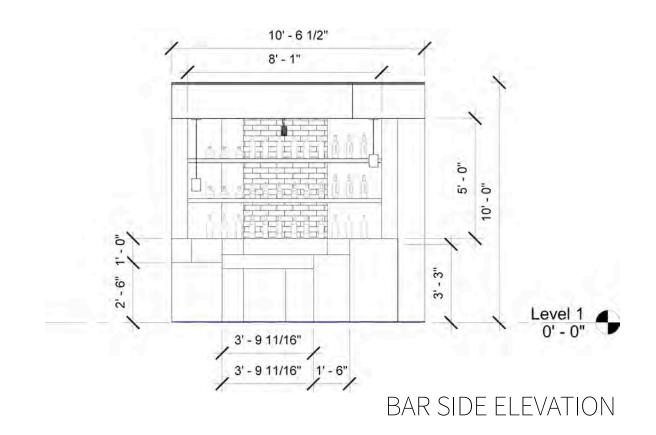

hosting local events, and having visual interactions of antiques within the open-spaced design of the bistro, it will commemorate the accomplishments of photography in Rochester.



## FRONT OF HOUSE

TOTAL SEATING: 104 SEATS

BAR SEATING (18)

FREE STANDING SEATING (40)

BANQUETTE SEATING (24)

BOOTH SEATING (4)





LEVEL 1 REFLECTED CIELING PLAN



PENDANT LIGHTING EUREKA SCOUT



STEM LIGHTING EUREKA FOCUS



PENDANT LIGHTING EUREKA TURBINE



PENDANT LIGHTING EUREKA BEATBOX

## LIGHT SELECTIONS



PENDANT LIGHTING EUREKA SCOUT



PENDANT LIGHTING EUREKA TURBINE



STEM LIGHTING EUREKA FOCUS



PENDANT LIGHTING EUREKA BEATBOX



## ENTRANCE/BAR





## DINING AREA 1





## DINING AREA 2 (BANQUETTE)





## DINING AREA 3 (COLUMN)





## BAR DIMENSIONS





BAR WINDOW SIDE ELEVATION



## BACK OF HOUSE





BASEMENT LEVEL REFLECTED CEILING PLAN



TROFFER 2 x 2



TROFFER 2 x 4



RECESSED CAN LIGHTING

## FURNITURE SELECTION



JEFFERSON S090 SKANDIFORM



FALCON WALL BENCHES
FALCON



KUSKOA STUDIO TK



COSMOS TABLES
STUDIO TK

## FINISH SELECTION

PALAZZO



COTTON

**UPHOLSTERY** 

LUGANO

TIGHT ROPE

**DEFLECT**