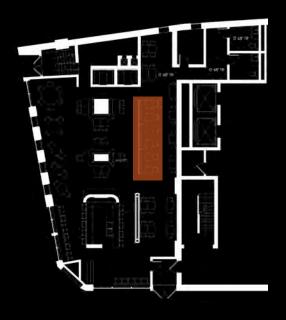

## FRONT OF HOUSE

TOTAL SEATING: 104 SEATS

BAR SEATING (18)

FREE STANDING SEATING (40)

BANQUETTE SEATING (24)

BOOTH SEATING (4)

LEVEL 1 REFLECTED CIELING PLAN

PENDANT LIGHTING EUREKA SCOUT