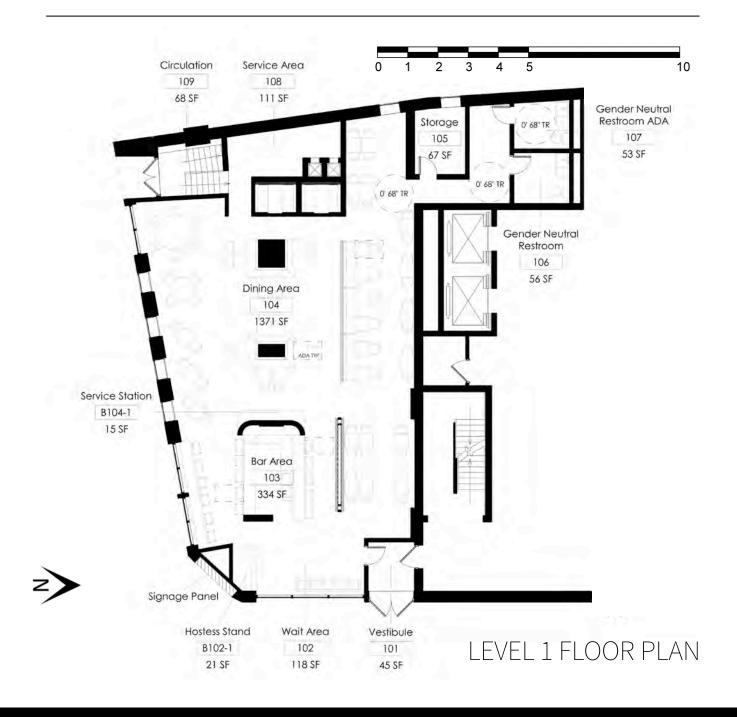

## FRONT OF HOUSE

TOTAL SEATING: 104 SEATS

BAR SEATING (18)

FREE STANDING SEATING (40)

BANQUETTE SEATING (24)

BOOTH SEATING (4)

LEVEL 1 REFLECTED CIELING PLAN

PENDANT LIGHTING EUREKA SCOUT