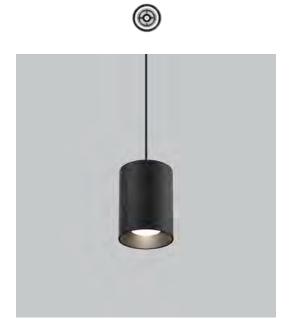

## FRONT OF HOUSE

TOTAL SEATING: 104 SEATS

BAR SEATING (18)

FREE STANDING SEATING (40)

BANQUETTE SEATING (24)

BOOTH SEATING (4)

LEVEL 1 REFLECTED CIELING PLAN

PENDANT LIGHTING EUREKA SCOUT

STEM LIGHTING EUREKA FOCUS

PENDANT LIGHTING EUREKA TURBINE

PENDANT LIGHTING EUREKA BEATBOX

## LIGHT SELECTIONS

PENDANT LIGHTING EUREKA SCOUT

PENDANT LIGHTING EUREKA TURBINE

STEM LIGHTING EUREKA FOCUS

PENDANT LIGHTING EUREKA BEATBOX