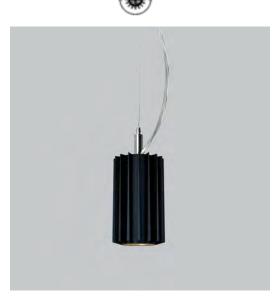

## FRONT OF HOUSE

TOTAL SEATING: 104 SEATS

BAR SEATING (18)

FREE STANDING SEATING (40)

BANQUETTE SEATING (24)

BOOTH SEATING (4)

LEVEL 1 REFLECTED CIELING PLAN

PENDANT LIGHTING EUREKA SCOUT

STEM LIGHTING EUREKA FOCUS

PENDANT LIGHTING EUREKA TURBINE

PENDANT LIGHTING EUREKA BEATBOX

## LIGHT SELECTIONS

PENDANT LIGHTING EUREKA SCOUT

PENDANT LIGHTING EUREKA TURBINE

STEM LIGHTING EUREKA FOCUS

PENDANT LIGHTING EUREKA BEATBOX