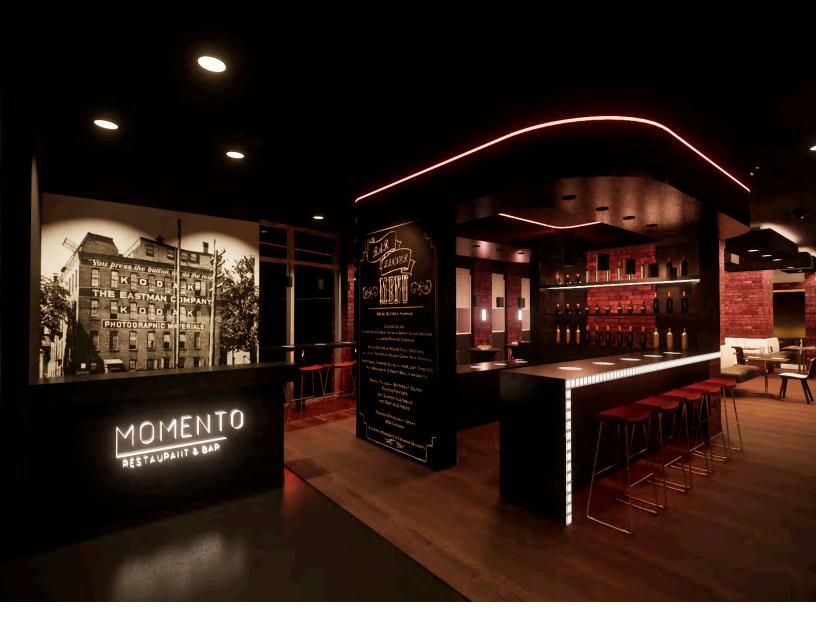

## ENTRANCE/BAR

Momento will fuse the Italian gourmet experience with an environment of interactive exhibition of antiques of various photographic prints and technology manufactured in Rochester over the past century. The photographic elements will drive a fusion of past and present aesthetic throughout the open-spaced layout of the bistro. With a goal to attract a greater population to the St. Paul Quarter's district by hosting local events, and having visual interactions of antiques within the open-spaced design of the bistro, it will commemorate the accomplishments of photography in Rochester.